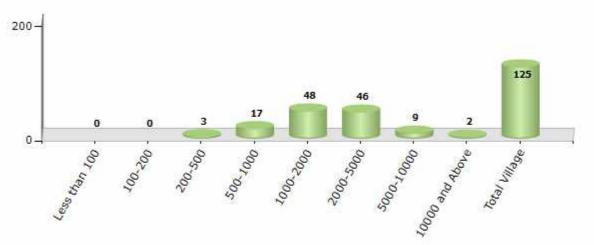

#### Number of Villages by Population Size - 2011

| Less<br>than<br>100 | 100-<br>200 | 200-<br>500 | 500-<br>1000 | 1000-<br>2000 | 2000-<br>5000 | 5000-<br>10000 | 10000<br>and<br>Above | Total<br>Village |
|---------------------|-------------|-------------|--------------|---------------|---------------|----------------|-----------------------|------------------|
| 0                   | 0           | 3           | 17           | 48            | 46            | 9              | 2                     | 125              |

Number of Villages by Population Size - 2011