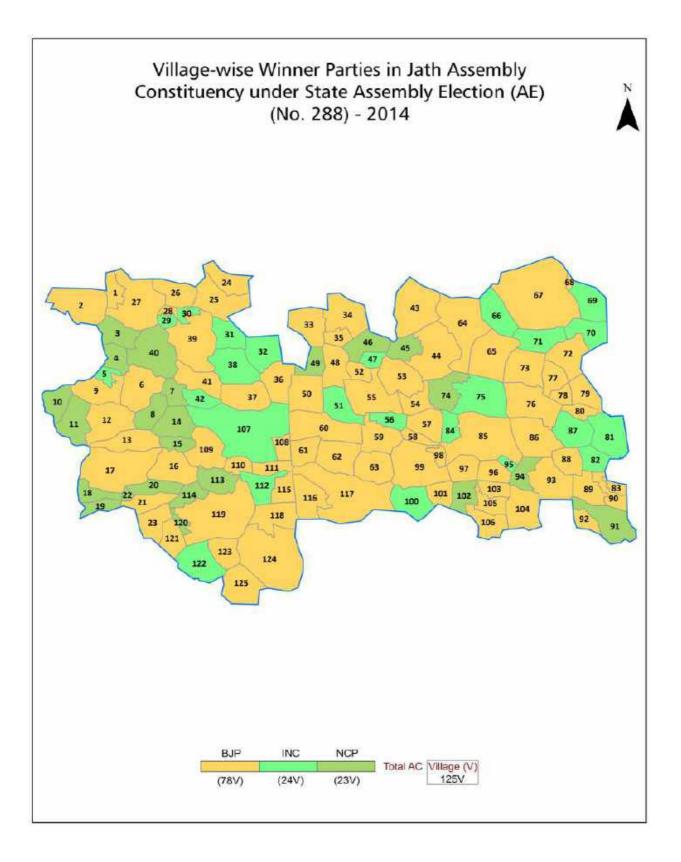

| 222-223  |
| 11  | Disclaimer                                                                                                                                                                                                                                                                                                                                                                                                                                                                | 225      |

#### **Location & Political Map**







#### **Administrative Setup**

#### List of Village Panchayat & Intermediate Panchayat (Block) Name - 2011

| Village Name | Village Panchayat Name | Intermediate Panchayat<br>Name |
|--------------|------------------------|--------------------------------|
| Achkanhalli  | -                      | Jat                            |
| Akkalawadi   | Akkalwadi              | Jat                            |
| Ambyachiwadi | Kuniknur               | Jat                            |
| Amrutwadi    | Amrutwadi              | Jat                            |
| Ankalagi     | Ankalagi               | Jat                            |
| Ankale       | -                      | Jat                            |
| Antral       | -                      | Jat                            |
| Asangi Ja