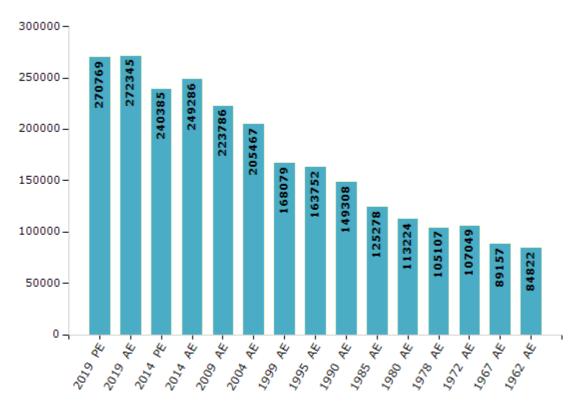

#### **Electors by Male & Female**

| Year    | Male   | Female | Others | Total  | Year    | Male  | Female | Others | Total  |
|---------|--------|--------|--------|--------|---------|-------|--------|--------|--------|
| 2019 PE | 145050 | 125713 | 6      | 270769 | 1999 AE | 85808 | 82271  | -      | 168079 |
| 2019 AE | 145816 | 126523 | 6      | 272345 | 1995 AE | 83242 | 80510  | -      | 163752 |
| 2014 PE | 128937 | 111444 | 4      | 240385 | 1990 AE | 75955 | 73353  | -      | 149308 |
| 2014 AE | 133537 | 115745 | 4      | 249286 | 1985 AE | 62670 | 62608  | -      | 125278 |
| 2009 PE | -      | -      | -      | -      | 1980 AE | 56792 | 56432  | -      | 113224 |
| 2009 AE | 116978 | 106808 | -      | 223786 | 1978 AE | 53404 | 51703  | -      | 105107 |
| 2004 PE | -      | -      | -      | -      | 1972 AE | 54775 | 52274  | -      | 107049 |
| 2004 AE | 105734 | 99733  | -      | 205467 | 1967 AE | -     | -      | -      | 89157  |
| 1999 PE | -      | -      | -      | -      | 1962 AE | -     | -      | -      | 84822  |

Number of Electors

Note : AE : Assembly Election, PE : Assembly Segment of Parliamentary Election