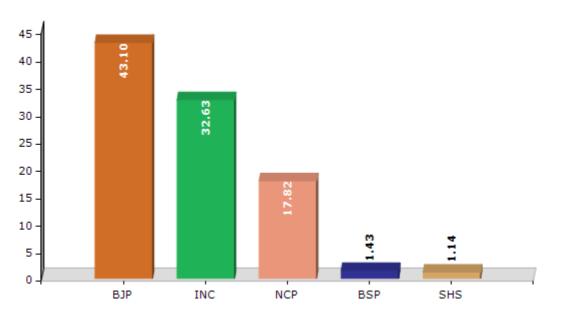

#### **Summary Result of Assembly Election - 2014**

| Candidate Name                      | Party | Votes | Votes % |
|-------------------------------------|-------|-------|---------|
| Jagtap Vilasrav Narayan             | ВЈР   | 72885 | 43.1    |
| Vikramshinh Sawant                  | INC   | 55187 | 32.63   |
| Prakash (Aanna) Shivajirao Shendage | NCP   | 30130 | 17.82   |
| Jakapa Daryappa Saraje              | BSP   | 2414  | 1.43    |
| Sangamesh Mallappa Teli             | SHS   | 1928  | 1.14    |
| Bhausaheb Pandurang Kolekar         | MNS   | 1839  | 1.09    |
| Sunil Sidu Dalawai                  | IND   | 1399  | 0.83    |
| Baban Nana Shingade                 | PWPI  | 690   | 0.41    |
| Ravindra Irappa Sonar               | IND   | 648   | 0.38    |
| Dinkar Shridhar Patage              | IND   | 505   | 0.3     |
| Sakhubai Namdev Khandekar           | IND   | 495   | 0.29    |
|                                     | NOTA  | 998   | 0.59    |

Votes Percentage of Top Parties - 2014