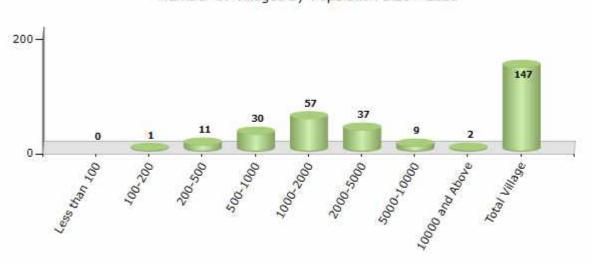

#### **Number of Villages by Population Size - 2011**

| Less<br>than<br>100 | 100-<br>200 | 200-<br>500 | 500-<br>1000 | 1000-<br>2000 | 2000-<br>5000 | 5000-<br>10000 | 10000<br>and<br>Above | Total<br>Village |
|---------------------|-------------|-------------|--------------|---------------|---------------|----------------|-----------------------|------------------|
| 0                   | 1           | 11          | 30           | 57            | 37            | 9              | 2                     | 147              |

Number of Villages by Population Size - 2011