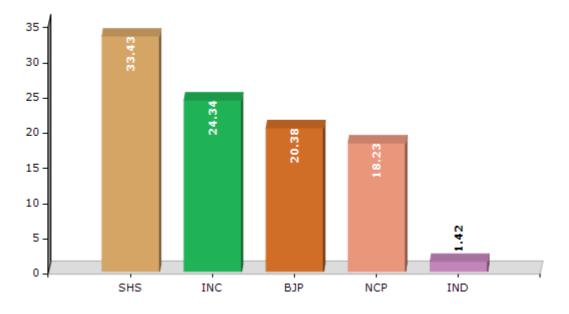

#### **Summary Result of Assembly Election - 2014**

| Candidate Name                                | Party | Votes | Votes % |
|-----------------------------------------------|-------|-------|---------|
| Anilbhau Babar                                | SHS   | 72849 | 33.43   |
| Patil Sadashivrao Hanmantrao                  | INC   | 53052 | 24.34   |
| Gopichand Kundlik Padalkar                    | ВЈР   | 44419 | 20.38   |
| Abasaheb Alias Amarsinh Narsinrao<br>Deshmukh | NCP   | 39725 | 18.23   |
| Subhash (Appa) Patil                          | IND   | 3090  | 1.42    |
| Comrade Satish Baburao Lokhande               | СРІ   | 1101  | 0.51    |
| Pukale Sanjay Eknath                          | BSP   | 561   | 0.26    |
| Raviraj Namdeo Pawar                          | IND   | 476   | 0.22    |
| Rajendra(Anna) Shahaji Nikam                  | IND   | 450   | 0.21    |
| Sampat Dattatray Khade                        | IND   | 436   | 0.2     |
| Kadam Babaso Sopan                            | IND   | 290   | 0.13    |
| Bhaktraj Raghunath Thigale                    | MNS   | 276   | 0.13    |
| Ravindra Yashwant Jadhav                      | bns   | 220   | 0.1     |
|                                               | NOTA  | 992   | 0.46    |

#### Votes Percentage of Top Parties - 2014