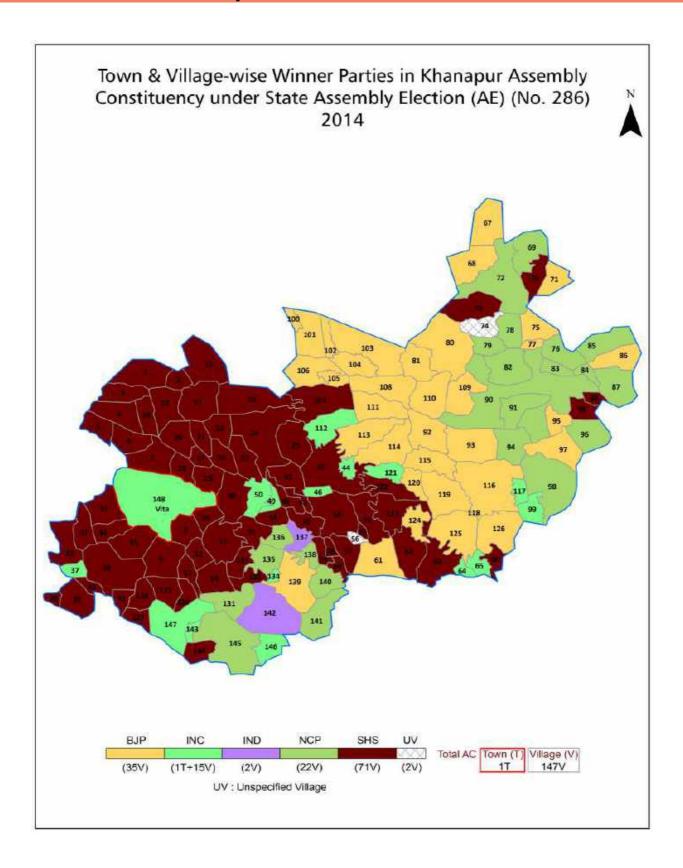

| 253-254  |
| 11  | Disclaimer                                                                                                                                                                                                                                                                                                                                                                                                                                              | 256      |

# **Location & Political Map**



## **Administrative Setup**

#### List of Village Panchayat & Intermediate Panchayat (Block) Name - 2011

| Village Name               | Village Panchayat Name | Intermediate Panchayat<br>Name |
|----------------------------|------------------------|--------------------------------|
| Ainwadi                    | Ainwadi                | Khanapur (Vita)                |
| Alate                      | Alte                   | Tasgaon                        |
| Alsund                     | Alsund                 | Khanapur (Vita)                |
| Ambewadi                   | Ambewadi               | Atpadi                         |
| Atpadi                     | Atpadi                 | Atpadi                         |
| Autewadi                   | Autewadi               | Atpadi