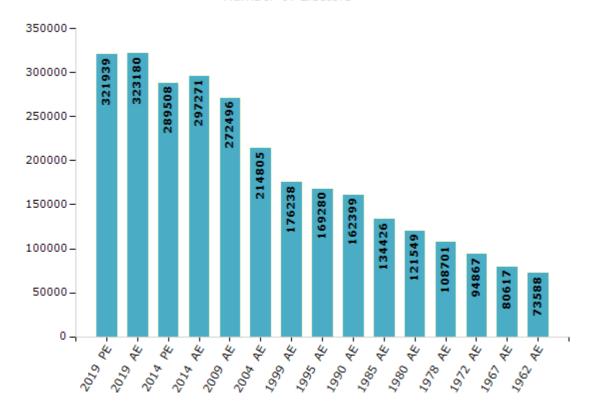

#### **Electors by Male & Female**

| Year    | Male   | Female | Others | Total  |
|---------|--------|--------|--------|--------|
| 2019 PE | 166935 | 154997 | 7      | 321939 |
| 2019 AE | 167496 | 155676 | 8      | 323180 |
| 2014 PE | 151339 | 138168 | 1      | 289508 |
| 2014 AE | 155310 | 141961 | 0      | 297271 |
| 2009 PE | -      | -      | -      | -      |
| 2009 AE | 139560 | 132936 | -      | 272496 |
| 2004 PE | -      | -      | -      | -      |
| 2004 AE | 108496 | 106309 | -      | 214805 |
| 1999 PE | -      | -      | -      | -      |

| Year    | Male  | Female | Others | Total  |
|---------|-------|--------|--------|--------|
| 1999 AE | 88282 | 87956  | -      | 176238 |
| 1995 AE | 84047 | 85233  | -      | 169280 |
| 1990 AE | 80905 | 81494  | -      | 162399 |
| 1985 AE | 65288 | 69138  | -      | 134426 |
| 1980 AE | 58784 | 62765  | -      | 121549 |
| 1978 AE | 52093 | 56608  | -      | 108701 |
| 1972 AE | 45180 | 49687  | -      | 94867  |
| 1967 AE | -     | -      | -      | 80617  |
| 1962 AE | -     | _      | -      | 73588  |

#### Number of Electors

 $\textbf{Note:} \ \mathsf{AE:} \ \mathsf{Assembly} \ \mathsf{Election}, \ \mathsf{PE:} \ \mathsf{Assembly} \ \mathsf{Segment} \ \mathsf{of} \ \mathsf{Parliamentary} \ \mathsf{Election}$ 