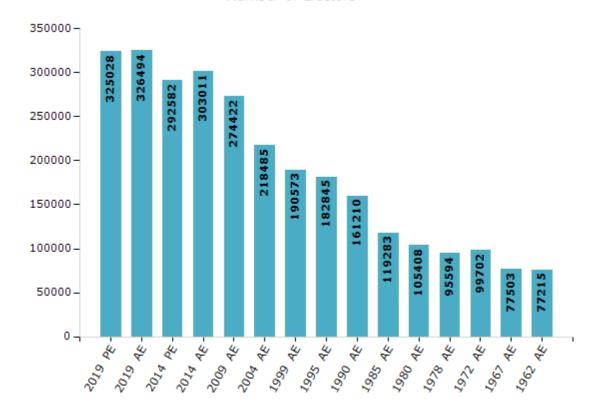

#### **Electors by Male & Female**

| Year    | Male   | Female | Others | Total  |
|---------|--------|--------|--------|--------|
| 2019 PE | 167274 | 157738 | 16     | 325028 |
| 2019 AE | 167919 | 158559 | 16     | 326494 |
| 2014 PE | 152719 | 139855 | 8      | 292582 |
| 2014 AE | 157919 | 145086 | 6      | 303011 |
| 2009 PE | -      | -      | -      | -      |
| 2009 AE | 141485 | 132937 | -      | 274422 |
| 2004 PE | -      | -      | -      | -      |
| 2004 AE | 111412 | 107073 | -      | 218485 |
| 1999 PE | -      | -      | -      | -      |

| Year    | Male  | Female | Others | Total  |
|---------|-------|--------|--------|--------|
| 1999 AE | 98615 | 91958  | -      | 190573 |
| 1995 AE | 93116 | 89729  | -      | 182845 |
| 1990 AE | 83678 | 77532  | -      | 161210 |
| 1985 AE | 60757 | 58526  | -      | 119283 |
| 1980 AE | 54150 | 51258  | -      | 105408 |
| 1978 AE | 49320 | 46274  | -      | 95594  |
| 1972 AE | 50907 | 48795  | -      | 99702  |
| 1967 AE | -     | -      | -      | 77503  |
| 1962 AE | -     | -      | -      | 77215  |

#### Number of Electors

 $\textbf{Note:} \ \mathsf{AE:} \ \mathsf{Assembly} \ \mathsf{Election}, \ \mathsf{PE:} \ \mathsf{Assembly} \ \mathsf{Segment} \ \mathsf{of} \ \mathsf{Parliamentary} \ \mathsf{Election}$ 