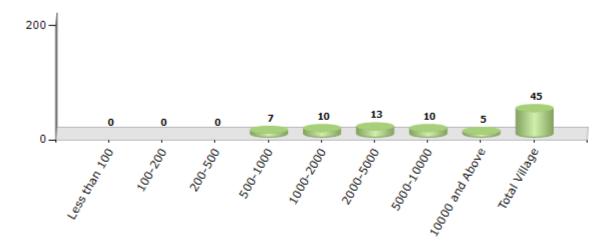

#### Number of Villages by Population Size - 2011

| Less<br>than<br>100 | 100-<br>200 | 200-<br>500 | 500-<br>1000 | 1000-<br>2000 | 2000-<br>5000 | 5000-<br>10000 | 10000<br>and<br>Above | Total<br>Village |
|---------------------|-------------|-------------|--------------|---------------|---------------|----------------|-----------------------|------------------|
| 0                   | 0           | 0           | 7            | 10            | 13            | 10             | 5                     | 45               |

Number of Villages by Population Size - 2011