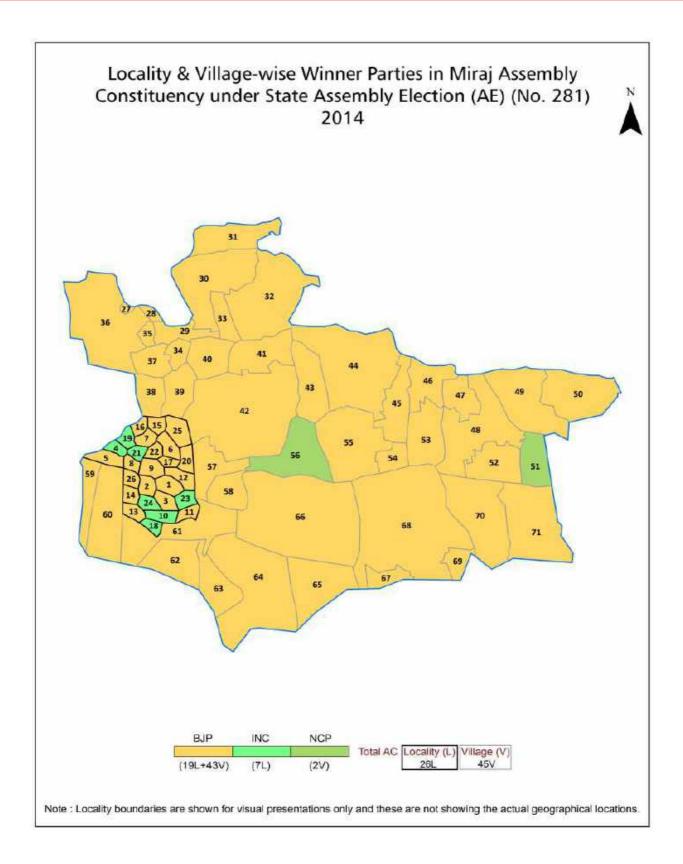

| 231-232  |
| 11  | Disclaimer                                                                                                                                                                                                                                                                                                                                                                                                                                              | 234      |

## **Location & Political Map**





#### **Administrative Setup**

#### List of Village Panchayat & Intermediate Panchayat (Block) Name - 2011

| Village Name   | Village Panchayat Name | Intermediate Panchayat<br>Name |
|----------------|------------------------|--------------------------------|
| Arag           | Arag                   | Miraj                          |
| Bamani         | Bamani                 | Miraj                          |
| Bedag          | Bedag                  | Miraj                          |
| Belanki        | Belanki                | Miraj                          |
| Bhose          | Bhose                  | Miraj                          |
| Bolwad         | Bolwad                 | Miraj                          |
| Chabukswarwadi | Chabukswarwadi         | Miraj