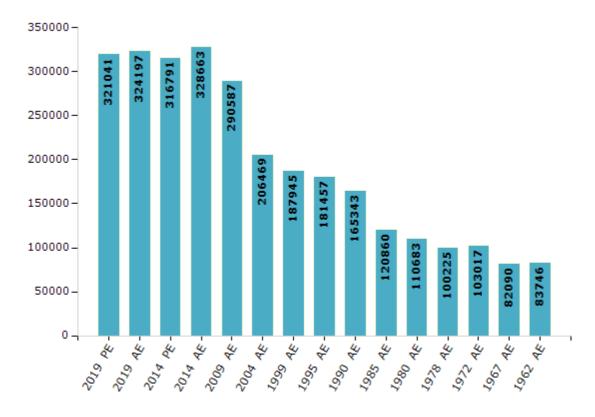

#### **Electors by Male & Female**

| Year    | Male   | Female | Others | Total  |
|---------|--------|--------|--------|--------|
| 2019 PE | 163450 | 157558 | 33     | 321041 |
| 2019 AE | 164931 | 159232 | 34     | 324197 |
| 2014 PE | 162379 | 154399 | 13     | 316791 |
| 2014 AE | 167924 | 160726 | 13     | 328663 |
| 2009 PE | -      | -      | -      | -      |
| 2009 AE | 149089 | 141498 | -      | 290587 |
| 2004 PE | -      | -      | -      | -      |
| 2004 AE | 104689 | 101780 | -      | 206469 |
| 1999 PE | -      | -      | -      | -      |

| Year    | Male  | Female | Others | Total  |
|---------|-------|--------|--------|--------|
| 1999 AE | 97043 | 90902  | -      | 187945 |
| 1995 AE | 91869 | 89588  | -      | 181457 |
| 1990 AE | 85504 | 79839  | -      | 165343 |
| 1985 AE | 61679 | 59181  | -      | 120860 |
| 1980 AE | 56932 | 53751  | -      | 110683 |
| 1978 AE | 51629 | 48596  | -      | 100225 |
| 1972 AE | 52944 | 50073  | -      | 103017 |
| 1967 AE | -     | -      | -      | 82090  |
| 1962 AE | -     | -      | -      | 83746  |

#### Number of Electors

 $\textbf{Note:} \ \mathsf{AE:} \ \mathsf{Assembly} \ \mathsf{Election}, \ \mathsf{PE:} \ \mathsf{Assembly} \ \mathsf{Segment} \ \mathsf{of} \ \mathsf{Parliamentary} \ \mathsf{Election}$ 