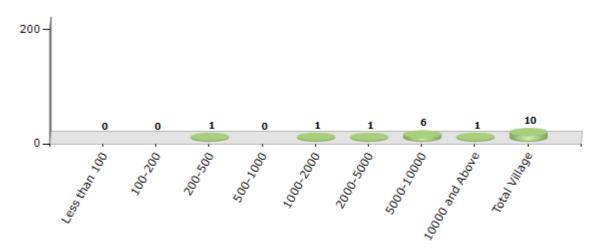

#### Number of Villages by Population Size - 2011

| Less<br>than<br>100 | 100-<br>200 | 200-<br>500 | 500-<br>1000 | 1000-<br>2000 | 2000-<br>5000 | 5000-<br>10000 | 10000<br>and<br>Above | Total<br>Village |
|---------------------|-------------|-------------|--------------|---------------|---------------|----------------|-----------------------|------------------|
| 0                   | 0           | 1           | 0            | 1             | 1             | 6              | 1                     | 10               |

Number of Villages by Population Size - 2011