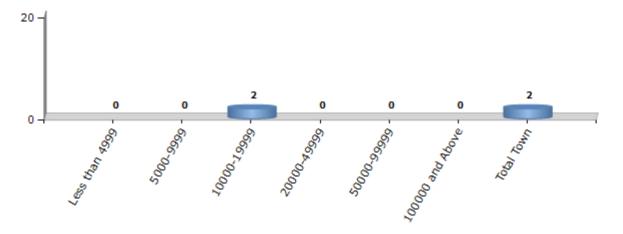

#### **Number of Towns by Population Size - 2011**

| Less than | 5000-9999 | 10000- | 20000- | 50000- | 100000 and | Total |
|-----------|-----------|--------|--------|--------|------------|-------|
| 4999      |           | 19999  | 49999  | 99999  | Above      | Town  |
| 0         | 0         | 2      | 0      | 0      | 0          | 2     |

Number of Towns by Population Size - 2011