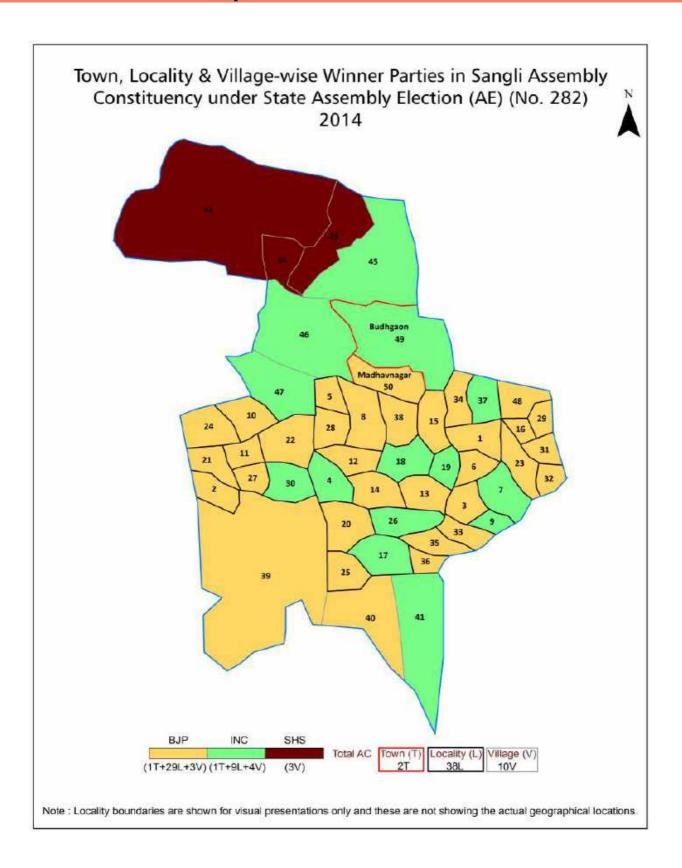

| 224-225  |  |  |  |  |  |
| 11  | Disclaimer                                                                                                                                                                                                                                                                                                                                                                                                                                              | 227      |  |  |  |  |  |

### **Location & Political Map**



#### **Administrative Setup**

#### List of Village Panchayat & Intermediate Panchayat (Block) Name - 2011

| Village Name    | Village Panchayat Name | Intermediate Panchayat<br>Name |
|-----------------|------------------------|--------------------------------|
| Ankali          | Ankali                 | Miraj                          |
| Bamnoli         | Bamnoli                | Miraj                          |
| Bisur           | Bisur                  | Miraj                          |
| Haripur         | Haripur                | Miraj                          |
| Inam Dhamani    | Inam Dhamani           | Miraj                          |
| Karnal          | Karnal                 | Miraj                          |
| Kavaji Khotwadi | Kavaji Khotwadi        | Miraj