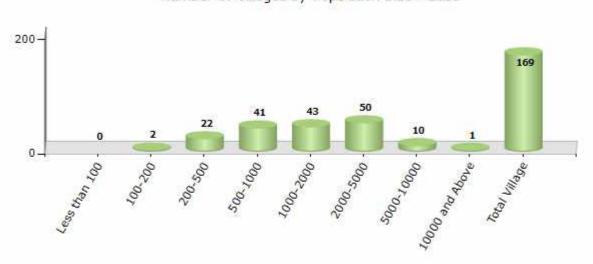

#### **Number of Villages by Population Size - 2011**

| Less<br>than<br>100 | 100-<br>200 | 200-<br>500 | 500-<br>1000 | 1000-<br>2000 | 2000-<br>5000 | 5000-<br>10000 | 10000<br>and<br>Above | Total<br>Village |
|---------------------|-------------|-------------|--------------|---------------|---------------|----------------|-----------------------|------------------|
| 0                   | 2           | 22          | 41           | 43            | 50            | 10             | 1                     | 169              |

Number of Villages by Population Size - 2011