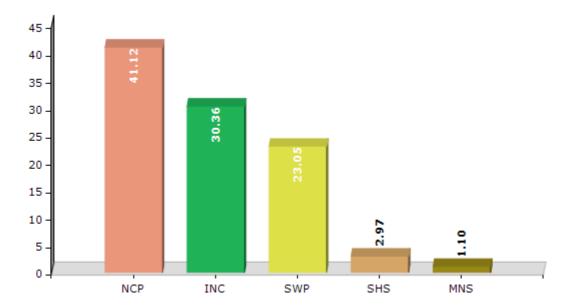

#### **Summary Result of Assembly Election - 2014**

| Candidate Name                       | Party | Votes | Votes % |
|--------------------------------------|-------|-------|---------|
| Patil Shamrao Alias Balaso Pandurang | NCP   | 78324 | 41.12   |
| Kadam Dhairyashil Dnyandeo           | INC   | 57817 | 30.36   |
| Ghorpade Manoj Bhimrao               | SWP   | 43903 | 23.05   |
| Narendra Mohanrao Patil              | SHS   | 5657  | 2.97    |
| Raju Shankar Kenjale                 | MNS   | 2091  | 1.1     |
| Uday Anandrao Kambale                | BSP   | 1011  | 0.53    |
| Prakash Dyanu Kambale                | BMUP  | 607   | 0.32    |
|                                      | NOTA  | 1056  | 0.55    |

#### Votes Percentage of Top Parties - 2014