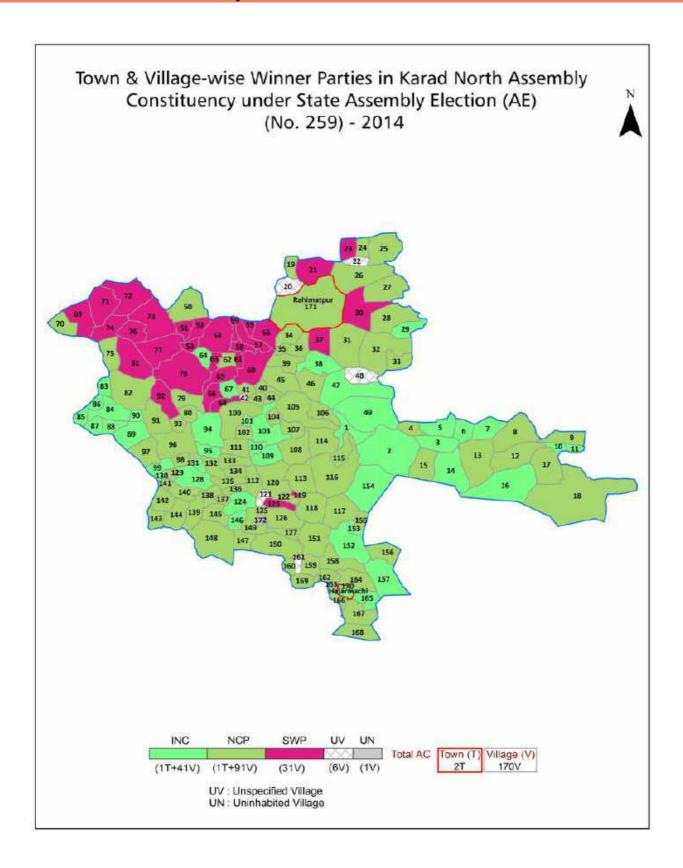

| 172-173  |  |  |  |
| 11  | Disclaimer                                                                                                                                                                                                                                                                                                                                                                                                                                              | 175      |  |  |  |

### **Location & Political Map**



#### **Administrative Setup**

#### List of Village Panchayat & Intermediate Panchayat (Block) Name - 2011

| Village Name      | Village Panchayat Name | Intermediate Panchayat<br>Name |
|-------------------|------------------------|--------------------------------|
| Ambewadi          | -                      | Satara                         |
| Ambheri           | -                      | Koregaon                       |
| Andharwadi        | Andharwadi             | Karad                          |
| Antvadi           | Antavadi               | Karad                          |
| Apashinge         | -                      | Satara                         |
| Apshinge          | -                      | Koregaon                       |
| Arvi              | -                      | Kor