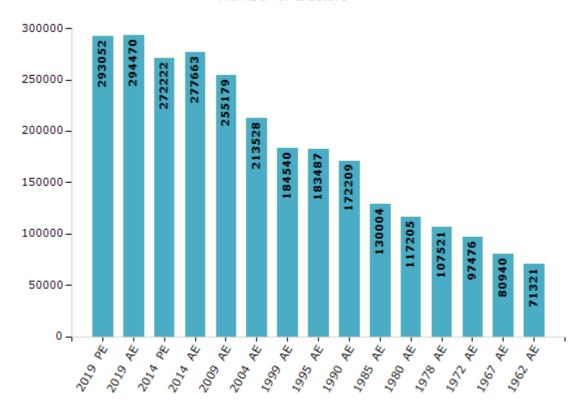

#### **Electors by Male & Female**

| Year    | Male   | Female | Others | Total  |
|---------|--------|--------|--------|--------|
| 2019 PE | 151063 | 141988 | 1      | 293052 |
| 2019 AE | 151721 | 142748 | 1      | 294470 |
| 2014 PE | 140620 | 131602 | 0      | 272222 |
| 2014 AE | 143344 | 134319 | 0      | 277663 |
| 2009 PE | -      | -      | -      | -      |
| 2009 AE | 128611 | 126568 | -      | 255179 |
| 2004 PE | -      | -      | -      | -      |
| 2004 AE | 108840 | 104688 | -      | 213528 |
| 1999 PE | -      | -      | -      | -      |

| Year    | Male  | Female | Others | Total  |
|---------|-------|--------|--------|--------|
| 1999 AE | 93255 | 91285  | -      | 184540 |
| 1995 AE | 93018 | 90469  | -      | 183487 |
| 1990 AE | 87177 | 85032  | -      | 172209 |
| 1985 AE | 63383 | 66621  | -      | 130004 |
| 1980 AE | 57472 | 59733  | -      | 117205 |
| 1978 AE | 52243 | 55278  | -      | 107521 |
| 1972 AE | 47063 | 50413  | -      | 97476  |
| 1967 AE | -     | -      | -      | 80940  |
| 1962 AE | -     | -      | _      | 71321  |

#### Number of Electors

 $\textbf{Note:} \ \mathsf{AE:} \ \mathsf{Assembly} \ \mathsf{Election}, \ \mathsf{PE:} \ \mathsf{Assembly} \ \mathsf{Segment} \ \mathsf{of} \ \mathsf{Parliamentary} \ \mathsf{Election}$ 