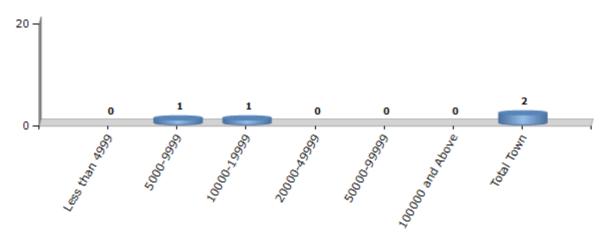

#### **Number of Towns by Population Size - 2011**

| Less than | 5000-9999 | 10000- | 20000- | 50000- | 100000 and | Total |
|-----------|-----------|--------|--------|--------|------------|-------|
| 4999      |           | 19999  | 49999  | 99999  | Above      | Town  |
| 0         | 1         | 1      | 0      | 0      | 0          | 2     |

Number of Towns by Population Size - 2011