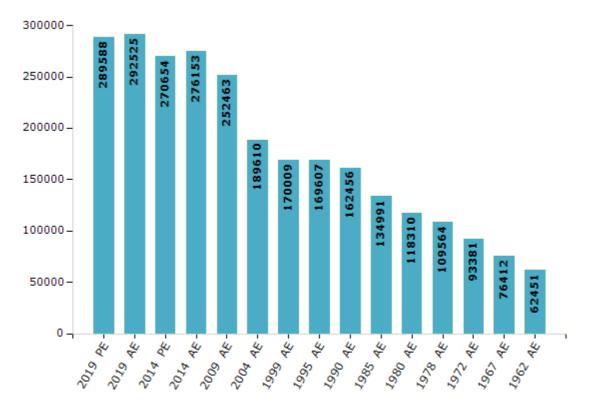

#### **Electors by Male & Female**

| Year    | Male   | Female | Others | Total  | Year    | Male  | Female | Others | Total  |
|---------|--------|--------|--------|--------|---------|-------|--------|--------|--------|
| 2019 PE | 149707 | 139879 | 2      | 289588 | 1999 AE | 84330 | 85679  | -      | 170009 |
| 2019 AE | 150880 | 141516 | 129    | 292525 | 1995 AE | 84475 | 85132  | -      | 169607 |
| 2014 PE | 141075 | 129579 | 0      | 270654 | 1990 AE | 82682 | 79774  | -      | 162456 |
| 2014 AE | 143676 | 132477 | 0      | 276153 | 1985 AE | 66068 | 68923  | -      | 134991 |
| 2009 PE | -      | -      | -      | -      | 1980 AE | 57439 | 60871  | -      | 118310 |
| 2009 AE | 130166 | 122297 | -      | 252463 | 1978 AE | 52701 | 56863  | -      | 109564 |
| 2004 PE | -      | -      | -      | -      | 1972 AE | 45024 | 48357  | -      | 93381  |
| 2004 AE | 95850  | 93760  | -      | 189610 | 1967 AE | -     | -      | -      | 76412  |
| 1999 PE | -      | -      | -      | -      | 1962 AE | -     | -      | -      | 62451  |

Number of Electors

Note : AE : Assembly Election, PE : Assembly Segment of Parliamentary Election