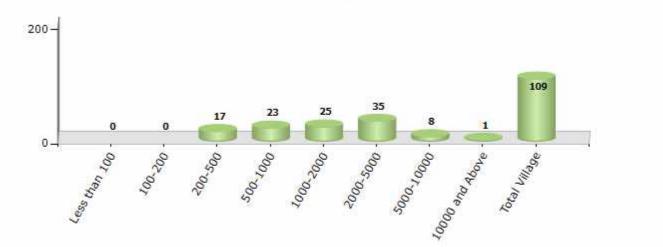

#### Number of Villages by Population Size - 2011

| Less<br>than<br>100 | 100-<br>200 | 200-<br>500 | 500-<br>1000 | 1000-<br>2000 | 2000-<br>5000 | 5000-<br>10000 | 10000<br>and<br>Above | Total<br>Village |
|---------------------|-------------|-------------|--------------|---------------|---------------|----------------|-----------------------|------------------|
| 0                   | 0           | 17          | 23           | 25            | 35            | 8              | 1                     | 109              |

Number of Villages by Population Size - 2011