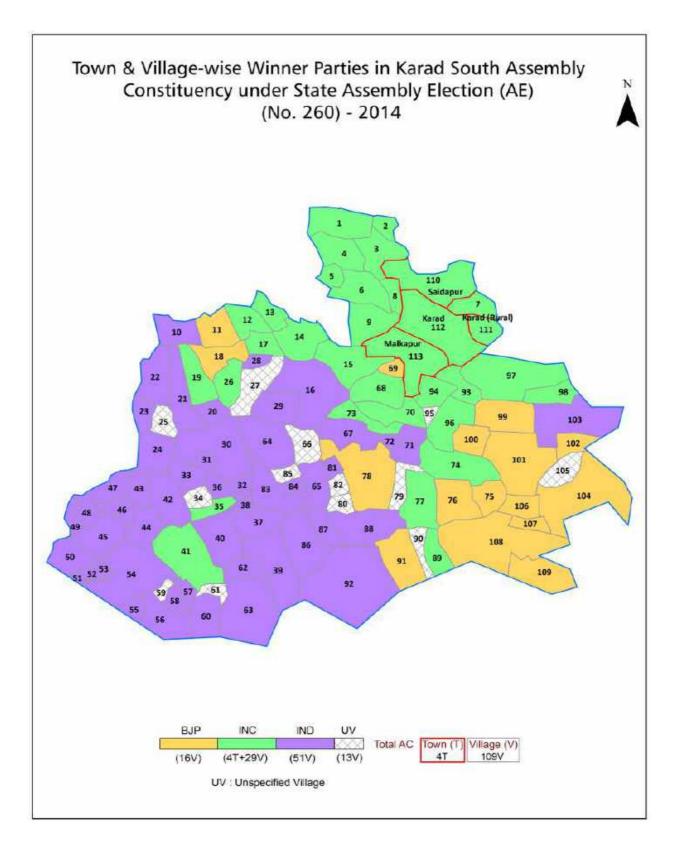

| 190-191  |  |  |  |  |
| 11  | Disclaimer                                                                                                                                                                                                                                                                                                                                                                                                                                                                | 193      |  |  |  |  |

### **Location & Political Map**







#### **Administrative Setup**

#### List of Village Panchayat & Intermediate Panchayat (Block) Name - 2011

| Village Name | Village Panchayat Name | Intermediate Panchayat<br>Name |
|--------------|------------------------|--------------------------------|
| Akaichiwadi  | Akaichiwadi            | Karad                          |
| Ambavade     | -                      | Karad                          |
| Ane          | -                      | Karad                          |
| Atake        | Atake                  | Karad                          |
| Bamanwadi    | -                      | Karad                          |
| Bandakerwadi | -                      | Karad                          |
| Belavade bk  | Belavade Bk            | Karad                          |
| Bharewadi