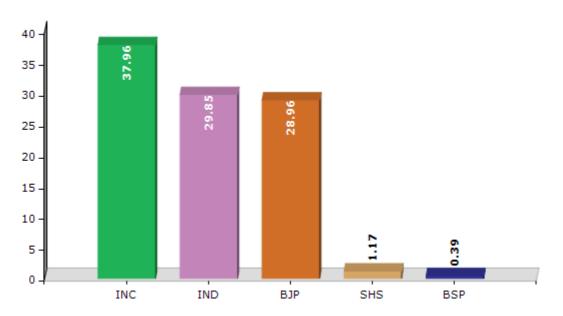

#### **Summary Result of Assembly Election - 2014**

| Candidate Name               | Party | Votes | Votes % |
|------------------------------|-------|-------|---------|
| Chavan Prithviraj Dajisaheb  | INC   | 76831 | 37.96   |
| Vilasrao Patil(Kaka)         | IND   | 60413 | 29.85   |
| Atul Suresh Bhosale          | BJP   | 58621 | 28.96   |
| Dr. Ajinkya D.Y. Patil       | SHS   | 2373  | 1.17    |
| Ranshingare Satish Shrimant  | BSP   | 796   | 0.39    |
| Adv.Vidyulata Mardhekar      | IND   | 547   | 0.27    |
| Shaha Devendra Subhash(Sir)  | IND   | 485   | 0.24    |
| Adv.Vikas Rajaram Pawar      | MNS   | 424   | 0.21    |
| Sampat Sitaram Tadakhe       | IND   | 398   | 0.2     |
| Adv.Milind Sarjerao Desai    | IND   | 235   | 0.12    |
| Adv. Annarao Govindrao Patil | MVA   | 208   | 0.1     |
| Mussa Liyakat Mulla          | BMUP  | 142   | 0.07    |
|                              | NOTA  | 939   | 0.46    |

#### Votes Percentage of Top Parties - 2014