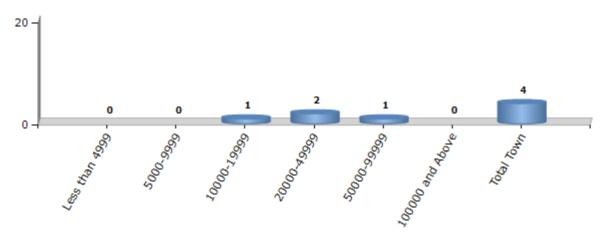

#### Number of Towns by Population Size - 2011

| Less than | 5000-9999 | 10000- | 20000- | 50000- | 100000 and | Total |
|-----------|-----------|--------|--------|--------|------------|-------|
| 4999      |           | 19999  | 49999  | 99999  | Above      | Town  |
| 0         | 0         | 1      | 2      | 1      | 0          | 4     |

Number of Towns by Population Size - 2011

indiastatelections