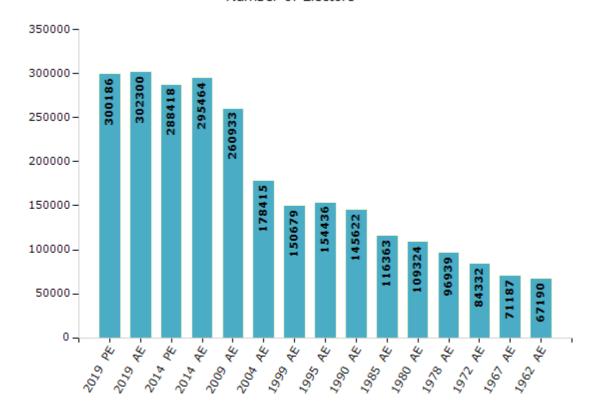

#### **Electors by Male & Female**

| Year    | Male   | Female | Others | Total  |
|---------|--------|--------|--------|--------|
| 2019 PE | 156067 | 144119 | 0      | 300186 |
| 2019 AE | 157115 | 145185 | 0      | 302300 |
| 2014 PE | 150131 | 138287 | 0      | 288418 |
| 2014 AE | 153394 | 142070 | 0      | 295464 |
| 2009 PE | -      | -      | -      | -      |
| 2009 AE | 132331 | 128602 | -      | 260933 |
| 2004 PE | -      | -      | -      | -      |
| 2004 AE | 88631  | 89784  | -      | 178415 |
| 1999 PE | -      | -      | -      | -      |

| Year    | Male  | Female | Others | Total  |
|---------|-------|--------|--------|--------|
| 1999 AE | 73736 | 76943  | -      | 150679 |
| 1995 AE | 75541 | 78895  | -      | 154436 |
| 1990 AE | 70385 | 75237  | -      | 145622 |
| 1985 AE | 53528 | 62835  | -      | 116363 |
| 1980 AE | 49163 | 60161  | -      | 109324 |
| 1978 AE | 43618 | 53321  | -      | 96939  |
| 1972 AE | 38577 | 45755  | -      | 84332  |
| 1967 AE | -     | -      | -      | 71187  |
| 1962 AE | -     | -      | -      | 67190  |

#### Number of Electors

 $\textbf{Note:} \ \mathsf{AE:} \ \mathsf{Assembly} \ \mathsf{Election}, \ \mathsf{PE:} \ \mathsf{Assembly} \ \mathsf{Segment} \ \mathsf{of} \ \mathsf{Parliamentary} \ \mathsf{Election}$ 