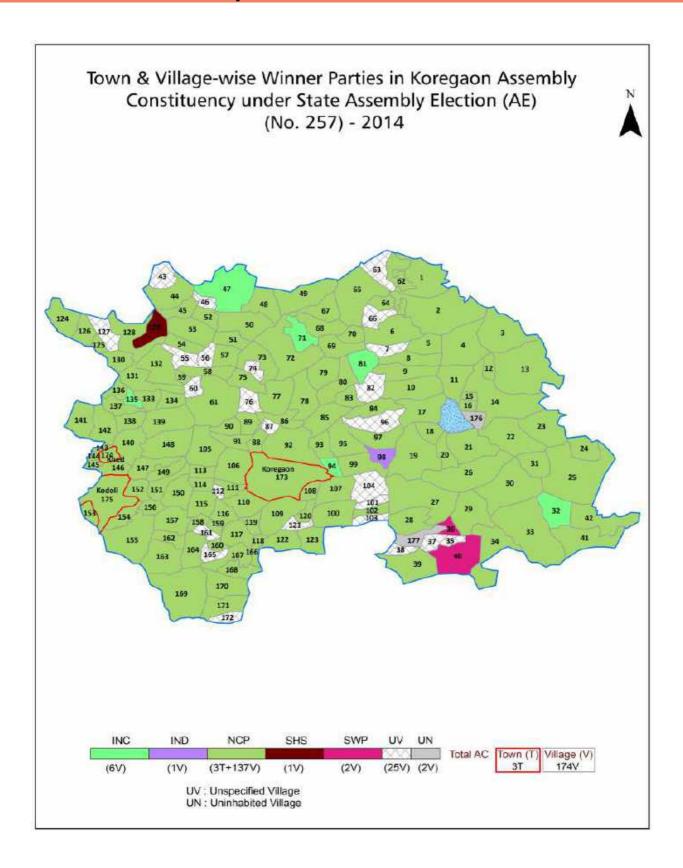

| 178-179  |  |  |  |  |  |
| 11  | Disclaimer                                                                                                                                                                                                                                                                                                                                                                                                                                              | 181      |  |  |  |  |  |

### **Location & Political Map**



#### **Administrative Setup**

#### List of Village Panchayat & Intermediate Panchayat (Block) Name - 2011

| Village Name         | Village Panchayat Name | Intermediate Panchayat<br>Name |
|----------------------|------------------------|--------------------------------|
| Amalewadi            | Gadewadi\Amalewadi     | Khatav                         |
| Ambawade s. koregaon | Ambawade S. Koregaon   | Koregaon                       |
| Ambawade s.wagholi   | Ambawade S. Waghole    | Koregaon                       |
| Anbhulwadi           | Anbhulwadi             | Koregaon                       |
| Angapur t targaon    | Angapur T. Targaon     | Satara                         |
| Angapur vandan       | Angapur Vandan         | Satara                         |
| Anpatwadi            | A