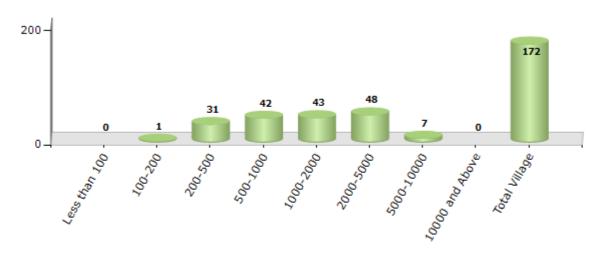

#### **Number of Villages by Population Size - 2011**

| Less<br>than<br>100 | 100-<br>200 | 200-<br>500 | 500-<br>1000 | 1000-<br>2000 | 2000-<br>5000 | 5000-<br>10000 | 10000<br>and<br>Above | Total<br>Village |
|---------------------|-------------|-------------|--------------|---------------|---------------|----------------|-----------------------|------------------|
| 0                   | 1           | 31          | 42           | 43            | 48            | 7              | 0                     | 172              |

Number of Villages by Population Size - 2011