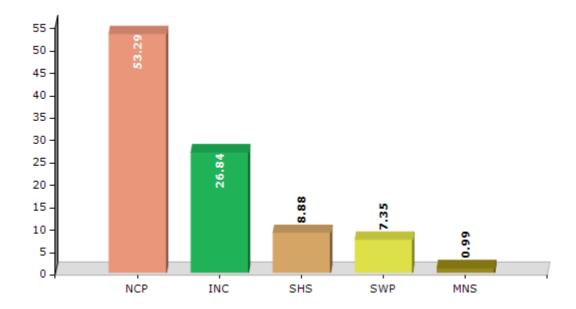

#### **Summary Result of Assembly Election - 2014**

| <b>Candidate Name</b>        | Party | Votes | Votes % |
|------------------------------|-------|-------|---------|
| Shinde Shashikant Jaywantrao | NCP   | 95213 | 53.29   |
| Kanase Vijayrao Baburao      | INC   | 47966 | 26.84   |
| Chaware Hanmant Baba         | SHS   | 15862 | 8.88    |
| Bhagat Sanjay Babaso         | SWP   | 13126 | 7.35    |
| Yuraj Ramchandra Pawar       | MNS   | 1766  | 0.99    |
| Shivaji Laxman Shirtode      | IND   | 1492  | 0.83    |
| More Vishwanath Baburao      | BSP   | 884   | 0.49    |
| Ramesh Dagdu Mane            | BMUP  | 386   | 0.22    |
|                              | NOTA  | 1991  | 1.11    |

#### Votes Percentage of Top Parties - 2014