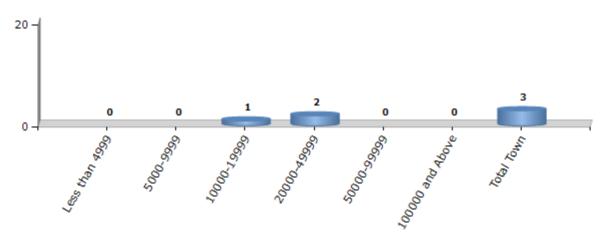

#### **Number of Towns by Population Size - 2011**

| Less than | 5000-9999 | 10000- | 20000- | 50000- | 100000 and | Total |
|-----------|-----------|--------|--------|--------|------------|-------|
| 4999      |           | 19999  | 49999  | 99999  | Above      | Town  |
| 0         | 0         | 1      | 2      | 0      | 0          | 3     |

Number of Towns by Population Size - 2011