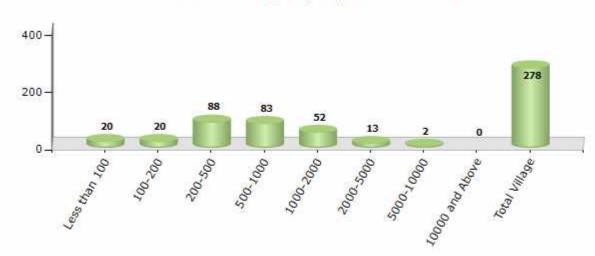

#### **Number of Villages by Population Size - 2011**

| Less<br>than<br>100 | 100-<br>200 | 200-<br>500 | 500-<br>1000 | 1000-<br>2000 | 2000-<br>5000 | 5000-<br>10000 | 10000<br>and<br>Above | Total<br>Village |
|---------------------|-------------|-------------|--------------|---------------|---------------|----------------|-----------------------|------------------|
| 20                  | 20          | 88          | 83           | 52            | 13            | 2              | 0                     | 278              |