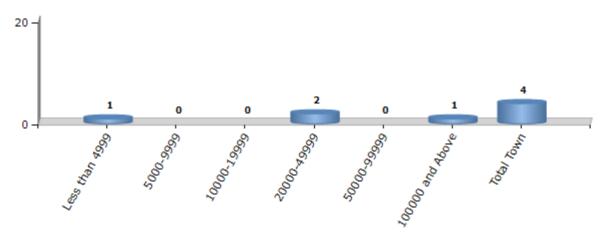

#### **Number of Towns by Population Size - 2011**

| Less than | 5000-9999 | 10000- | 20000- | 50000- | 100000 and | Total |
|-----------|-----------|--------|--------|--------|------------|-------|
| 4999      |           | 19999  | 49999  | 99999  | Above      | Town  |
| 1         | 0         | 0      | 2      | 0      | 1          | 4     |

Number of Towns by Population Size - 2011