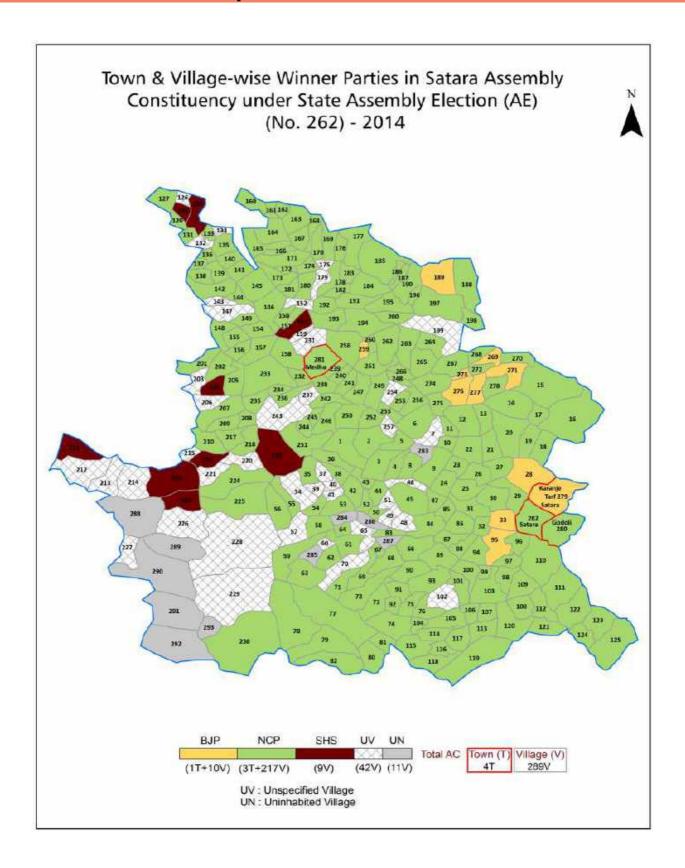

| 252-253  |
| 11  | Disclaimer                                                                                                                                                                                                                                                                                                                                                                                                                                              | 255      |

### **Location & Political Map**



#### **Administrative Setup**

#### List of Village Panchayat & Intermediate Panchayat (Block) Name - 2011

| Village Name     | Village Panchayat Name  | Intermediate Panchayat<br>Name |
|------------------|-------------------------|--------------------------------|
| Adoshi           | Akalpe Ta. Mhabaleshwar | Jaoli                          |
| Agalavewadi      | -                       | Jaoli                          |
| Agudewadi        | Agudewadi               | Satara                         |
| Akale            | Gram Panchayat Akale    | Satara                         |
| Akhade           | Akhade                  | Jaoli                          |
| Akhegani         | Akhegani                | Jaoli                          |
| Alawadi          | Alwadi                  | Sat