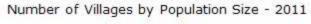

#### **Number of Villages by Population Size - 2011**

| Less<br>than<br>100 | 100-<br>200 | 200-<br>500 | 500-<br>1000 | 1000-<br>2000 | 2000-<br>5000 | 5000-<br>10000 | 10000<br>and<br>Above | Total<br>Village |
|---------------------|-------------|-------------|--------------|---------------|---------------|----------------|-----------------------|------------------|
| 20                  | 20          | 88          | 83           | 52            | 13            | 2              | 0                     | 278              |