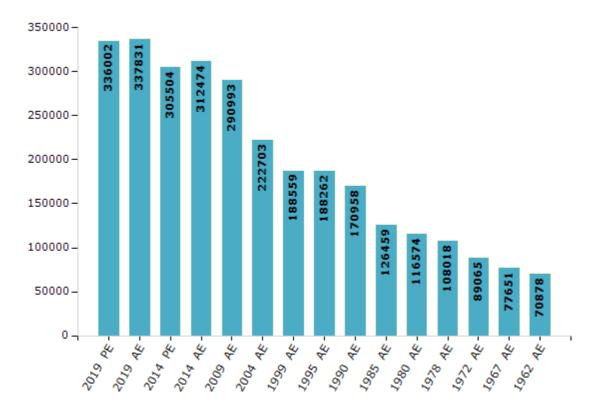

#### **Electors by Male & Female**

| Year    | Male   | Female | Others | Total  |
|---------|--------|--------|--------|--------|
| 2019 PE | 169563 | 166430 | 9      | 336002 |
| 2019 AE | 170411 | 167411 | 9      | 337831 |
| 2014 PE | 154752 | 150752 | 0      | 305504 |
| 2014 AE | 158143 | 154330 | 1      | 312474 |
| 2009 PE | -      | -      | -      | -      |
| 2009 AE | 145328 | 145665 | -      | 290993 |
| 2004 PE | -      | -      | -      | -      |
| 2004 AE | 110512 | 112191 | -      | 222703 |
| 1999 PE | -      | -      | -      | -      |

| Year    | Male  | Female | Others | Total  |
|---------|-------|--------|--------|--------|
| 1999 AE | 92362 | 96197  | -      | 188559 |
| 1995 AE | 91696 | 96566  | -      | 188262 |
| 1990 AE | 82903 | 88055  | -      | 170958 |
| 1985 AE | 61794 | 64665  | -      | 126459 |
| 1980 AE | 53397 | 63177  | -      | 116574 |
| 1978 AE | 49646 | 58372  | -      | 108018 |
| 1972 AE | 40338 | 48727  | -      | 89065  |
| 1967 AE | -     | -      | -      | 77651  |
| 1962 AE | -     | -      | -      | 70878  |

#### Number of Electors

 $\textbf{Note:} \ \mathsf{AE:} \ \mathsf{Assembly} \ \mathsf{Election}, \ \mathsf{PE:} \ \mathsf{Assembly} \ \mathsf{Segment} \ \mathsf{of} \ \mathsf{Parliamentary} \ \mathsf{Election}$ 