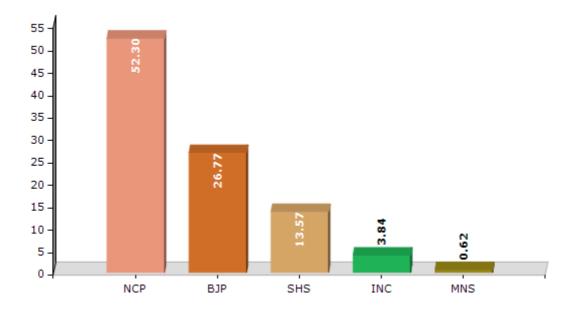

#### **Summary Result of Assembly Election - 2014**

| Party | Votes                               | Votes %                                                                                  |
|-------|-------------------------------------|------------------------------------------------------------------------------------------|
| NCP   | 97964                               | 52.3                                                                                     |
| ВЈР   | 50151                               | 26.77                                                                                    |
| SHS   | 25421                               | 13.57                                                                                    |
| INC   | 7187                                | 3.84                                                                                     |
| MNS   | 1164                                | 0.62                                                                                     |
| BSP   | 1096                                | 0.59                                                                                     |
| IND   | 892                                 | 0.48                                                                                     |
| MVA   | 719                                 | 0.38                                                                                     |
| IND   | 392                                 | 0.21                                                                                     |
| NOTA  | 2333                                | 1.25                                                                                     |
|       | NCP BJP SHS INC MNS BSP IND MVA IND | NCP 97964  BJP 50151  SHS 25421  INC 7187  MNS 1164  BSP 1096  IND 892  MVA 719  IND 392 |

#### Votes Percentage of Top Parties - 2014