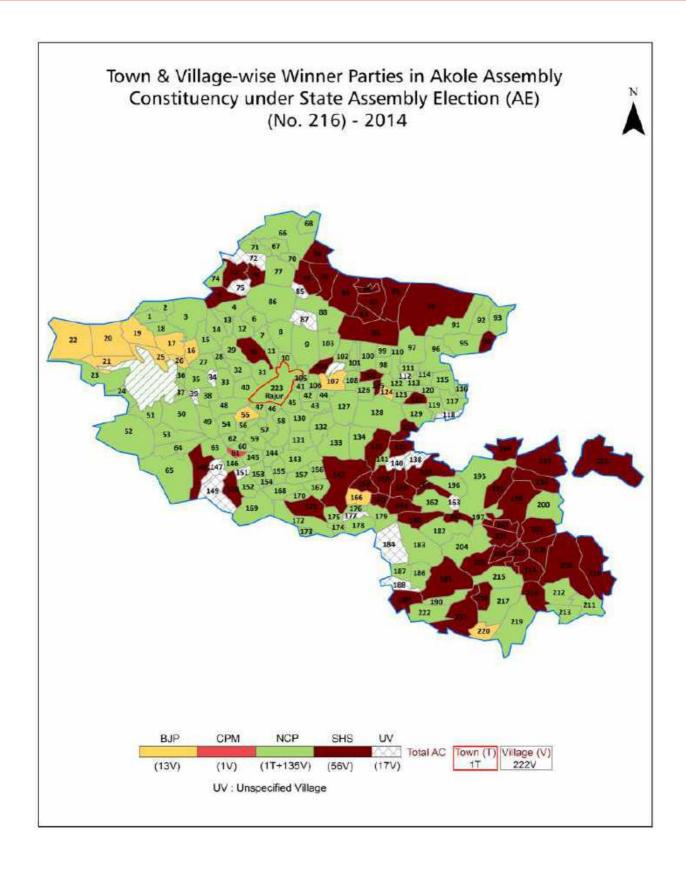

| 224-225  |  |  |  |
| 11  | Disclaimer                                                                                                                                                                                                                                                                                                                                                                                                                                                                               | 227      |  |  |  |

### **Location & Political Map**



#### **Administrative Setup**

#### List of Village Panchayat & Intermediate Panchayat (Block) Name - 2011

| Village Name  | Village Panchayat Name | Intermediate Panchayat<br>Name |
|---------------|------------------------|--------------------------------|
| Abhalwadi     | Akalapur               | Sangamner                      |
| Abit Khind    | -                      | Akola                          |
| Agar          | Gardani                | Akola                          |
| Agastinagar   | -                      | Akola                          |
| Akalapur      | Akalapur               | Sangamner                      |
| Akola         | -                      | Akola                          |
| Ambad         | -                      | Akola                          |
| Ambe