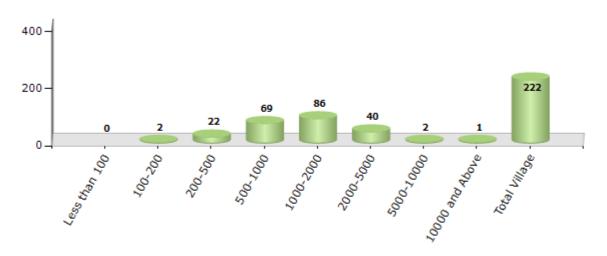

#### Number of Villages by Population Size - 2011

| Less<br>than<br>100 | 100-<br>200 | 200-<br>500 | 500-<br>1000 | 1000-<br>2000 | 2000-<br>5000 | 5000-<br>10000 | 10000<br>and<br>Above | Total<br>Village |
|---------------------|-------------|-------------|--------------|---------------|---------------|----------------|-----------------------|------------------|
| 0                   | 2           | 22          | 69           | 86            | 40            | 2              | 1                     | 222              |

Number of Villages by Population Size - 2011