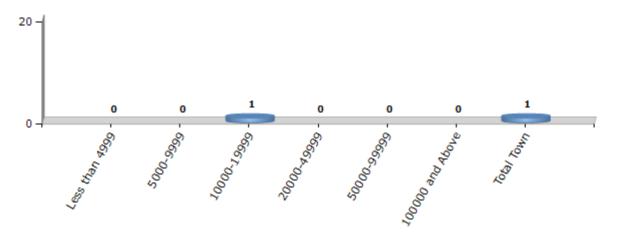

#### **Number of Towns by Population Size - 2011**

| Less than<br>4999 | 5000-9999 | 10000-<br>19999 | 20000-<br>49999 | 50000-<br>99999 | 100000 and<br>Above | Total<br>Town |  |
|-------------------|-----------|-----------------|-----------------|-----------------|---------------------|---------------|--|
| 0                 | 0         | 1               | 0               | 0               | 0                   | 1             |  |

Number of Towns by Population Size - 2011