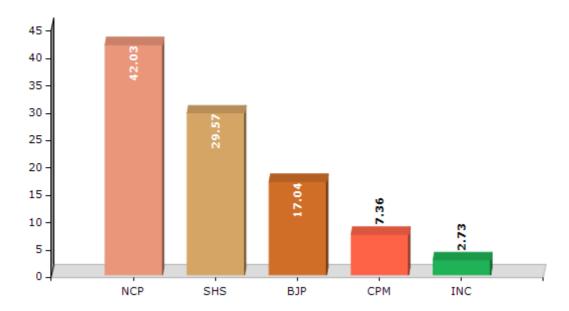

#### **Summary Result of Assembly Election - 2014**

| Candidate Name           | Party | Votes | Votes % |
|--------------------------|-------|-------|---------|
| Pichad Vaibhav Madhukar  | NCP   | 67696 | 42.03   |
| Talpade Madhukar Shankar | SHS   | 47634 | 29.57   |
| Ashok Yashwant Bhangare  | ВЈР   | 27446 | 17.04   |
| Bhangre Namdev Ganga     | СРМ   | 11861 | 7.36    |
| Bhangare Satish Namdeo   | INC   | 4391  | 2.73    |
|                          | NOTA  | 2051  | 1.27    |

#### Votes Percentage of Top Parties - 2014