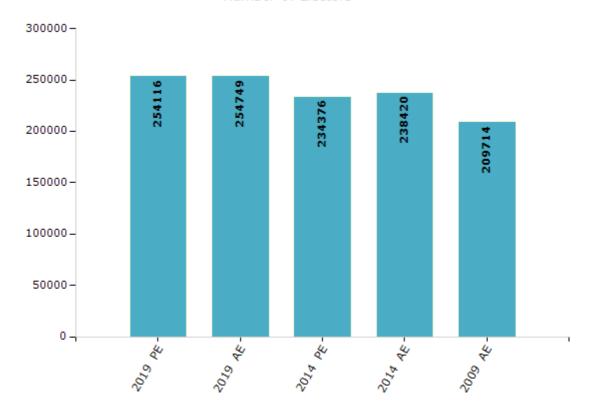

#### **Electors by Male & Female**

| Year    | Male   | Female | Others | Total  | Year    | Male | Female | Others | Total |
|---------|--------|--------|--------|--------|---------|------|--------|--------|-------|
| 2019 PE | 133321 | 120795 | 0      | 254116 | 1999 AE | -    | -      | -      | -     |
| 2019 AE | 133494 | 121255 | 0      | 254749 | 1995 AE | -    | -      | -      | -     |
| 2014 PE | 124177 | 110198 | 1      | 234376 | 1990 AE | -    | -      | -      | -     |
| 2014 AE | 126070 | 112350 | 0      | 238420 | 1985 AE | -    | -      | -      | -     |
| 2009 PE | -      | -      | -      | -      | 1980 AE | -    | -      | -      | -     |
| 2009 AE | 108529 | 101185 | -      | 209714 | 1978 AE | -    | -      | -      | -     |
| 2004 PE | -      | -      | -      | -      | 1972 AE | -    | -      | -      | -     |
| 2004 AE | -      | -      | -      | -      | 1967 AE | -    | -      | -      | -     |
| 1999 PE | -      | -      | -      | -      | 1962 AE | -    | -      | -      | _     |

#### Number of Electors

 $\textbf{Note:} \ \mathsf{AE:} \ \mathsf{Assembly} \ \mathsf{Election}, \ \mathsf{PE:} \ \mathsf{Assembly} \ \mathsf{Segment} \ \mathsf{of} \ \mathsf{Parliamentary} \ \mathsf{Election}$ 