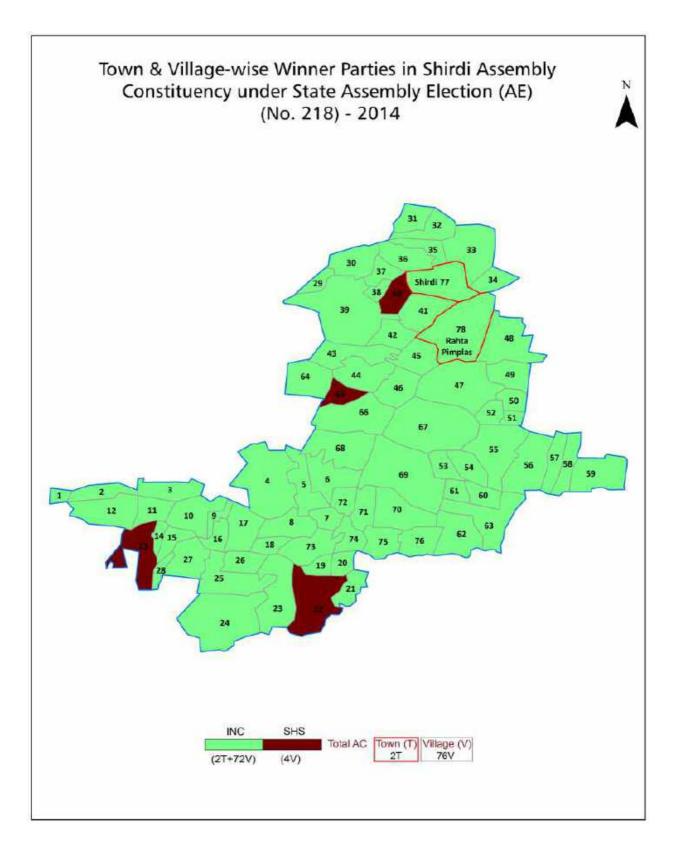

| 208-209  |  |  |  |
| 11  | Disclaimer                                                                                                                                                                                                                                                                                                                                                                                                                                                                | 211      |  |  |  |

### **Location & Political Map**







#### **Administrative Setup**

#### List of Village Panchayat & Intermediate Panchayat (Block) Name - 2011

| Village Name     | Village Panchayat Name | Intermediate Panchayat<br>Name |
|------------------|------------------------|--------------------------------|
| Adgaon Bk.       | Adgaon Bk              | Rahta                          |
| Adgaon Kh.       | -                      | Rahta                          |
| Ashwi Bk.        | Ashwi Bk               | Sangamner                      |
| Ashwi Kh.        | Ashwi Kh               | Sangamner                      |
| Astagaon         | Astagaon               | Rahta                          |
| Aurangpur        | Aurangpur              | Sangamner                      |
| Babhaleshwar Bk. | Babhaleshwar Bk        | Rahta