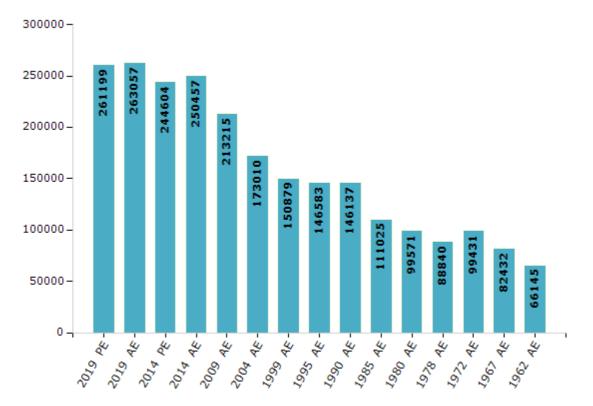

#### **Electors by Male & Female**

| Year    | Male   | Female | Others | Total  | • | Year    | Ma | ale | Fem | ale  | Oth | ers | Total  |
|---------|--------|--------|--------|--------|---|---------|----|-----|-----|------|-----|-----|--------|
| 2019 PE | 135706 | 125482 | 11     | 261199 | : | 1999 AE | 77 | 263 | 7   | 3616 |     | -   | 150879 |
| 2019 AE | 136501 | 126543 | 13     | 263057 | : | 1995 AE | 75 | 280 | 7   | 1303 |     | -   | 146583 |
| 2014 PE | 127912 | 116692 | 0      | 244604 | : | 1990 AE | 80 | 293 | 6   | 5844 |     | -   | 146137 |
| 2014 AE | 130544 | 119913 | 0      | 250457 | : | 1985 AE | 56 | 190 | 5   | 4835 |     | -   | 111025 |
| 2009 PE | -      | -      | -      | -      | : | 1980 AE | 49 | 946 | 4   | 9625 |     | -   | 99571  |
| 2009 AE | 110094 | 103121 | -      | 213215 | : | 1978 AE | 44 | 391 | 4   | 4449 |     | -   | 88840  |
| 2004 PE | -      | -      | -      | -      | : | 1972 AE | 49 | 736 | 4   | 9695 |     | -   | 99431  |
| 2004 AE | 90494  | 82516  | -      | 173010 | : | 1967 AE |    | -   |     | -    |     | -   | 82432  |
| 1999 PE | -      | -      | -      | -      | : | 1962 AE |    | -   |     | -    |     | -   | 66145  |

Number of Electors

 $\textbf{Note:} \mathsf{AE}: \mathsf{Assembly \ Election, \ PE}: \mathsf{Assembly \ Segment \ of \ Parliamentary \ Election}$ 