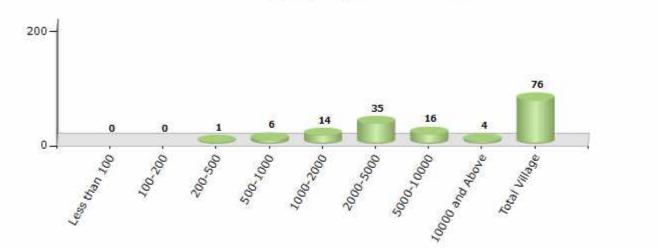

#### Number of Villages by Population Size - 2011

| Less<br>than<br>100 | 100-<br>200 | 200-<br>500 | 500-<br>1000 | 1000-<br>2000 | 2000-<br>5000 | 5000-<br>10000 | 10000<br>and<br>Above | Total<br>Village |
|---------------------|-------------|-------------|--------------|---------------|---------------|----------------|-----------------------|------------------|
| 0                   | 0           | 1           | 6            | 14            | 35            | 16             | 4                     | 76               |

Number of Villages by Population Size - 2011