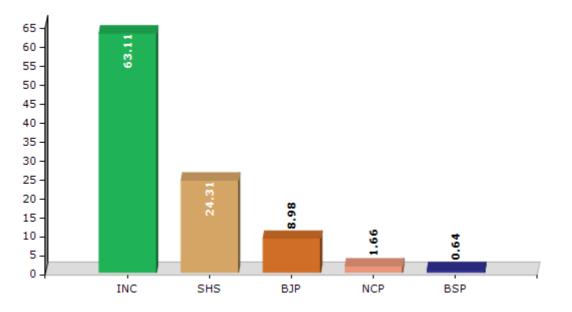

#### **Summary Result of Assembly Election - 2014**

| Candidate Name                     | Party | Votes  | Votes % |
|------------------------------------|-------|--------|---------|
| Radhakrishna Eknathrao Vikhe Patil | INC   | 121459 | 63.11   |
| Abhay Dattatraya Shelke Patil      | SHS   | 46797  | 24.31   |
| Rajendra Bhausaheb Gondkar         | ВЈР   | 17283  | 8.98    |
| Shekhar Bhaskarrao Borhade         | NCP   | 3188   | 1.66    |
| Jagtap Simon Thakaji               | BSP   | 1230   | 0.64    |
| Dattaraj Dinkar Muntode            | BMUP  | 605    | 0.31    |
| Shaikh Altaf Ibrahim               | IND   | 425    | 0.22    |
| Vishwnath Pandurang Wagh           | IND   | 284    | 0.15    |
|                                    | NOTA  | 1193   | 0.62    |

Votes Percentage of Top Parties - 2014