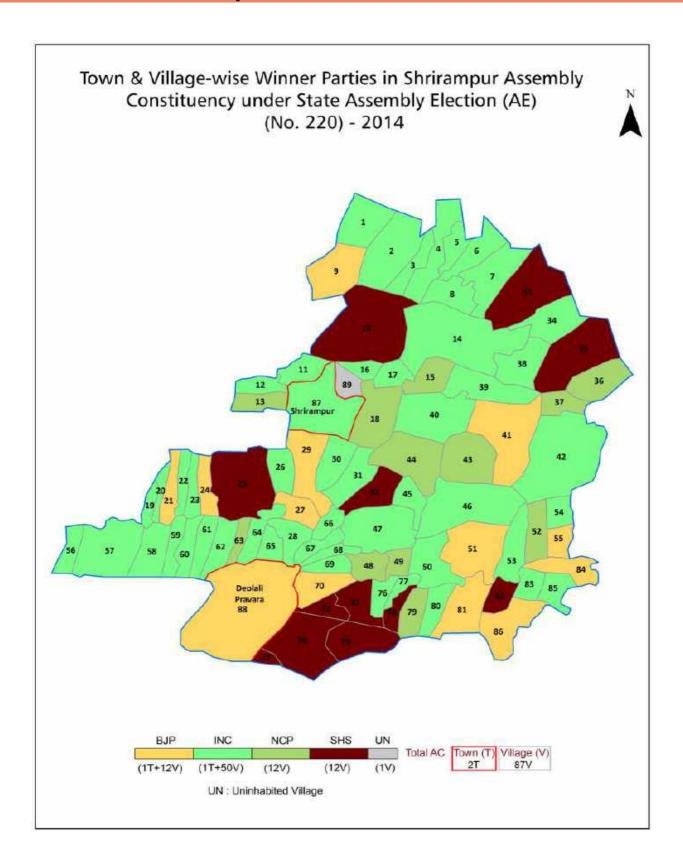

| 229-230       |  |  |  |  |
| 11  | Disclaimer                                                                                                                                                                                                                                                                                                                                                                                                                                              | 232           |  |  |  |  |

### **Location & Political Map**



#### **Administrative Setup**

#### List of Village Panchayat & Intermediate Panchayat (Block) Name - 2011

| Village Name            | Village Panchayat Name | Intermediate Panchayat<br>Name |
|-------------------------|------------------------|--------------------------------|
| Ainatpur                | Belapur                | Shrirampur                     |
| Amalner                 | -                      | Rahuri                         |
| Ambi                    | -                      | Rahuri                         |
| Belapur Bk.             | Belapur                | Shrirampur                     |
| Belapur Kh.             | Belapur                | Shrirampur                     |
| Bhairavnathnagar (N.V.) | Bhairavnathnagar       | Shrirampur                     |
|