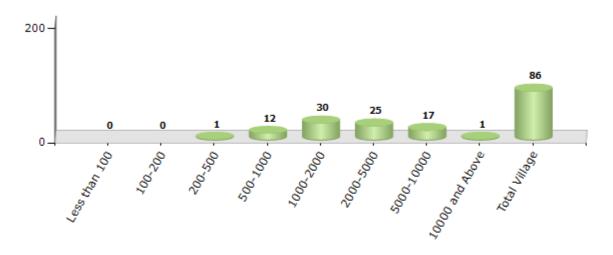

#### Number of Villages by Population Size - 2011

| Less<br>than<br>100 | 100-<br>200 | 200-<br>500 | 500-<br>1000 | 1000-<br>2000 | 2000-<br>5000 | 5000-<br>10000 | 10000<br>and<br>Above | Total<br>Village |
|---------------------|-------------|-------------|--------------|---------------|---------------|----------------|-----------------------|------------------|
| 0                   | 0           | 1           | 12           | 30            | 25            | 17             | 1                     | 86               |

Number of Villages by Population Size - 2011