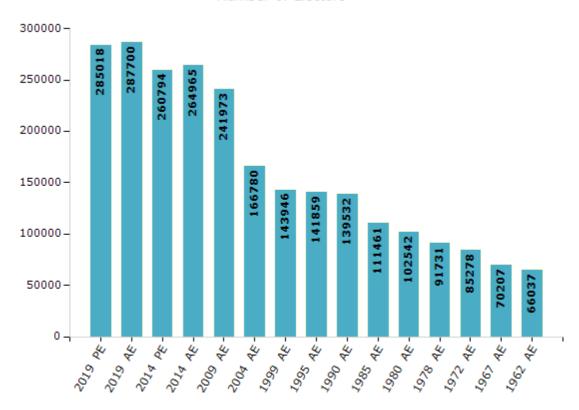

#### **Electors by Male & Female**

| Year    | Male   | Female | Others | Total  |
|---------|--------|--------|--------|--------|
| 2019 PE | 146109 | 138853 | 56     | 285018 |
| 2019 AE | 147172 | 140473 | 55     | 287700 |
| 2014 PE | 136268 | 124526 | 0      | 260794 |
| 2014 AE | 137955 | 126985 | 25     | 264965 |
| 2009 PE | -      | -      | -      | -      |
| 2009 AE | 125037 | 116936 | -      | 241973 |
| 2004 PE | -      | -      | -      | -      |
| 2004 AE | 87167  | 79613  | -      | 166780 |
| 1999 PE | -      | -      | -      | -      |

| Year    | Male  | Female | Others | Total  |
|---------|-------|--------|--------|--------|
| 1999 AE | 73466 | 70480  | -      | 143946 |
| 1995 AE | 72356 | 69503  | -      | 141859 |
| 1990 AE | 70274 | 69258  | -      | 139532 |
| 1985 AE | 56551 | 54910  | -      | 111461 |
| 1980 AE | 51219 | 51323  | -      | 102542 |
| 1978 AE | 46222 | 45509  | -      | 91731  |
| 1972 AE | 44392 | 40886  | -      | 85278  |
| 1967 AE | -     | -      | -      | 70207  |
| 1962 AE | -     | -      | -      | 66037  |

#### Number of Electors

 $\textbf{Note:} \ \mathsf{AE:} \ \mathsf{Assembly} \ \mathsf{Election}, \ \mathsf{PE:} \ \mathsf{Assembly} \ \mathsf{Segment} \ \mathsf{of} \ \mathsf{Parliamentary} \ \mathsf{Election}$ 