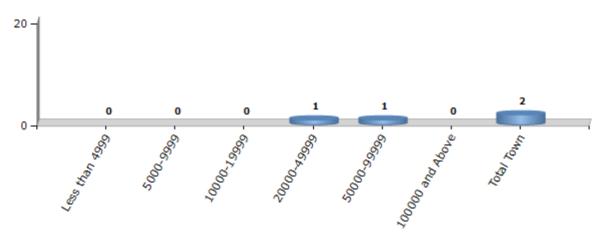

#### **Number of Towns by Population Size - 2011**

| Less than | 5000-9999 | 10000- | 20000- | 50000- | 100000 and | Total |
|-----------|-----------|--------|--------|--------|------------|-------|
| 4999      |           | 19999  | 49999  | 99999  | Above      | Town  |
| 0         | 0         | 0      | 1      | 1      | 0          | 2     |

Number of Towns by Population Size - 2011