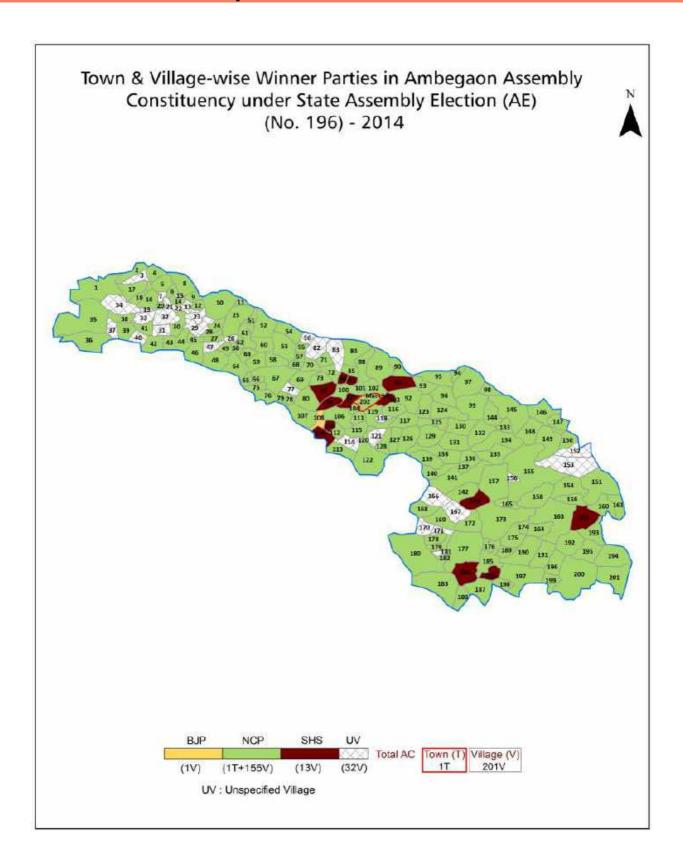

| 201      |

### **Location & Political Map**



#### **Administrative Setup**

#### List of Village Panchayat & Intermediate Panchayat (Block) Name - 2011

| Adivare         Panchale Bu.         Ambegaon           Aghane         Ambegaon           Alupe         Ambegaon           Amade         Malin         Ambegaon           Ambedara         Ambedaora         Ambegaon           Ambegaon         Ambegaon         Ambegaon           Amadabad         Ambegaon         Ambegaon           Amadabad         Ambegaon         Ambegaon           Amadabad         Ambegaon         Ambegaon           Apati         Gangapur Kh.         Ambegaon           Asane         Ambegaon         Ambegaon           Awasari Bk.         Ambegaon         Ambegaon           Awasari Bk.         Ambegaon         Ambegaon           Babulsar Kh.         Babulsar Khurd