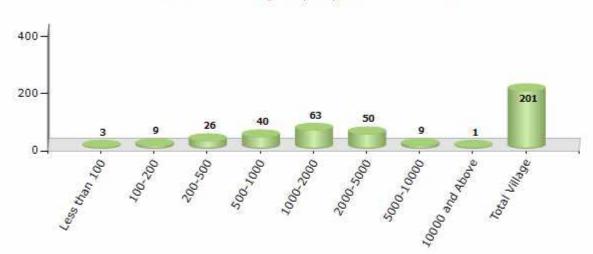

| Choudhar Bend    | Pabal                  | Shirur                         |



#### **Demographics**

#### Number of Villages by Population Size - 2011

| Less<br>than<br>100 | 100-<br>200 | 200-<br>500 | 500-<br>1000 | 1000-<br>2000 | 2000-<br>5000 | 5000-<br>10000 | 10000<br>and<br>Above | Total<br>Village |
|---------------------|-------------|-------------|--------------|---------------|---------------|----------------|-----------------------|------------------|
| 3                   | ۵           | 26          | 40           | 63            | 50            | Q              | 1                     | 201              |

Number of Villages by Population Size - 2011



#### **Number of Towns by Population Size - 2011**

| Less than<br>4999 | 5000-9999 | 10000-<br>19999 | 20000-<br>49999 | 50000-<br>99999 | 100000 and<br>Above | Total<br>Town |  |
|-------------------|-----------|-----------------|-----------------|-----------------|---------------------|---------------|--|
| 0                 | 0         | 1               | 0               | 0               | 0                   | 1             |  |

Number of Towns by Population Size - 2011



#### **Electoral Features**

#### **Electors by Male & Female**

| Year    | Male   | Female | Others | Total  |
|---------|--------|--------|--------|--------|
| 2019 PE | 145081 | 135896 | 0      | 280977 |
| 2019 AE | 146608 | 137574 | 0      | 284182 |
| 2014 PE | 136132 | 123203 | 0      | 259335 |
| 2014 A