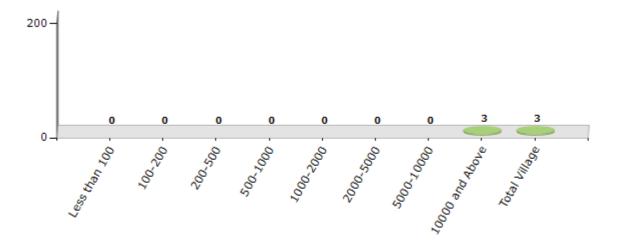

#### Number of Villages by Population Size - 2011

| Less<br>than<br>100 | 100-<br>200 | 200-<br>500 | 500-<br>1000 | 1000-<br>2000 | 2000-<br>5000 | 5000-<br>10000 | 10000<br>and<br>Above | Total<br>Village |
|---------------------|-------------|-------------|--------------|---------------|---------------|----------------|-----------------------|------------------|
| 0                   | 0           | 0           | 0            | 0             | 0             | 0              | 3                     | 3                |

Number of Villages by Population Size - 2011