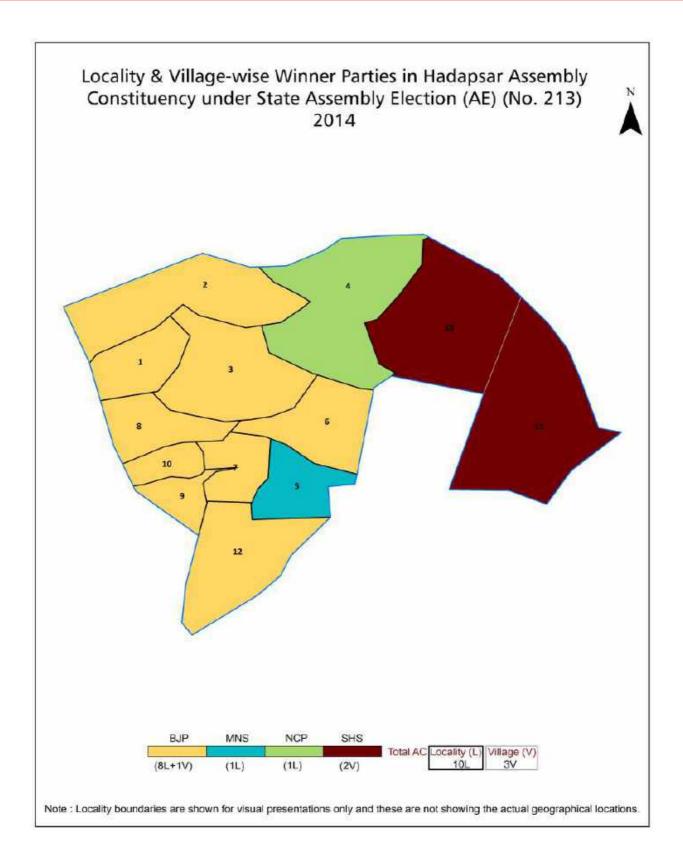

# Maharashtra Assembly Factbook™

**Hadapsar Assembly Constituency** 

Hadapsar Vidhan Sabha