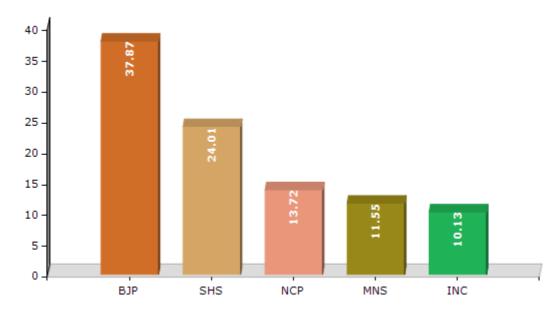

#### **Summary Result of Assembly Election - 2014**

| Candidate Name                           | Party | Votes | Votes % |
|------------------------------------------|-------|-------|---------|
| Tilekar Yogesh Kundalik                  | ВЈР   | 82629 | 37.87   |
| Baber Mahadev Ramchandra                 | SHS   | 52381 | 24.01   |
| Chetan Vitthal Tupe                      | NCP   | 29947 | 13.72   |
| Bhangire Pramod Alias Nana Vasant        | MNS   | 25206 | 11.55   |
| Chandrakant Alias Balasaheb Shivarkar    | INC   | 22100 | 10.13   |
| Gaikwad Ramesh Narayan                   | BSP   | 2064  | 0.95    |
| Mahesh Bhagwan Nalawade                  | IND   | 618   | 0.28    |
| Shaikh Aasma Jalal                       | IND   | 470   | 0.22    |
| Sayyad Raj Faiyaz Mushtak                | IND   | 267   | 0.12    |
| Shaikh Altaf Karim                       | IND   | 243   | 0.11    |
| Ujwala Ganesh Gurav                      | НЈР   | 237   | 0.11    |
| Rajendra Govind Salve                    | IND   | 210   | 0.1     |
| Sanjay Bakelal Shah                      | SNS   | 129   | 0.06    |
| Chandarshekhar Alias Balasaheb D. Thorat | IND   | 86    | 0.04    |
|                                          | NOTA  | 1610  | 0.74    |

#### Votes Percentage of Top Parties - 2014