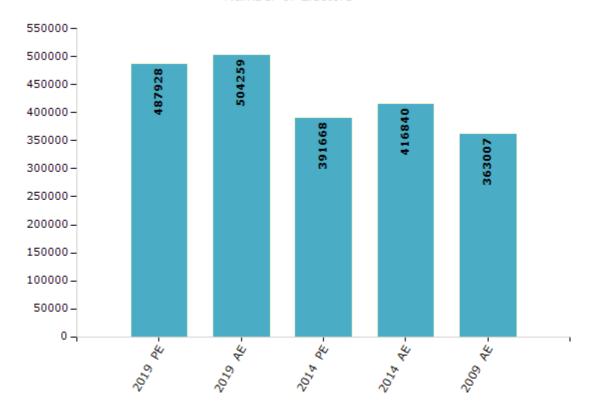

#### **Electors by Male & Female**

| Year    | Male   | Female | Others | Total  | Year    | Male | Female | Others | Tot |
|---------|--------|--------|--------|--------|---------|------|--------|--------|-----|
| 2019 PE | 258474 | 229432 | 22     | 487928 | 1999 AE | -    | -      | -      |     |
| 2019 AE | 266882 | 237353 | 24     | 504259 | 1995 AE | -    | -      | -      |     |
| 2014 PE | 209065 | 182592 | 11     | 391668 | 1990 AE | -    | -      | -      |     |
| 2014 AE | 221868 | 194961 | 11     | 416840 | 1985 AE | -    | -      | -      |     |
| 2009 PE | -      | -      | -      | -      | 1980 AE | -    | -      | -      |     |
| 2009 AE | 193652 | 169355 | -      | 363007 | 1978 AE | -    | -      | -      |     |
| 2004 PE | -      | -      | -      | -      | 1972 AE | -    | -      | -      |     |
| 2004 AE | -      | -      | -      | -      | 1967 AE | -    | -      | -      |     |
| 1999 PE | -      | -      | -      | -      | 1962 AE | -    | -      | -      |     |

#### Number of Electors

 $\textbf{Note:} \ \mathsf{AE:} \ \mathsf{Assembly} \ \mathsf{Election}, \ \mathsf{PE:} \ \mathsf{Assembly} \ \mathsf{Segment} \ \mathsf{of} \ \mathsf{Parliamentary} \ \mathsf{Election}$ 