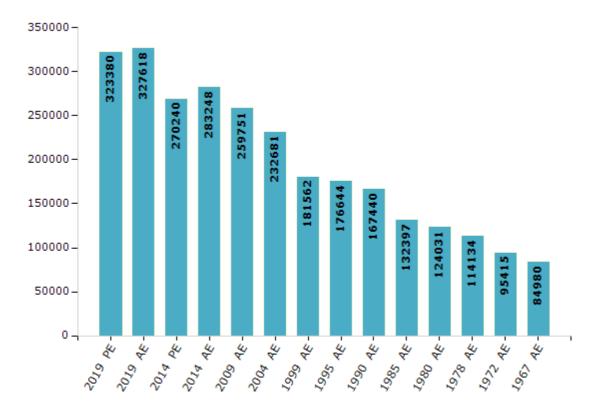

#### **Electors by Male & Female**

| Year    | Male   | Female | Others | Total  |
|---------|--------|--------|--------|--------|
| 2019 PE | 169077 | 154301 | 2      | 323380 |
| 2019 AE | 171273 | 156341 | 4      | 327618 |
| 2014 PE | 143190 | 127045 | 5      | 270240 |
| 2014 AE | 149531 | 133717 | 0      | 283248 |
| 2009 PE | -      | -      | -      | -      |
| 2009 AE | 135416 | 124335 | -      | 259751 |
| 2004 PE | -      | -      | -      | -      |
| 2004 AE | 119728 | 112953 | -      | 232681 |
| 1999 PE | -      | -      | -      | -      |

| Year    | Male  | Female | Others | Total  |
|---------|-------|--------|--------|--------|
| 1999 AE | 92348 | 89214  | -      | 181562 |
| 1995 AE | 87602 | 89042  | -      | 176644 |
| 1990 AE | 83446 | 83994  | -      | 167440 |
| 1985 AE | 64086 | 68311  | -      | 132397 |
| 1980 AE | 59544 | 64487  | -      | 124031 |
| 1978 AE | 55237 | 58897  | -      | 114134 |
| 1972 AE | 45952 | 49463  | -      | 95415  |
| 1967 AE | -     | -      | -      | 84980  |
| 1962 AE | -     | -      | -      | -      |

#### Number of Electors

 $\textbf{Note:} \ \mathsf{AE:} \ \mathsf{Assembly} \ \mathsf{Election}, \ \mathsf{PE:} \ \mathsf{Assembly} \ \mathsf{Segment} \ \mathsf{of} \ \mathsf{Parliamentary} \ \mathsf{Election}$ 