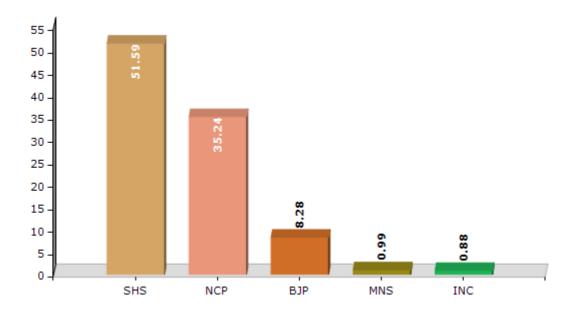

#### **Summary Result of Assembly Election - 2014**

| Candidate Name               | Party | Votes  | Votes % |
|------------------------------|-------|--------|---------|
| Gore Suresh Namdeo           | SHS   | 103207 | 51.59   |
| Dilip Dattatray Mohite       | NCP   | 70489  | 35.24   |
| Bute (Patil) Sharad Anandrao | ВЈР   | 16554  | 8.28    |
| Ajay Namdev Thigale          | MNS   | 1974   | 0.99    |
| Vandana Manikrao Satpute     | INC   | 1765   | 0.88    |
| Genu Nana Waje               | IND   | 1640   | 0.82    |
| Ramesh Ganpat Thorat         | BSP   | 895    | 0.45    |
| Devaram Savaleram Mundhe     | IND   | 646    | 0.32    |
| Mohanlal Kashinath Gujrathi  | IND   | 589    | 0.29    |
| Eknath Laxman Karale         | PWPI  | 473    | 0.24    |
| Jayant Vitthal Shinde        | IND   | 459    | 0.23    |
| Jayashri Shankar Sonvane     | IND   | 239    | 0.12    |
|                              | NOTA  | 1106   | 0.55    |

#### Votes Percentage of Top Parties - 2014