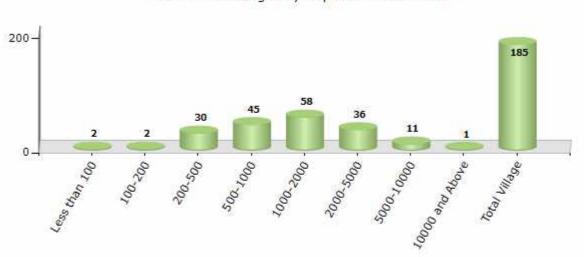

#### Number of Villages by Population Size - 2011

| Less<br>than<br>100 | 100-<br>200 | 200-<br>500 | 500-<br>1000 | 1000-<br>2000 | 2000-<br>5000 | 5000-<br>10000 | 10000<br>and<br>Above | Total<br>Village |
|---------------------|-------------|-------------|--------------|---------------|---------------|----------------|-----------------------|------------------|
| 2                   | 2           | 30          | 45           | 58            | 36            | 11             | 1                     | 185              |