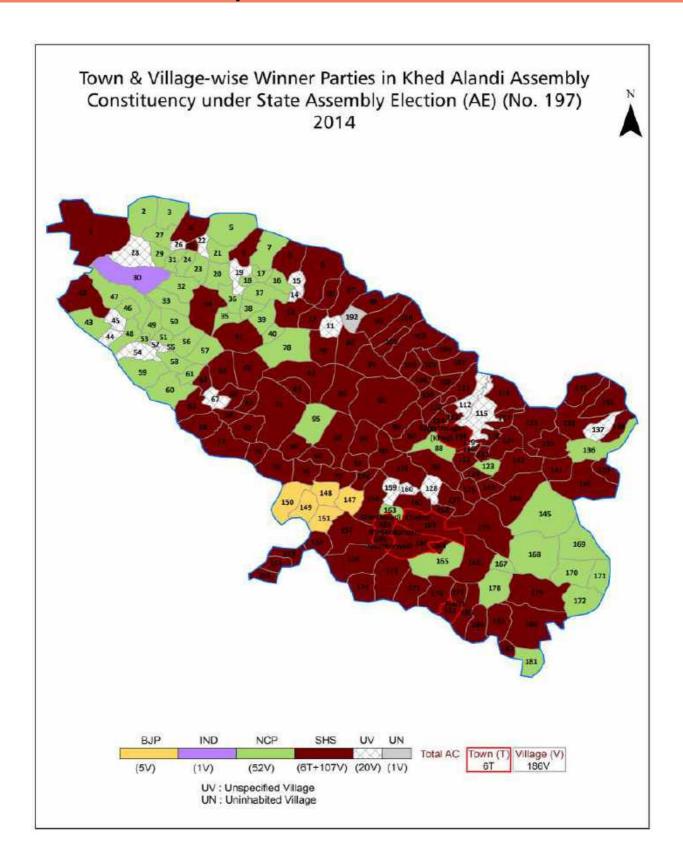

| 222      |  |  |

#### **Location & Political Map**



#### **Administrative Setup**

#### List of Village Panchayat & Intermediate Panchayat (Block) Name - 2011

| Village Name | Village Panchayat Name | Intermediate Panchayat<br>Name |
|--------------|------------------------|--------------------------------|
| Adgaon       | -                      | Khed                           |
| Adhe         | Vandra                 | Khed                           |
| Ahire        | -                      | Khed                           |
| Akharwadi    | Akharwadi              | Khed                           |
| Akhatuli     | -                      | Khed                           |
| Alandi Rural | Chavoli Khu            | Khed                           |
| Ambethan     | Ambethan               | Khed                           |
| Ambhu