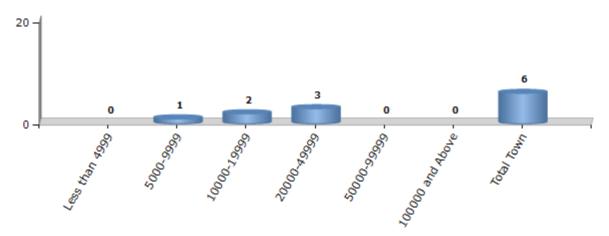

#### **Number of Towns by Population Size - 2011**

| Less than | 5000-9999 | 10000- | 20000- | 50000- | 100000 and | Total |
|-----------|-----------|--------|--------|--------|------------|-------|
| 4999      |           | 19999  | 49999  | 99999  | Above      | Town  |
| 0         | 1         | 2      | 3      | 0      | 0          | 6     |

Number of Towns by Population Size - 2011