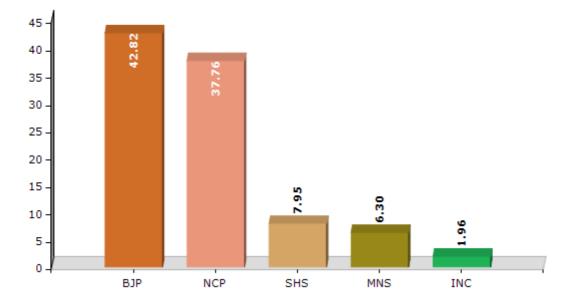

#### **Summary Result of Assembly Election - 2014**

| Candidate Name                | Party | Votes | Votes % |
|-------------------------------|-------|-------|---------|
| Pacharne Baburao Kashinath    | ВЈР   | 92579 | 42.82   |
| Ashok Ravsaheb Pawar          | NCP   | 81638 | 37.76   |
| Satav Sanjay Amrutrav         | SHS   | 17187 | 7.95    |
| Bhondave Sandip Uttam         | MNS   | 13621 | 6.3     |
| Kamlakar Gulabrao Satav       | INC   | 4246  | 1.96    |
| Aware Balaso Bhaskar          | BSP   | 1925  | 0.89    |
| Gire Sandeep Dilip            | IND   | 939   | 0.43    |
| Dr. Sasane Magan Govind       | BMUP  | 860   | 0.4     |
| Balasaheb Rajaram Lande       | IND   | 564   | 0.26    |
| Sudhir Ramlal Pungaliya       | IND   | 446   | 0.21    |
| Lokhande Tatyasaheb Bhausaheb | IND   | 354   | 0.16    |
| Ramesh Bhagvan Pachundkar     | IND   | 302   | 0.14    |
| Nitin Aaba Pawar              | IND   | 208   | 0.1     |
|                               | NOTA  | 1349  | 0.62    |

#### Votes Percentage of Top Parties - 2014