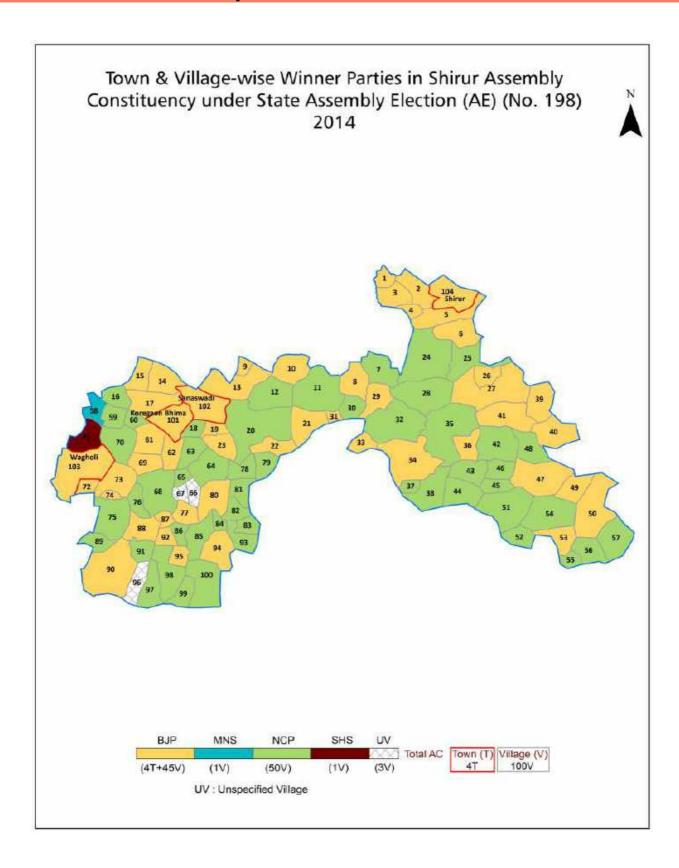

| 218      |

### **Location & Political Map**



#### **Administrative Setup**

#### List of Village Panchayat & Intermediate Panchayat (Block) Name - 2011

| Village Name      | Village Panchayat Name | Intermediate Panchayat<br>Name |
|-------------------|------------------------|--------------------------------|
| Alandi Mhatobachi | Alandi Mhatobachi      | Haveli                         |
| Alegaon Paga      | Alegaon Paga           | Shirur                         |
| Ambale            | Ambale                 | Shirur                         |
| Andhalgaon        | Andhalgaon             | Shirur                         |
| Annapur           | Annapur                | Shirur                         |
| Apti              | Aapati                 | Shirur                         |
| Arangaon          | Alegaon Paga           | Shi