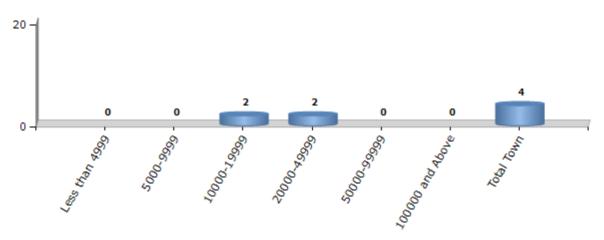

#### **Number of Towns by Population Size - 2011**

| Less than | 5000-9999 | 10000- | 20000- | 50000- | 100000 and | Total |
|-----------|-----------|--------|--------|--------|------------|-------|
| 4999      |           | 19999  | 49999  | 99999  | Above      | Town  |
| 0         | 0         | 2      | 2      | 0      | 0          | 4     |

Number of Towns by Population Size - 2011