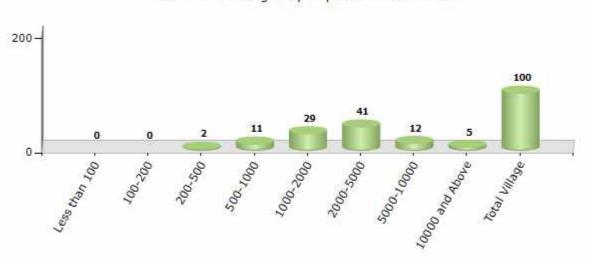

#### **Number of Villages by Population Size - 2011**

| Less<br>than<br>100 | 100-<br>200 | 200-<br>500 | 500-<br>1000 | 1000-<br>2000 | 2000-<br>5000 | 5000-<br>10000 | 10000<br>and<br>Above | Total<br>Village |
|---------------------|-------------|-------------|--------------|---------------|---------------|----------------|-----------------------|------------------|
| 0                   | 0           | 2           | 11           | 29            | 41            | 12             | 5                     | 100              |

Number of Villages by Population Size - 2011