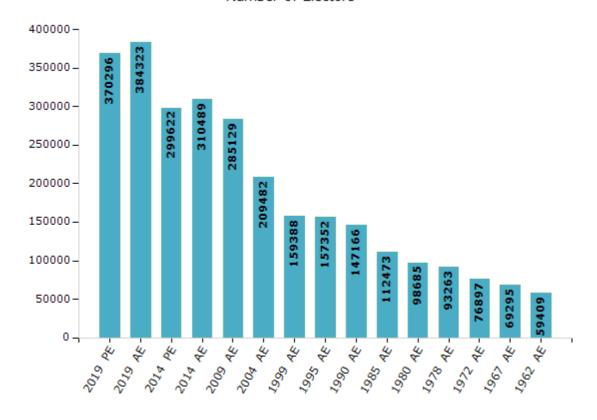

#### **Electors by Male & Female**

| Year    | Male   | Female | Others | Total  |
|---------|--------|--------|--------|--------|
| 2019 PE | 193488 | 176803 | 5      | 370296 |
| 2019 AE | 200806 | 183505 | 12     | 384323 |
| 2014 PE | 158514 | 141106 | 2      | 299622 |
| 2014 AE | 163843 | 146646 | 0      | 310489 |
| 2009 PE | -      | -      | -      | -      |
| 2009 AE | 148419 | 136710 | -      | 285129 |
| 2004 PE | -      | -      | -      | -      |
| 2004 AE | 107567 | 101915 | -      | 209482 |
| 1999 PE | -      | -      | -      | -      |

| Year    | Male  | Female | Others | Total  |
|---------|-------|--------|--------|--------|
| 1999 AE | 80403 | 78985  | -      | 159388 |
| 1995 AE | 79584 | 77768  | -      | 157352 |
| 1990 AE | 74425 | 72741  | -      | 147166 |
| 1985 AE | 55125 | 57348  | -      | 112473 |
| 1980 AE | 48468 | 50217  | -      | 98685  |
| 1978 AE | 45402 | 47861  | -      | 93263  |
| 1972 AE | 38245 | 38652  | -      | 76897  |
| 1967 AE | -     | -      | -      | 69295  |
| 1962 AE | -     | -      | -      | 59409  |

#### Number of Electors

 $\textbf{Note:} \ \mathsf{AE:} \ \mathsf{Assembly} \ \mathsf{Election}, \ \mathsf{PE:} \ \mathsf{Assembly} \ \mathsf{Segment} \ \mathsf{of} \ \mathsf{Parliamentary} \ \mathsf{Election}$ 