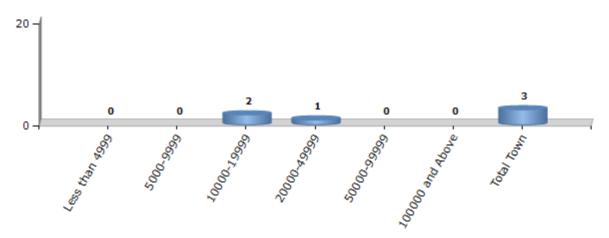

#### **Number of Towns by Population Size - 2011**

| Less than | 5000-9999 | 10000- | 20000- | 50000- | 100000 and | Total |
|-----------|-----------|--------|--------|--------|------------|-------|
| 4999      |           | 19999  | 49999  | 99999  | Above      | Town  |
| 0         | 0         | 2      | 1      | 0      | 0          | 3     |

Number of Towns by Population Size - 2011