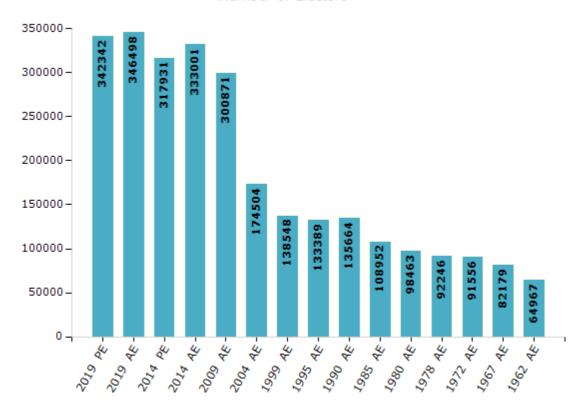

#### **Electors by Male & Female**

| Year    | Male   | Female | Others | Total  |
|---------|--------|--------|--------|--------|
| 2019 PE | 179550 | 162773 | 19     | 342342 |
| 2019 AE | 181643 | 164837 | 18     | 346498 |
| 2014 PE | 166632 | 151299 | 0      | 317931 |
| 2014 AE | 174761 | 158238 | 2      | 333001 |
| 2009 PE | -      | -      | -      | -      |
| 2009 AE | 154015 | 146856 | -      | 300871 |
| 2004 PE | -      | -      | -      | -      |
| 2004 AE | 88621  | 85883  | -      | 174504 |
| 1999 PE | -      | -      | -      | -      |

| Year    | Male  | Female | Others | Total  |
|---------|-------|--------|--------|--------|
| 1999 AE | 69622 | 68926  | -      | 138548 |
| 1995 AE | 67023 | 66366  | -      | 133389 |
| 1990 AE | 68662 | 67002  | -      | 135664 |
| 1985 AE | 54525 | 54427  | -      | 108952 |
| 1980 AE | 48952 | 49511  | -      | 98463  |
| 1978 AE | 46017 | 46229  | -      | 92246  |
| 1972 AE | 46189 | 45367  | -      | 91556  |
| 1967 AE | -     | -      | -      | 82179  |
| 1962 AE | -     | -      | -      | 64967  |

#### Number of Electors

 $\textbf{Note:} \ \mathsf{AE:} \ \mathsf{Assembly} \ \mathsf{Election}, \ \mathsf{PE:} \ \mathsf{Assembly} \ \mathsf{Segment} \ \mathsf{of} \ \mathsf{Parliamentary} \ \mathsf{Election}$ 