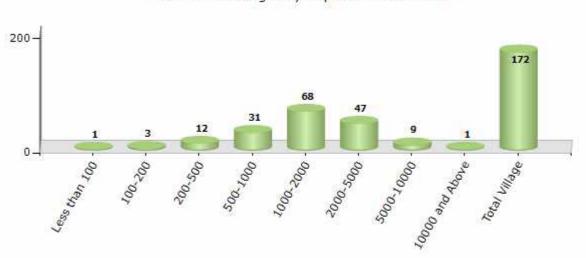

#### Number of Villages by Population Size - 2011

| Less<br>than<br>100 | 100-<br>200 | 200-<br>500 | 500-<br>1000 | 1000-<br>2000 | 2000-<br>5000 | 5000-<br>10000 | 10000<br>and<br>Above | Total<br>Village |
|---------------------|-------------|-------------|--------------|---------------|---------------|----------------|-----------------------|------------------|
| 1                   | 3           | 12          | 31           | 68            | 47            | 9              | 1                     | 172              |

Number of Villages by Population Size - 2011