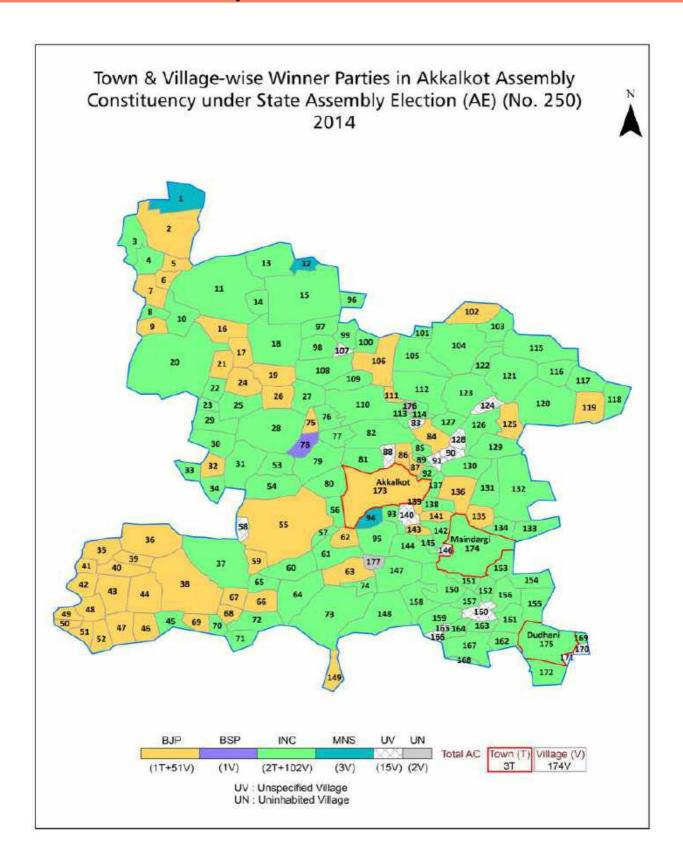

# Maharashtra Assembly Factbook™

**Akkalkot Assembly Constituency** 

Akkalkot Vidhan Sabha

### **Location & Political Map**