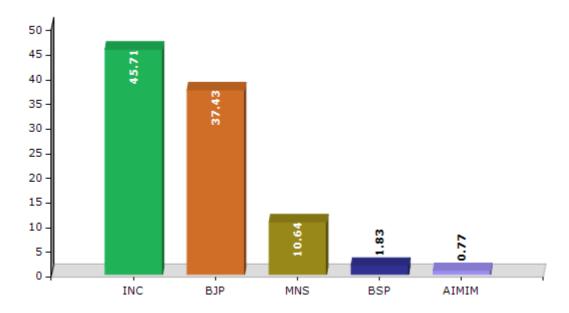

#### **Summary Result of Assembly Election - 2014**

| Candidate Name                       | Party | Votes | Votes % |
|--------------------------------------|-------|-------|---------|
| Siddharam Satlingappa Mhetre         | INC   | 97333 | 45.71   |
| Patil Sidramappa Malakappa           | ВЈР   | 79689 | 37.43   |
| Shabdi Faruk Maqbool                 | MNS   | 22651 | 10.64   |
| Chandrakant Kondiba Ingle            | BSP   | 3891  | 1.83    |
| Subhash Anandrao Shinde              | AIMIM | 1642  | 0.77    |
| Pawar Manojkumar Somalu              | SHS   | 1607  | 0.75    |
| Dilip(Bhau) Kerba Siddhe             | NCP   | 1516  | 0.71    |
| Gurusiddhappa Chanavirappa Prachande | IND   | 1346  | 0.63    |
| Mulla Mahibub Rajbhai                | IND   | 1130  | 0.53    |
| Kore Suryprakash Bhimashankar        | IND   | 549   | 0.26    |
| Sanjay Parmeshwar Ghodake            | IND   | 439   | 0.21    |
|                                      | NOTA  | 1136  | 0.53    |

#### Votes Percentage of Top Parties - 2014