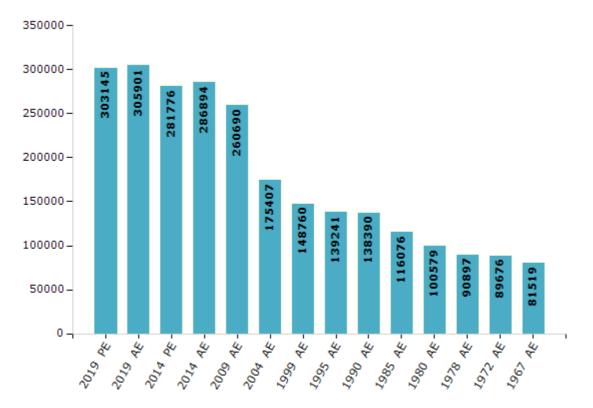

#### **Electors by Male & Female**

| Year    | Male   | Female | Others | Total  | Υ  | ear    | Male  | Female | Others | Total  |
|---------|--------|--------|--------|--------|----|--------|-------|--------|--------|--------|
| 2019 PE | 161379 | 141764 | 2      | 303145 | 19 | 999 AE | 77720 | 71040  | -      | 148760 |
| 2019 AE | 162759 | 143139 | 3      | 305901 | 19 | 995 AE | 71116 | 68125  | -      | 139241 |
| 2014 PE | 150102 | 131674 | 0      | 281776 | 19 | 990 AE | 71021 | 67369  | -      | 138390 |
| 2014 AE | 153188 | 133705 | 1      | 286894 | 19 | 985 AE | 58963 | 57113  | -      | 116076 |
| 2009 PE | -      | -      | -      | -      | 19 | 980 AE | 50784 | 49795  | -      | 100579 |
| 2009 AE | 136400 | 124290 | -      | 260690 | 19 | 978 AE | 46125 | 44772  | -      | 90897  |
| 2004 PE | -      | -      | -      | -      | 19 | 972 AE | 45580 | 44096  | -      | 89676  |
| 2004 AE | 91188  | 84219  | -      | 175407 | 19 | 967 AE | -     | -      | -      | 81519  |
| 1999 PE | -      | -      | -      | -      | 19 | 962 AE | -     | -      | -      | -      |

Number of Electors

 $<sup>\</sup>textbf{Note:} \mathsf{AE}: \mathsf{Assembly \ Election, \ PE}: \mathsf{Assembly \ Segment \ of \ Parliamentary \ Election}$ 