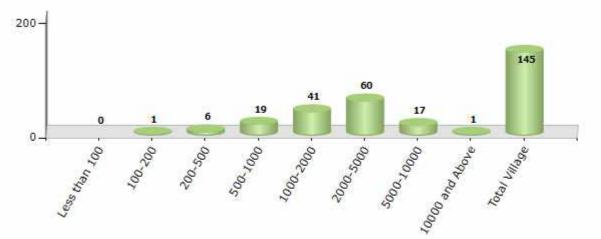

#### Number of Villages by Population Size - 2011

| Less<br>than<br>100 | 100-<br>200 | 200-<br>500 | 500-<br>1000 | 1000-<br>2000 | 2000-<br>5000 | 5000-<br>10000 | 10000<br>and<br>Above | Total<br>Village |
|---------------------|-------------|-------------|--------------|---------------|---------------|----------------|-----------------------|------------------|
| 0                   | 1           | 6           | 19           | 41            | 60            | 17             | 1                     | 145              |

Number of Villages by Population Size - 2011