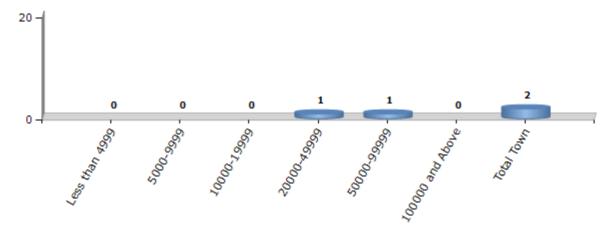

#### **Number of Towns by Population Size - 2011**

| Less than | 5000-9999 | 10000- | 20000- | 50000- | 100000 and | Total |
|-----------|-----------|--------|--------|--------|------------|-------|
| 4999      |           | 19999  | 49999  | 99999  | Above      | Town  |
| 0         | 0         | 0      | 1      | 1      | 0          | 2     |

Number of Towns by Population Size - 2011