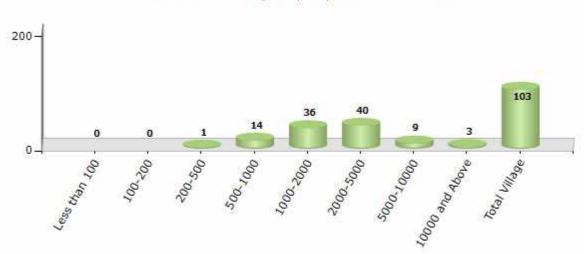

#### Number of Villages by Population Size - 2011

| Less<br>than<br>100 | 100-<br>200 | 200-<br>500 | 500-<br>1000 | 1000-<br>2000 | 2000-<br>5000 | 5000-<br>10000 | 10000<br>and<br>Above | Total<br>Village |
|---------------------|-------------|-------------|--------------|---------------|---------------|----------------|-----------------------|------------------|
| 0                   | 0           | 1           | 14           | 36            | 40            | 9              | 3                     | 103              |