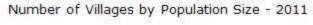

#### Number of Villages by Population Size - 2011

| Less<br>than<br>100 | 100-<br>200 | 200-<br>500 | 500-<br>1000 | 1000-<br>2000 | 2000-<br>5000 | 5000-<br>10000 | 10000<br>and<br>Above | Total<br>Village |
|---------------------|-------------|-------------|--------------|---------------|---------------|----------------|-----------------------|------------------|
| 0                   | 0           | 1           | 14           | 36            | 40            | 9              | 3                     | 103              |