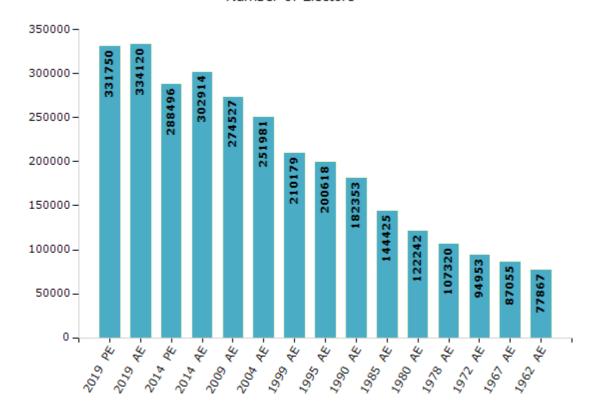

#### **Electors by Male & Female**

| Year    | Male   | Female | Others | Total  |
|---------|--------|--------|--------|--------|
| 2019 PE | 173223 | 158524 | 3      | 331750 |
| 2019 AE | 174438 | 159679 | 3      | 334120 |
| 2014 PE | 152950 | 135546 | 0      | 288496 |
| 2014 AE | 159167 | 143746 | 1      | 302914 |
| 2009 PE | -      | -      | -      | -      |
| 2009 AE | 143161 | 131366 | -      | 274527 |
| 2004 PE | -      | -      | -      | -      |
| 2004 AE | 131037 | 120944 | -      | 251981 |
| 1999 PE | -      | -      | -      | -      |

| Year    | Male   | Female | Others | Total  |
|---------|--------|--------|--------|--------|
| 1999 AE | 109187 | 100992 | -      | 210179 |
| 1995 AE | 102718 | 97900  | -      | 200618 |
| 1990 AE | 94050  | 88303  | -      | 182353 |
| 1985 AE | 73057  | 71368  | -      | 144425 |
| 1980 AE | 62235  | 60007  | -      | 122242 |
| 1978 AE | 54640  | 52680  | -      | 107320 |
| 1972 AE | 48081  | 46872  | -      | 94953  |
| 1967 AE | -      | -      | -      | 87055  |
| 1962 AE | -      | -      | -      | 77867  |

#### Number of Electors

 $\textbf{Note:} \ \mathsf{AE:} \ \mathsf{Assembly} \ \mathsf{Election}, \ \mathsf{PE:} \ \mathsf{Assembly} \ \mathsf{Segment} \ \mathsf{of} \ \mathsf{Parliamentary} \ \mathsf{Election}$ 