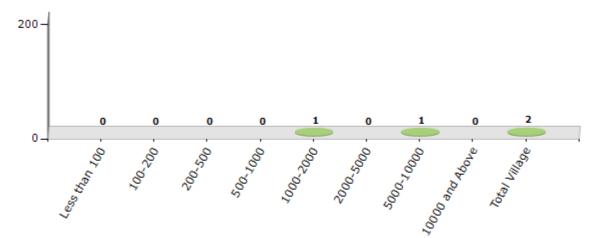

#### Number of Villages by Population Size - 2011

| Less<br>than<br>100 | 100-<br>200 | 200-<br>500 | 500-<br>1000 | 1000-<br>2000 | 2000-<br>5000 | 5000-<br>10000 | 10000<br>and<br>Above | Total<br>Village |  |
|---------------------|-------------|-------------|--------------|---------------|---------------|----------------|-----------------------|------------------|--|
| 0                   | 0           | 0           | 0            | 1             | 0             | 1              | 0                     | 2                |  |

Number of Villages by Population Size - 2011