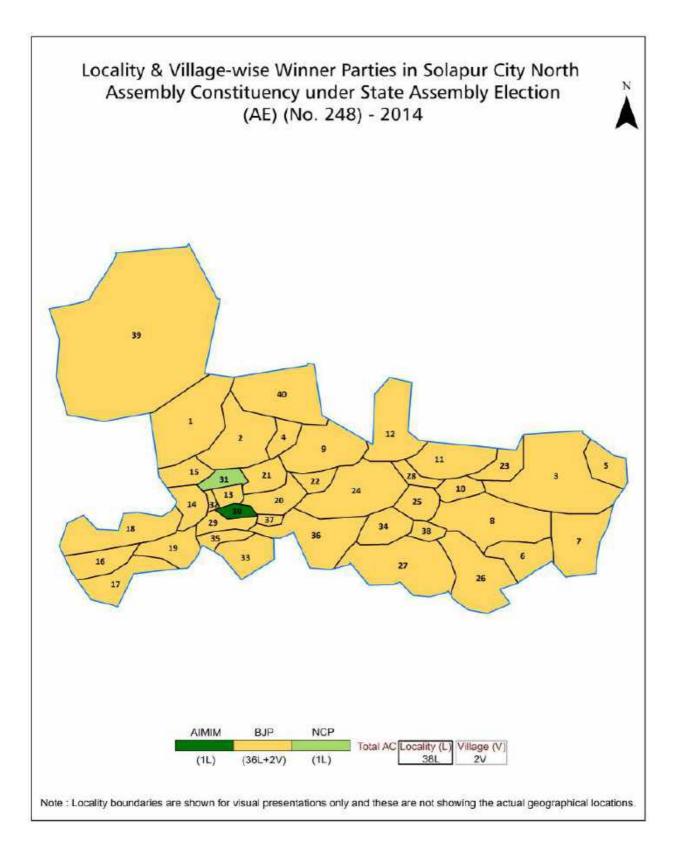

| 176      |

### **Location & Political Map**







#### **Administrative Setup**

#### List of Village Panchayat & Intermediate Panchayat (Block) Name - 2011

| Village Name | Village Panchayat Name | Intermediate Panchayat<br>Name |
|--------------|------------------------|--------------------------------|
| Khed         | Khed                   | Solapur North                  |
| Kondi        | Kondi                  | Solapur North                  |





#### **Demographics**

#### Number of Villages by Population Size - 2011

| Less<br>than<br>100 | 100-<br>200 | 200-<br>500 | 500-<br>1000 | 1000-<br>2000 | 2000-<br>5000 | 5000-<br>10000 | 10000<br>and<br>Above | Total<br>Village |  |
|---------------------|-------------|-------------|--------------|---------------|---------------|----------------|-----------------------|------