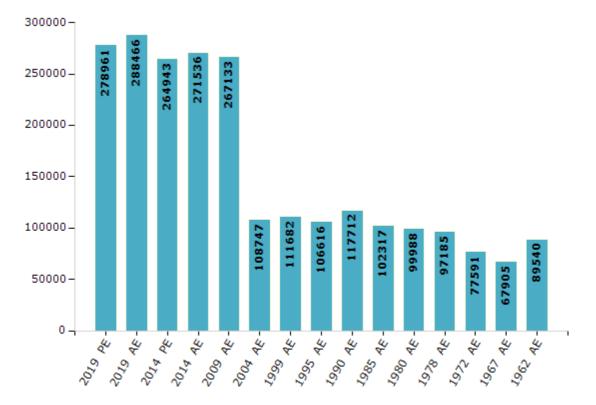

#### **Electors by Male & Female**

| Year    | Male   | Female | Others | Total  | Y  | 'ear   | Male  | Female | Others | Total  |
|---------|--------|--------|--------|--------|----|--------|-------|--------|--------|--------|
| 2019 PE | 142313 | 136628 | 20     | 278961 | 19 | 999 AE | 58138 | 53544  | -      | 111682 |
| 2019 AE | 146719 | 141725 | 22     | 288466 | 19 | 995 AE | 54075 | 52541  | -      | 106616 |
| 2014 PE | 135937 | 128991 | 15     | 264943 | 19 | 990 AE | 60447 | 57265  | -      | 117712 |
| 2014 AE | 139315 | 132205 | 16     | 271536 | 19 | 985 AE | 52258 | 50059  | -      | 102317 |
| 2009 PE | -      | -      | -      | -      | 19 | 980 AE | 51521 | 48467  | -      | 99988  |
| 2009 AE | 137384 | 129749 | -      | 267133 | 19 | 978 AE | 50205 | 46980  | -      | 97185  |
| 2004 PE | -      | -      | -      | -      | 19 | 972 AE | 40303 | 37288  | -      | 77591  |
| 2004 AE | 56089  | 52658  | -      | 108747 | 19 | 967 AE | -     | -      | -      | 67905  |
| 1999 PE | -      | -      | -      | -      | 19 | 962 AE | -     | -      | -      | 89540  |

Number of Electors

 $\textbf{Note:} \mathsf{AE}: \mathsf{Assembly \ Election, \ PE}: \mathsf{Assembly \ Segment \ of \ Parliamentary \ Election}$ 