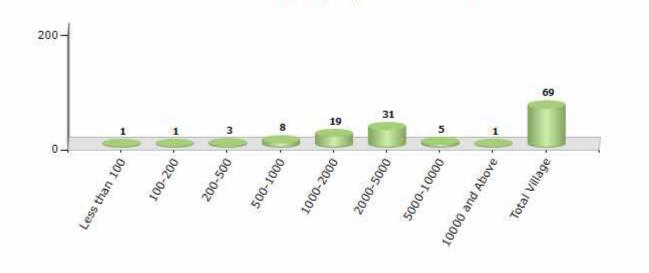

#### Number of Villages by Population Size - 2011

| Less<br>than<br>100 | 100-<br>200 | 200-<br>500 | 500-<br>1000 | 1000-<br>2000 | 2000-<br>5000 | 5000-<br>10000 | 10000<br>and<br>Above | Total<br>Village |
|---------------------|-------------|-------------|--------------|---------------|---------------|----------------|-----------------------|------------------|
| 1                   | 1           | 3           | 8            | 19            | 31            | 5              | 1                     | 69               |