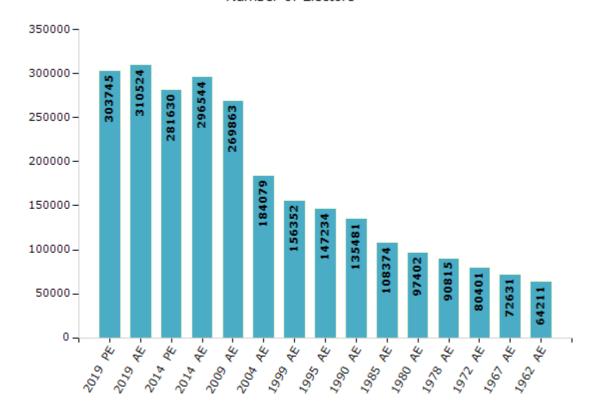

#### **Electors by Male & Female**

| Year    | Male   | Female | Others | Total  |
|---------|--------|--------|--------|--------|
| 2019 PE | 161067 | 142676 | 2      | 303745 |
| 2019 AE | 164377 | 146136 | 11     | 310524 |
| 2014 PE | 150858 | 130772 | 0      | 281630 |
| 2014 AE | 159151 | 137393 | 0      | 296544 |
| 2009 PE | -      | -      | -      | -      |
| 2009 AE | 142618 | 127245 | -      | 269863 |
| 2004 PE | -      | -      | -      | -      |
| 2004 AE | 95820  | 88259  | -      | 184079 |
| 1999 PE | -      | -      | -      | -      |

| Year    | Male  | Female | Others | Total  |
|---------|-------|--------|--------|--------|
| 1999 AE | 81761 | 74591  | -      | 156352 |
| 1995 AE | 74997 | 72237  | -      | 147234 |
| 1990 AE | 69700 | 65781  | -      | 135481 |
| 1985 AE | 54731 | 53643  | -      | 108374 |
| 1980 AE | 49737 | 47665  | -      | 97402  |
| 1978 AE | 46140 | 44675  | -      | 90815  |
| 1972 AE | 41600 | 38801  | -      | 80401  |
| 1967 AE | -     | -      | -      | 72631  |
| 1962 AE | -     | -      | -      | 64211  |

#### Number of Electors

 $\textbf{Note:} \ \mathsf{AE:} \ \mathsf{Assembly} \ \mathsf{Election}, \ \mathsf{PE:} \ \mathsf{Assembly} \ \mathsf{Segment} \ \mathsf{of} \ \mathsf{Parliamentary} \ \mathsf{Election}$ 