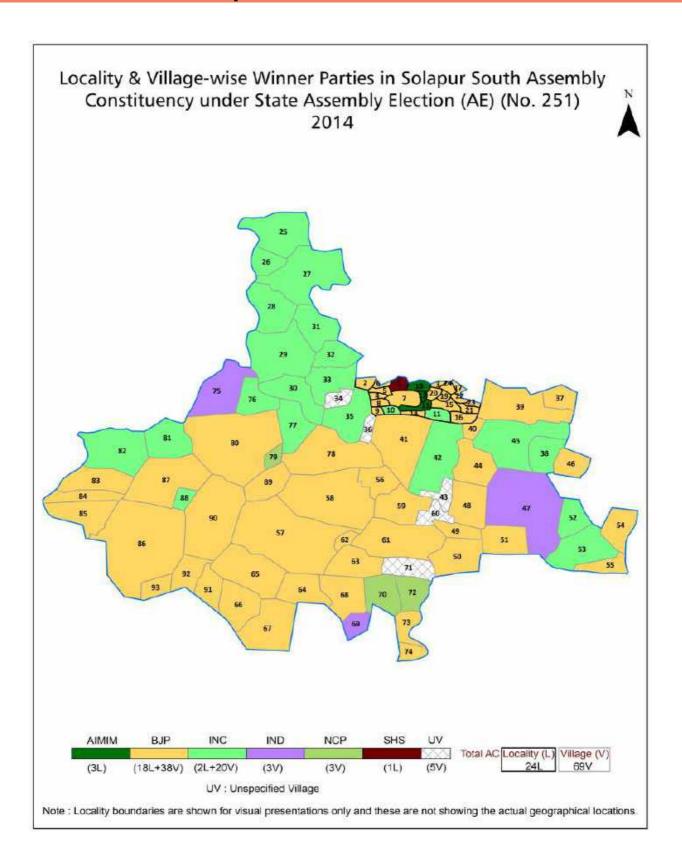

| 191      |

## **Location & Political Map**



## **Administrative Setup**

#### List of Village Panchayat & Intermediate Panchayat (Block) Name - 2011

| Village Name   | Village Panchayat Name | Intermediate Panchayat<br>Name |
|----------------|------------------------|--------------------------------|
| Aherwadi       | Aherwadi               | Solapur South                  |
| Akole Mandrup  | Akole Mandrup          | Solapur South                  |
| Antroli        | Antroli                | Solapur South                  |
| Auj Mandrup    | Auj Mandrup            | Solapur South                  |
| Aurad          | Aurad                  | Solapur South                  |
| Balgi          | Balgi                  | Solapur South                  |
| Bandalgi       | Bandalgi               | Solapur South                  |