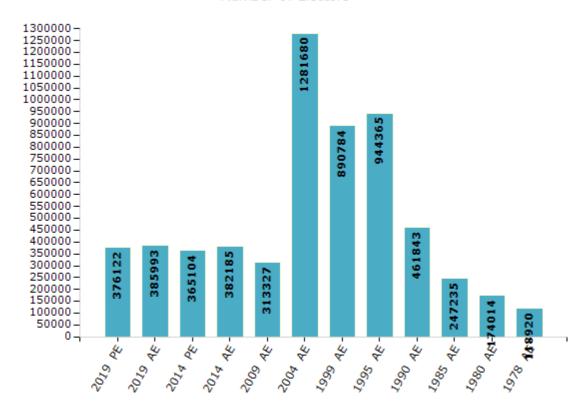

#### **Electors by Male & Female**

| Year    | Male   | Female | Others | Total   | Year    | Male   | Female | Others | Total  |
|---------|--------|--------|--------|---------|---------|--------|--------|--------|--------|
| 2019 PE | 203122 | 172997 | 3      | 376122  | 1999 AE | 505668 | 385116 | -      | 890784 |
| 2019 AE | 208225 | 177764 | 4      | 385993  | 1995 AE | 503258 | 441107 | -      | 944365 |
| 2014 PE | 198708 | 166396 | 0      | 365104  | 1990 AE | 263690 | 198153 | -      | 461843 |
| 2014 AE | 207618 | 174567 | 0      | 382185  | 1985 AE | 141328 | 105907 | -      | 247235 |
| 2009 PE | -      | -      | -      | -       | 1980 AE | 98288  | 75726  | -      | 174014 |
| 2009 AE | 171725 | 141602 | -      | 313327  | 1978 AE | 68042  | 50878  | -      | 118920 |
| 2004 PE | -      | -      | -      | -       | 1972 AE | -      | -      | -      | -      |
| 2004 AE | 701693 | 579987 | -      | 1281680 | 1967 AE | -      | -      | -      | -      |
| 1999 PE | -      | -      | -      | -       | 1962 AE | -      | -      | -      | -      |

#### Number of Electors

Note: AE: Assembly Election, PE: Assembly Segment of Parliamentary Election