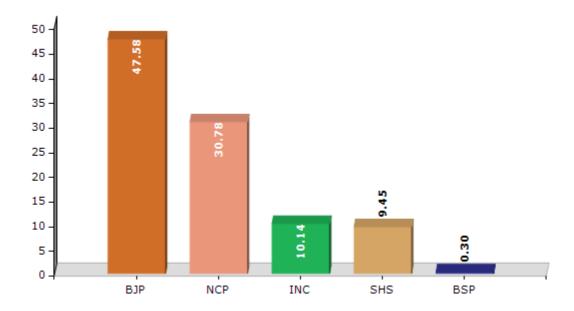

### **Summary Result of Assembly Election - 2014**

| Candidate Name            | Party | Votes | Votes % |
|---------------------------|-------|-------|---------|
| Narendra Mehta            | ВЈР   | 91468 | 47.58   |
| Gilbert Mendonca          | NCP   | 59176 | 30.78   |
| Yakub Kureshi             | INC   | 19489 | 10.14   |
| Prabhakar Padmakar Mhatre | SHS   | 18171 | 9.45    |
| Shaikh Islam Vakil Ahmed  | BSP   | 580   | 0.3     |
| Azad Kishanbhai Patel     | IND   | 318   | 0.17    |
| Shiv Kumar Jain (Patel)   | IND   | 284   | 0.15    |
| Rajan Bhosale             | PWPI  | 211   | 0.11    |
| Rajiv Jatin Doshi         | IND   | 174   | 0.09    |
|                           | NOTA  | 2378  | 1.24    |

#### Votes Percentage of Top Parties - 2014