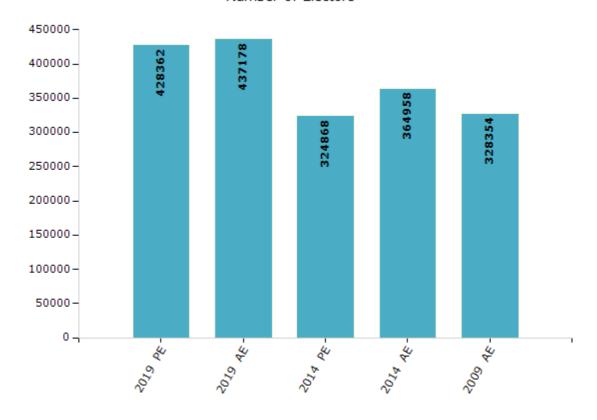

#### **Electors by Male & Female**

| Year    | Male   | Female | Others | Total  |
|---------|--------|--------|--------|--------|
| 2019 PE | 228919 | 199439 | 4      | 428362 |
| 2019 AE | 233476 | 203696 | 6      | 437178 |
| 2014 PE | 176010 | 148855 | 3      | 324868 |
| 2014 AE | 197442 | 167513 | 3      | 364958 |
| 2009 PE | -      | -      | -      | -      |
| 2009 AE | 178627 | 149727 | -      | 328354 |
| 2004 PE | -      | -      | -      | -      |
| 2004 AE | -      | -      | -      | -      |
| 1999 PE | -      | -      | -      | -      |

#### Number of Electors

 $\textbf{Note:} \ \mathsf{AE:} \ \mathsf{Assembly} \ \mathsf{Election}, \ \mathsf{PE:} \ \mathsf{Assembly} \ \mathsf{Segment} \ \mathsf{of} \ \mathsf{Parliamentary} \ \mathsf{Election}$ 