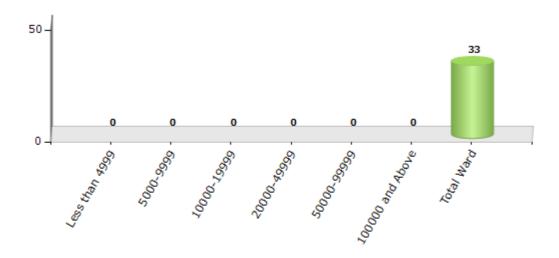

#### **Number of Ward by Population Size - 2011**

| Less than | 5000-9999 | 10000- | 20000- | 50000- | 100000 and | Total |
|-----------|-----------|--------|--------|--------|------------|-------|
| 4999      |           | 19999  | 49999  | 99999  | Above      | Ward  |
| 0         | 0         | 0      | 0      | 0      | 0          | 33    |

Number of Ward by Population Size - 2011