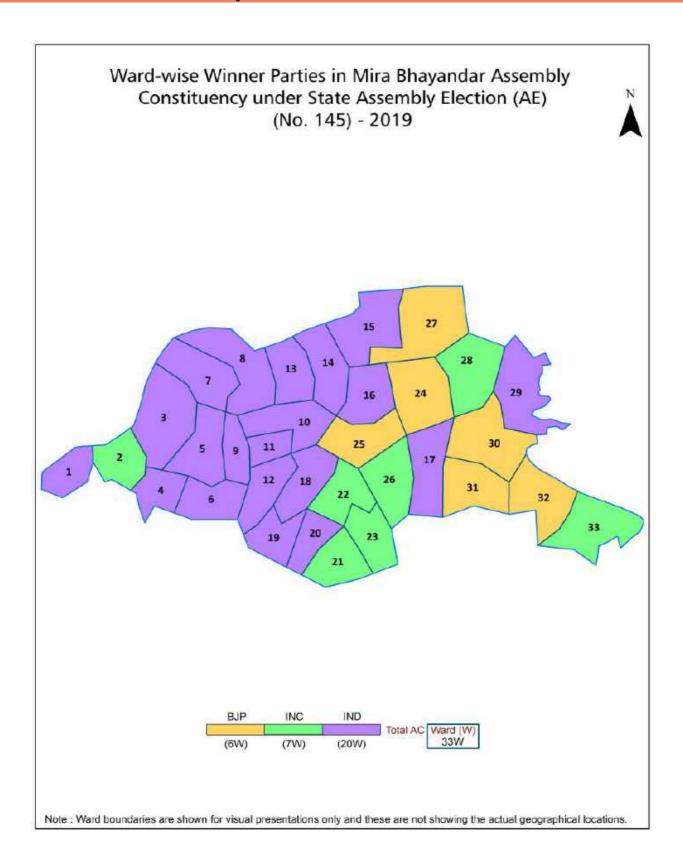

| 155      |  |  |
| 9   | Abbreviation & Sources                                                                                                                                                                                                                                                            | 158-159  |  |  |
| 10  | Disclaimer                                                                                                                                                                                                                                                                        | 161      |  |  |

## **Location & Political Map**



### **Demographics**

#### **Number of Ward by Population Size - 2011**

| Less than | 5000-9999 | 10000- | 20000- | 50000- | 100000 and | Total |
|-----------|-----------|--------|--------|--------|------------|-------|
| 4999      |           | 19999  | 49999  | 99999  | Above      | Ward  |
| 0         | 0         | 0      | 0      | 0      | 0          | 33    |

Number of Ward by Population Size - 2011



#### **Electoral Features**

#### **Electors by Male & Female**

| Year    | Male   | Female | Others | Total  |
|---------|--------|--------|--------|--------|
| 2019 PE | 228919 | 199439 | 4      | 428362 |
| 2019 AE | 233476 | 203696 | 6      | 437178 |
| 2014 PE | 176010 | 148855 | 3      | 324868 |
| 2014 AE | 197442 | 167513 | 3      | 364958 |
| 2009 PE | -      | -      | -