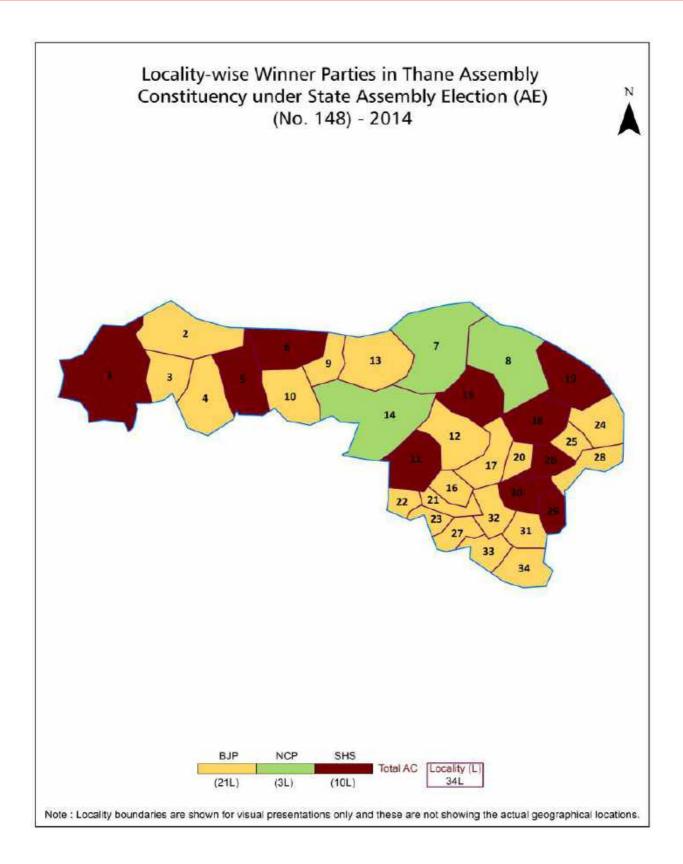

## Contents

| No. | Particulars                                                                                                                                                                                                                                                                                                                                                                                                                                                                                                                                                                                                                                                                                                                                                                                                                                                                                                                                                                                                                                                                                                                                                                                                                                                                                                                                                                                                                                                                                                                                                                                                                                                                                                                                                                                                                                                                                                                                                                                                                                                                                                                    | Page No. |
|-----|--------------------------------------------------------------------------------------------------------------------------------------------------------------------------------------------------------------------------------------------------------------------------------------------------------------------------------------------------------------------------------------------------------------------------------------------------------------------------------------------------------------------------------------------------------------------------------------------------------------------------------------------------------------------------------------------------------------------------------------------------------------------------------------------------------------------------------------------------------------------------------------------------------------------------------------------------------------------------------------------------------------------------------------------------------------------------------------------------------------------------------------------------------------------------------------------------------------------------------------------------------------------------------------------------------------------------------------------------------------------------------------------------------------------------------------------------------------------------------------------------------------------------------------------------------------------------------------------------------------------------------------------------------------------------------------------------------------------------------------------------------------------------------------------------------------------------------------------------------------------------------------------------------------------------------------------------------------------------------------------------------------------------------------------------------------------------------------------------------------------------------|----------|
| 1   | Introduction  Assembly Constituency - (Vidhan Sabha) at a Glance   Features of Assembly as per Delimitation Commission of India (2008)                                                                                                                                                                                                                                                                                                                                                                                                                                                                                                                                                                                                                                                                                                                                                                                                                                                                                                                                                                                                                                                                                                                                                                                                                                                                                                                                                                                                                                                                                                                                                                                                                                                                                                                                                                                                                                                                                                                                                                                         | 1-2      |
| 2   | Location and Political Maps  Location Map   Boundaries of Assembly Constituency - (Vidhan Sabha in District   Boundaries of Assembly Constituency under Parliamentary Constituency - (Lok Sabha)   Locality-wise Winner Parties- 2024-PE, 2024-AE, 2019-PE, 2019-AE, 2014-PE and 2014-AE                                                                                                                                                                                                                                                                                                                                                                                                                                                                                                                                                                                                                                                                                                                                                                                                                                                                                                                                                                                                                                                                                                                                                                                                                                                                                                                                                                                                                                                                                                                                                                                                                                                                                                                                                                                                                                       | 3-10     |
| 3   | Administrative Setup (2011)  District   Sub-district   Towns   Villages   Inhabited Villages   Uninhabited Villages   Village Panchayat   Intermediate Panchayat                                                                                                                                                                                                                                                                                                                                                                                                                                                                                                                                                                                                                                                                                                                                                                                                                                                                                                                                                                                                                                                                                                                                                                                                                                                                                                                                                                                                                                                                                                                                                                                                                                                                                                                                                                                                                                                                                                                                                               | 11       |
| 4   | Demographics (2011)  Population   Households   Rural/Urban Population   Sex Ratio (Total & 0-6 Years)   Religious Population   Social Population   Literacy Rate                                                                                                                                                                                                                                                                                                                                                                                                                                                                                                                                                                                                                                                                                                                                                                                                                                                                                                                                                                                                                                                                                                                                                                                                                                                                                                                                                                                                                                                                                                                                                                                                                                                                                                                                                                                                                                                                                                                                                               | 12       |
| 5   | Electoral Features  Important Dates of Last Elections Held   Electors by Gender   Service Electors   Voters   Voters Turnout   Polling Stations & Average Number of Electors per Polling Station   Electors by Age Group   Present Elected Representatives                                                                                                                                                                                                                                                                                                                                                                                                                                                                                                                                                                                                                                                                                                                                                                                                                                                                                                                                                                                                                                                                                                                                                                                                                                                                                                                                                                                                                                                                                                                                                                                                                                                                                                                                                                                                                                                                     | 13-18    |
| 6   | Historical Summary Election Results  Vote Share of Major Parties   Winning Margin (Number & Percentage   Polarity of Parties   Summary Result of Assembly Segment of Parliamentary Elections 2024, 2019, 2014, 2009, 2004 and 1999   Summary Result of Assembly Elections 2024, 2019, 2014, 2009, 2004, 1999, 1995, 1990, 1985, 1980, 1978, 1972, 1967 and 1962                                                                                                                                                                                                                                                                                                                                                                                                                                                                                                                                                                                                                                                                                                                                                                                                                                                                                                                                                                                                                                                                                                                                                                                                                                                                                                                                                                                                                                                                                                                                                                                                                                                                                                                                                                | 19-40    |
| 7   | Polling Station Level Election Results  Name and Number of Polling Station 2024-PE, 2024-AE, 2019-PE, 2019-AE, 2014-PE and 2014-AE   Polling Station-wise Electors, Voters & Voters Turnou 2024-PE, 2024-AE, 2019-PE, 2019-AE, 2014-PE and 2014-AE   Polling Station wise Elections Results 2024-PE, 2024-AE, 2019-PE, 2019-AE, 2014-PE & 2014-P | n        |
| 8   | Share of Assembly Constituency Share of Assembly Constituency - (Vidhan Sabha) in State, District and Parliamentary Constituency - (Lok Sabha)                                                                                                                                                                                                                                                                                                                                                                                                                                                                                                                                                                                                                                                                                                                                                                                                                                                                                                                                                                                                                                                                                                                                                                                                                                                                                                                                                                                                                                                                                                                                                                                                                                                                                                                                                                                                                                                                                                                                                                                 | 193      |
| 9   | Abbreviation & Sources                                                                                                                                                                                                                                                                                                                                                                                                                                                                                                                                                                                                                                                                                                                                                                                                                                                                                                                                                                                                                                                                                                                                                                                                                                                                                                                                                                                                                                                                                                                                                                                                                                                                                                                                                                                                                                                                                                                                                                                                                                                                                                         | 196-197  |
| 10  | Disclaimer                                                                                                                                                                                                                                                                                                                                                                                                                                                                                                                                                                                                                                                                                                                                                                                                                                                                                                                                                                                                                                                                                                                                                                                                                                                                                                                                                                                                                                                                                                                                                                                                                                                                                                                                                                                                                                                                                                                                                                                                                                                                                                                     | 199      |