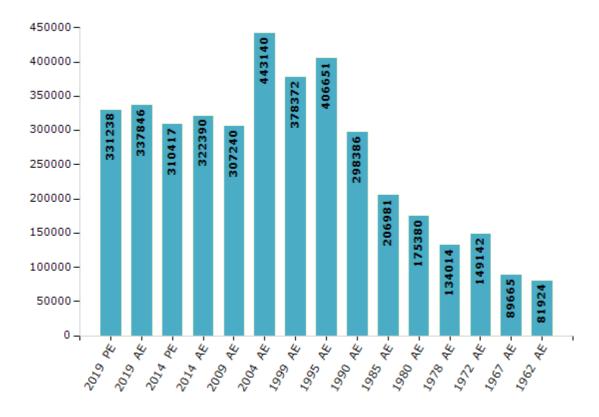

#### **Electors by Male & Female**

| Year    | Male   | Female | Others | Total  |
|---------|--------|--------|--------|--------|
| 2019 PE | 174847 | 156384 | 7      | 331238 |
| 2019 AE | 178246 | 159593 | 7      | 337846 |
| 2014 PE | 165330 | 145081 | 6      | 310417 |
| 2014 AE | 171286 | 151098 | 6      | 322390 |
| 2009 PE | -      | -      | -      | -      |
| 2009 AE | 163340 | 143900 | -      | 307240 |
| 2004 PE | -      | -      | -      | -      |
| 2004 AE | 240364 | 202776 | -      | 443140 |
| 1999 PE | -      | -      | -      | -      |

| Year    | Male   | Female | Others | Total  |
|---------|--------|--------|--------|--------|
| 1999 AE | 212646 | 165726 | -      | 378372 |
| 1995 AE | 224008 | 182643 | -      | 406651 |
| 1990 AE | 168837 | 129549 | -      | 298386 |
| 1985 AE | 119884 | 87097  | -      | 206981 |
| 1980 AE | 96837  | 78543  | -      | 175380 |
| 1978 AE | 77762  | 56252  | -      | 134014 |
| 1972 AE | 87210  | 61932  | -      | 149142 |
| 1967 AE | -      | -      | -      | 89665  |
| 1962 AE | -      | -      | -      | 81924  |

#### Number of Electors

 $\textbf{Note:} \ \mathsf{AE:} \ \mathsf{Assembly} \ \mathsf{Election}, \ \mathsf{PE:} \ \mathsf{Assembly} \ \mathsf{Segment} \ \mathsf{of} \ \mathsf{Parliamentary} \ \mathsf{Election}$ 