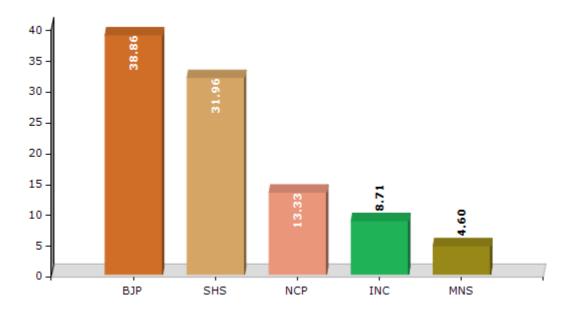

#### **Summary Result of Assembly Election - 2014**

| Candidate Name                  | Party | Votes | Votes % |
|---------------------------------|-------|-------|---------|
| Kelkar Sanjay Mukund            | ВЈР   | 70884 | 38.86   |
| Ravindra Sadanand Phatak        | SHS   | 58296 | 31.96   |
| Adv.Davkhare Niranjan Vasant    | NCP   | 24320 | 13.33   |
| Pawar Narayan Shankar           | INC   | 15883 | 8.71    |
| Nilesh Harishchandra Chavan     | MNS   | 8381  | 4.6     |
| Adv.Pradnesh Chaitanya Sonawane | BSP   | 1329  | 0.73    |
| Pradip Yashwant Gaikwad         | BMUP  | 507   | 0.28    |
| Sudam Natha Gholap              | IND   | 276   | 0.15    |
| Ansari Nazakat Ali              | IND   | 209   | 0.11    |
| Manik Babu Patil                | IND   | 110   | 0.06    |
|                                 | NOTA  | 2194  | 1.2     |

#### Votes Percentage of Top Parties - 2014