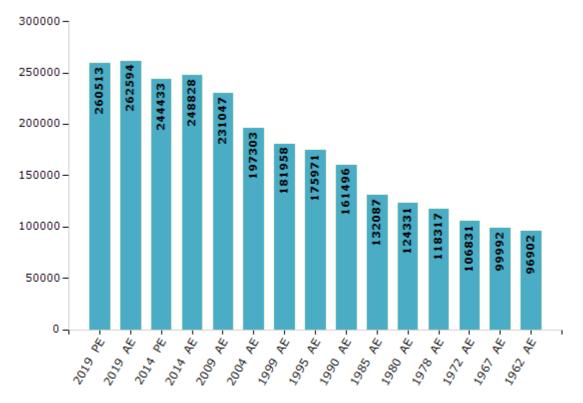

#### **Electors by Male & Female**

| Year    | Male   | Female | Others | Total  | ١ | Year    | Male  | Female | Others | Total  |
|---------|--------|--------|--------|--------|---|---------|-------|--------|--------|--------|
| 2019 PE | 133317 | 127196 | 0      | 260513 | 1 | 1999 AE | 95609 | 86349  | -      | 181958 |
| 2019 AE | 134187 | 128407 | 0      | 262594 | 1 | 1995 AE | 92177 | 83794  | -      | 175971 |
| 2014 PE | 126807 | 117626 | 0      | 244433 | 1 | 1990 AE | 85803 | 75693  | -      | 161496 |
| 2014 AE | 128761 | 120067 | 0      | 248828 | 1 | 1985 AE | 68318 | 63769  | -      | 132087 |
| 2009 PE | -      | -      | -      | -      | 1 | 1980 AE | 64076 | 60255  | -      | 124331 |
| 2009 AE | 119743 | 111304 | -      | 231047 | 1 | 1978 AE | 60805 | 57512  | -      | 118317 |
| 2004 PE | -      | -      | -      | -      | 1 | 1972 AE | 54061 | 52770  | -      | 106831 |
| 2004 AE | 102593 | 94710  | -      | 197303 | 1 | 1967 AE | -     | -      | -      | 99992  |
| 1999 PE | -      | -      | -      | -      | 1 | 1962 AE | -     | -      | -      | 96902  |

Number of Electors

Note : AE : Assembly Election, PE : Assembly Segment of Parliamentary Election