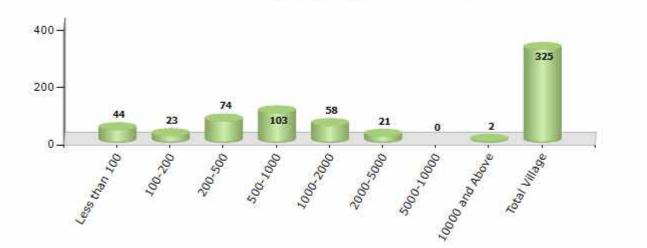

#### Number of Villages by Population Size - 2011

| Less<br>than<br>100 | 100-<br>200 | 200-<br>500 | 500-<br>1000 | 1000-<br>2000 | 2000-<br>5000 | 5000-<br>10000 | 10000<br>and<br>Above | Total<br>Village |
|---------------------|-------------|-------------|--------------|---------------|---------------|----------------|-----------------------|------------------|
| 44                  | 23          | 74          | 103          | 58            | 21            | 0              | 2                     | 325              |

Number of Villages by Population Size - 2011