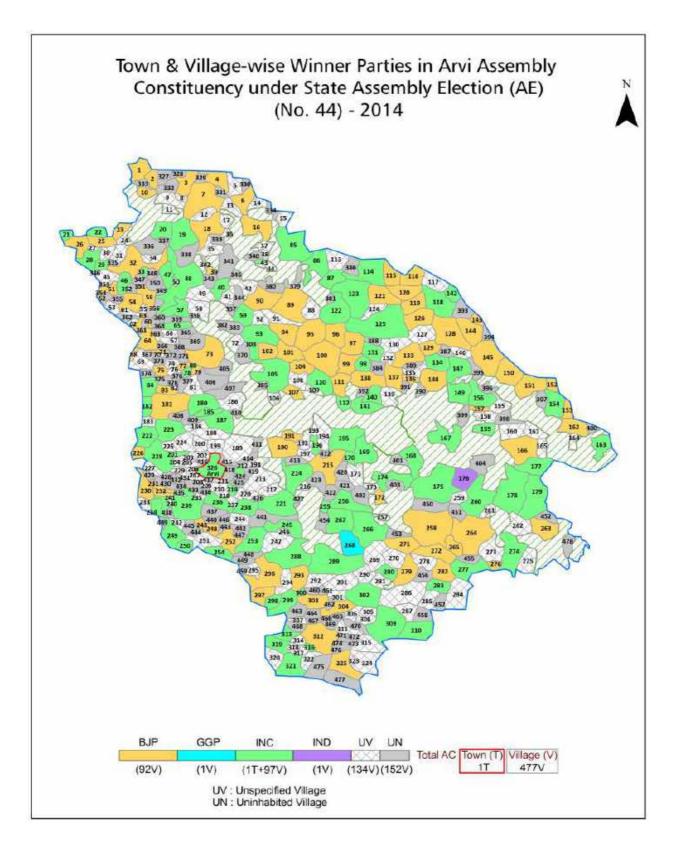

| 207                  |  |  |  |  |
|     |                                                                                                                                                                                                                                                                                                                                                                                                                                                                           | _                    |  |  |  |  |

## **Location & Political Map**





### **Administrative Setup**

#### List of Village Panchayat & Intermediate Panchayat (Block) Name - 2011

| Village Name   | Village Panchayat Name | Intermediate Panchayat<br>Name |
|----------------|------------------------|--------------------------------|
| Abadkinhi      | Thar                   | Ashti                          |
| Adegaon        | Adegaon                | Arvi                           |
| Agargaon       | Sawali                 | Karanja                        |
| Ahirwada       | Ahirwada               | Arvi                           |
| Ajanadevi      | -                      | Karanja                        |
| Ajandoh        | Ajandoh                | Karanja                        |
| Ajangaon       | Ajangaon               | Arvi