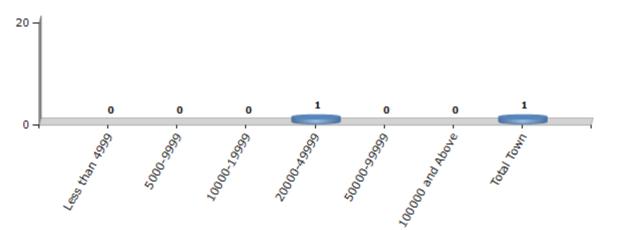

#### Number of Towns by Population Size - 2011

| Less than | 5000-9999 | 10000- | 20000- | 50000- | 100000 and | Total |
|-----------|-----------|--------|--------|--------|------------|-------|
| 4999      |           | 19999  | 49999  | 99999  | Above      | Town  |
| 0         | 0         | 0      | 1      | 0      | 0          | 1     |

Number of Towns by Population Size - 2011

indiastatelections