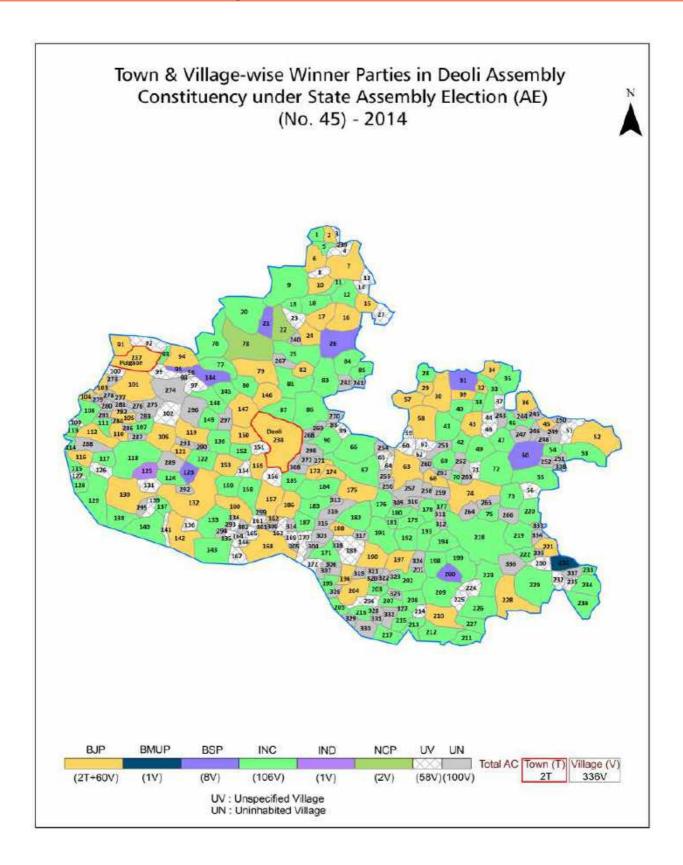

| 195-196           |
| 11  | Disclaimer                                                                                                                                                                                                                                                                                                                                                                                                                                              | 100               |

### **Location & Political Map**



#### **Administrative Setup**

#### List of Village Panchayat & Intermediate Panchayat (Block) Name - 2011

| Village Name | Village Panchayat Name | Intermediate Panchayat<br>Name |
|--------------|------------------------|--------------------------------|
| Adegaon      | Adegaon                | Deoli                          |
| Agargaon     | Agargaon               | Deoli                          |
| Ajagaon      | Waigaon                | Wardha                         |
| Ajangaon     | -                      | Hinganghat                     |
| Akoli        | Akoli                  | Deoli                          |
| Alamdoh      | Alamdoh                | Hinganghat                     |
| Allipur      | Allipur                | Hinganghat                     |
| Aloda