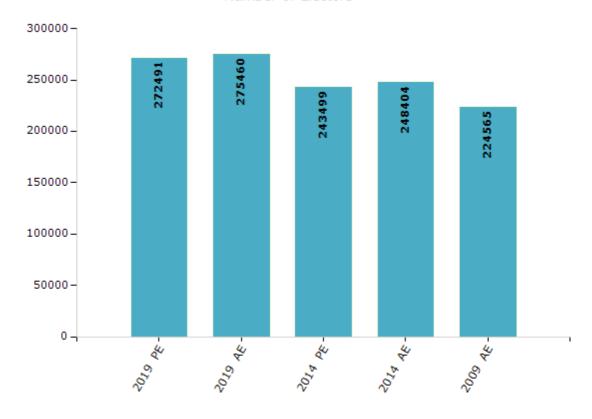

#### **Electors by Male & Female**

| Year    | Male   | Female | Others | Total  |
|---------|--------|--------|--------|--------|
| 2019 PE | 141030 | 131459 | 2      | 272491 |
| 2019 AE | 142200 | 133258 | 2      | 275460 |
| 2014 PE | 127882 | 115612 | 5      | 243499 |
| 2014 AE | 129996 | 118403 | 5      | 248404 |
| 2009 PE | -      | -      | -      | -      |
| 2009 AE | 118683 | 105882 | -      | 224565 |
| 2004 PE | -      | -      | -      | -      |
| 2004 AE | -      | -      | -      | -      |
| 1999 PE | _      | -      | -      | _      |

#### Number of Electors

 $\textbf{Note:} \ \mathsf{AE:} \ \mathsf{Assembly} \ \mathsf{Election}, \ \mathsf{PE:} \ \mathsf{Assembly} \ \mathsf{Segment} \ \mathsf{of} \ \mathsf{Parliamentary} \ \mathsf{Election}$ 