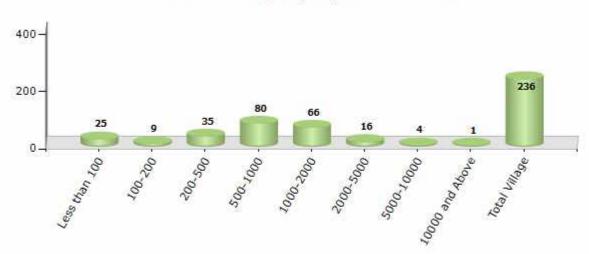

#### Number of Villages by Population Size - 2011

| Less<br>than<br>100 | 100-<br>200 | 200-<br>500 | 500-<br>1000 | 1000-<br>2000 | 2000-<br>5000 | 5000-<br>10000 | 10000<br>and<br>Above | Total<br>Village |
|---------------------|-------------|-------------|--------------|---------------|---------------|----------------|-----------------------|------------------|
| 25                  | 9           | 35          | 80           | 66            | 16            | 4              | 1                     | 236              |

Number of Villages by Population Size - 2011