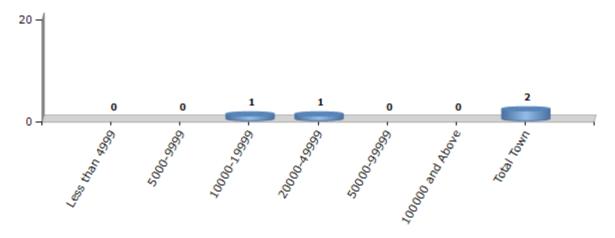

#### **Number of Towns by Population Size - 2011**

| Less than | 5000-9999 | 10000- | 20000- | 50000- | 100000 and | Total |
|-----------|-----------|--------|--------|--------|------------|-------|
| 4999      |           | 19999  | 49999  | 99999  | Above      | Town  |
| 0         | 0         | 1      | 1      | 0      | 0          | 2     |

Number of Towns by Population Size - 2011