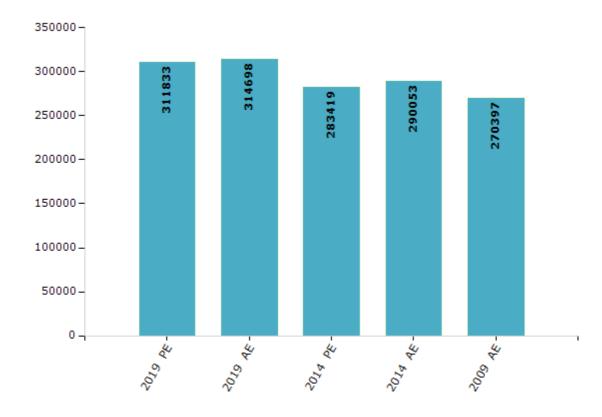

#### **Electors by Male & Female**

| Year    | Male   | Female | Others | Total  |
|---------|--------|--------|--------|--------|
| 2019 PE | 158795 | 153034 | 4      | 311833 |
| 2019 AE | 160047 | 154649 | 2      | 314698 |
| 2014 PE | 147056 | 136356 | 7      | 283419 |
| 2014 AE | 149999 | 140047 | 7      | 290053 |
| 2009 PE | -      | -      | -      | -      |
| 2009 AE | 139193 | 131204 | -      | 270397 |
| 2004 PE | -      | -      | -      | -      |
| 2004 AE | -      | -      | -      | -      |
| 1999 PE | _      | -      | -      | _      |

#### Number of Electors

 $\textbf{Note:} \ \mathsf{AE:} \ \mathsf{Assembly} \ \mathsf{Election}, \ \mathsf{PE:} \ \mathsf{Assembly} \ \mathsf{Segment} \ \mathsf{of} \ \mathsf{Parliamentary} \ \mathsf{Election}$ 