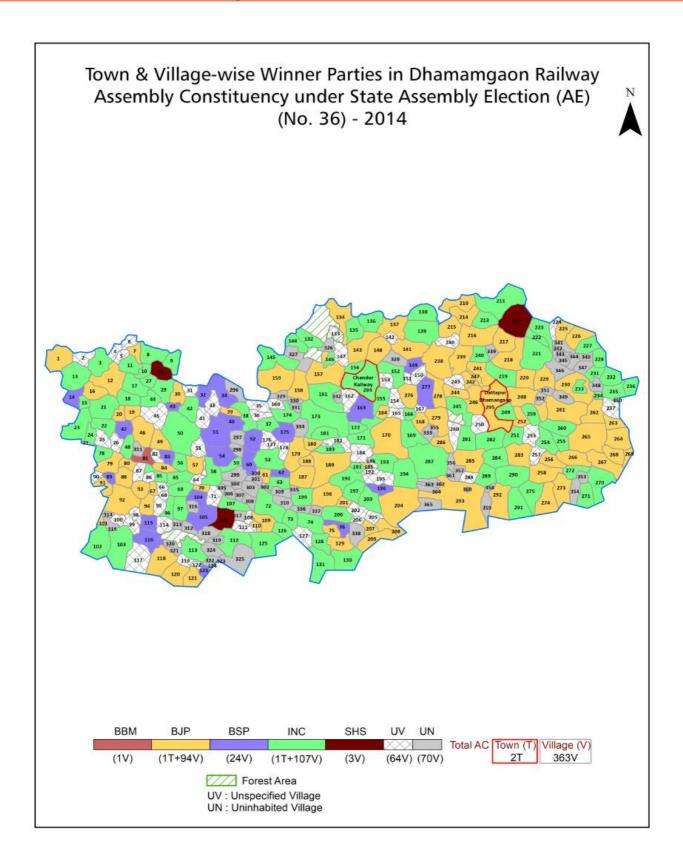

| 213-214              |
| 11  | Disclaimer                                                                                                                                                                                                                                                                                                                                                                                                                                              | 216                  |

#### **Location & Political Map**



#### **Administrative Setup**

#### List of Village Panchayat & Intermediate Panchayat (Block) Name - 2011

| Adgaon kh         Adgaon kh         Adgaon kh         Andgaon-khandeshwar           Ajal         Takli         kandgaon-khandeshwar           Amori         Tembhurni         chandur Raliway           Amla Vishveshwar         chandur Raliway           Anjangaon         chandur Raliway           Aspegaon         chandur Raliway           Aspagour         chandur Raliway           Asharapur         chinchpur         chandur Raliway           Baggi         chinchpur         chandur Raliway           Belora         chinchpur         chandur Raliway           Belora         chinchpur         chandur Raliway           Belora         belora Hirapur         chandur Raliway           Belor