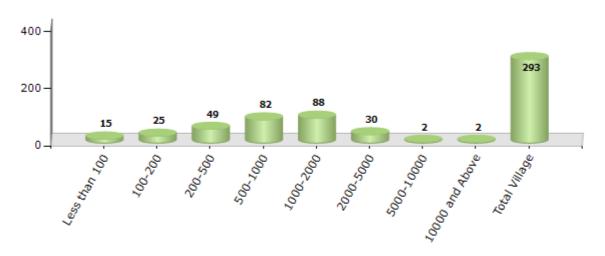

#### Number of Villages by Population Size - 2011

| Less<br>than<br>100 | 100-<br>200 | 200-<br>500 | 500-<br>1000 | 1000-<br>2000 | 2000-<br>5000 | 5000-<br>10000 | 10000<br>and<br>Above | Total<br>Village |
|---------------------|-------------|-------------|--------------|---------------|---------------|----------------|-----------------------|------------------|
| 15                  | 25          | 49          | 82           | 88            | 30            | 2              | 2                     | 293              |

Number of Villages by Population Size - 2011