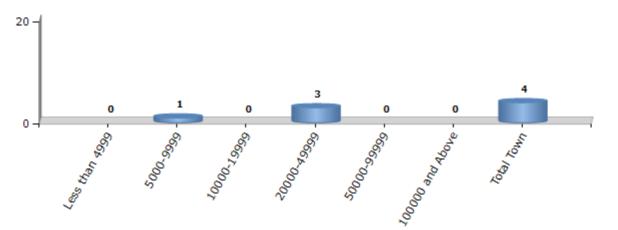

#### Number of Towns by Population Size - 2011

| Less than | 5000-9999 | 10000- | 20000- | 50000- | 100000 and | Total |
|-----------|-----------|--------|--------|--------|------------|-------|
| 4999      |           | 19999  | 49999  | 99999  | Above      | Town  |
| 0         | 1         | 0      | 3      | 0      | 0          | 4     |

Number of Towns by Population Size - 2011

indiastatelections