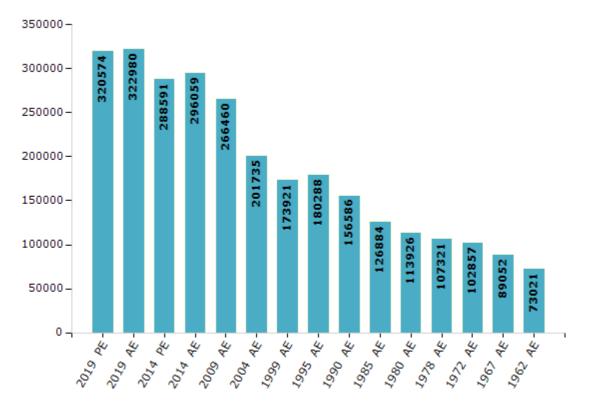

#### **Electors by Male & Female**

| Year    | Male   | Female | Others | Total  | Ye   | ar   | Male  | Fema | le  | Others | Total  |
|---------|--------|--------|--------|--------|------|------|-------|------|-----|--------|--------|
| 2019 PE | 167118 | 153454 | 2      | 320574 | 1999 | ) AE | 89415 | 845  | 06  | -      | 173921 |
| 2019 AE | 168029 | 154949 | 2      | 322980 | 1995 | 5 AE | 97553 | 827  | 35  | -      | 180288 |
| 2014 PE | 152901 | 135690 | 0      | 288591 | 1990 | ) AE | 80327 | 762  | 59  | -      | 156586 |
| 2014 AE | 156239 | 139820 | 0      | 296059 | 1985 | 5 AE | 63142 | 637  | 42  | -      | 126884 |
| 2009 PE | -      | -      | -      | -      | 1980 | ) AE | 56475 | 574  | 51  | -      | 113926 |
| 2009 AE | 138823 | 127637 | -      | 266460 | 1978 | B AE | 53128 | 541  | .93 | -      | 107321 |
| 2004 PE | -      | -      | -      | -      | 1972 | 2 AE | 50827 | 520  | 30  | -      | 102857 |
| 2004 AE | 103960 | 97775  | -      | 201735 | 1967 | 7 AE | -     |      | -   | -      | 89052  |
| 1999 PE | -      | -      | -      | -      | 1962 | 2 AE | -     |      | -   | -      | 73021  |

Number of Electors

 $\textbf{Note:} \mathsf{AE}: \mathsf{Assembly \ Election, \ PE}: \mathsf{Assembly \ Segment \ of \ Parliamentary \ Election}$ 