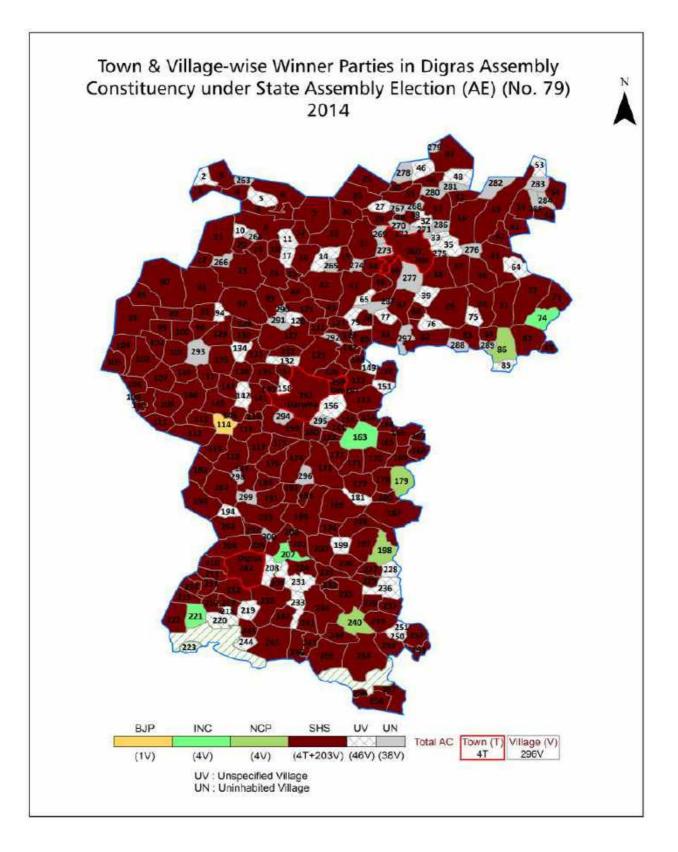

| 255-256  |  |  |  |  |
| 11  | Disclaimer                                                                                                                                                                                                                                                                                                                                                                                                                                                                | 258      |  |  |  |  |

#### Location & Political Map



indiastatelections



#### **Administrative Setup**

#### List of Village Panchayat & Intermediate Panchayat (Block) Name - 2011

| Village Name       | Village Panchayat Name | Intermediate Panchayat<br>Name |
|--------------------|------------------------|--------------------------------|
| Adgaon             | Adgaon                 | Ner                            |
| Ajani              | Viyaghadi              | Ner                            |
| Ajanti             | Ajanti                 | Ner                            |
| Amala              | Amala                  | Digras                         |
| Amala Kh.          | Amala Kh               | Digras                         |
| Antargaon          | Dolhari                | Darwha                         |
| Arambhi