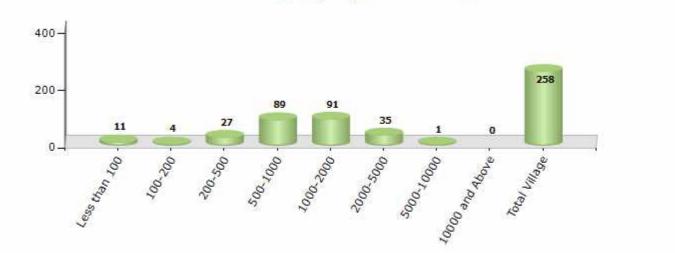

#### Number of Villages by Population Size - 2011

| Less<br>than<br>100 | 100-<br>200 | 200-<br>500 | 500-<br>1000 | 1000-<br>2000 | 2000-<br>5000 | 5000-<br>10000 | 10000<br>and<br>Above | Total<br>Village |
|---------------------|-------------|-------------|--------------|---------------|---------------|----------------|-----------------------|------------------|
| 11                  | 4           | 27          | 89           | 91            | 35            | 1              | 0                     | 258              |

Number of Villages by Population Size - 2011