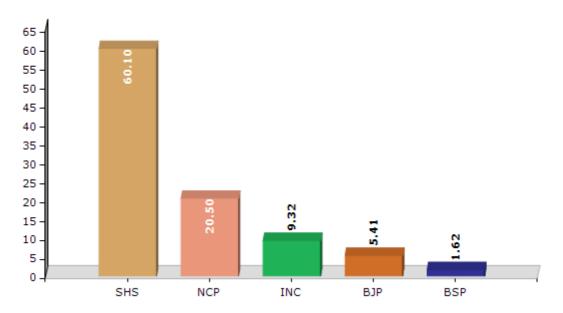

#### **Summary Result of Assembly Election - 2014**

| Candidate Name                | Party | Votes  | Votes % |
|-------------------------------|-------|--------|---------|
| Rathod Sanjay Dulichand       | SHS   | 121216 | 60.1    |
| Vasant Vishvasrao Ghuikhedkar | NCP   | 41352  | 20.5    |
| Devanand Narsing Pawar        | INC   | 18807  | 9.32    |
| Ajay Jagatnarayan Dube        | ВЈР   | 10902  | 5.41    |
| Vinayak Govindrao Bhoyar      | BSP   | 3273   | 1.62    |
| Digambar Marotrao Raut        | BMUP  | 1947   | 0.97    |
| Mirza Munaf Beg               | IND   | 889    | 0.44    |
| Vinay Pralhadarao Borkar      | IND   | 734    | 0.36    |
| Prakash Raghunath Raut        | IND   | 462    | 0.23    |
| Ashwin Ramesh Ingale          | IND   | 378    | 0.19    |
| Athavale Sadanand Pralhad     | IND   | 282    | 0.14    |
| Lolge Usha Madhavrao          | WPOI  | 135    | 0.07    |
| Bhajgavre Purushottam Domaji  | RBCP  | 134    | 0.07    |
|                               | NOTA  | 1185   | 0.59    |

#### Votes Percentage of Top Parties - 2014