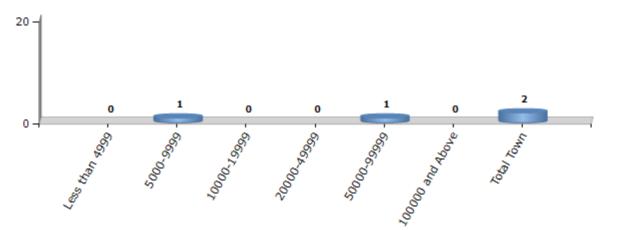

#### Number of Towns by Population Size - 2011

| Less than<br>4999 | 5000-9999 | 10000-<br>19999 | 20000-<br>49999 | 50000-<br>99999 | 100000 and<br>Above | Total<br>Town |  |
|-------------------|-----------|-----------------|-----------------|-----------------|---------------------|---------------|--|
| 0                 | 1         | 0               | 0               | 1               | 0                   | 2             |  |

Number of Towns by Population Size - 2011

Number of Villages by Population Size - 2011