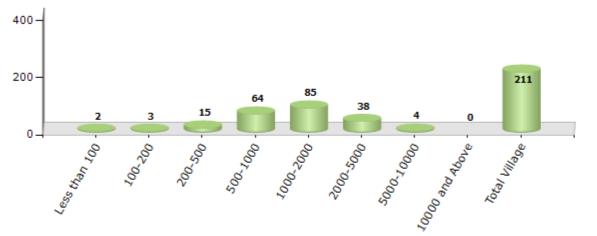

#### Number of Villages by Population Size - 2011

| Less<br>than<br>100 | 100-<br>200 | 200-<br>500 | 500-<br>1000 | 1000-<br>2000 | 2000-<br>5000 | 5000-<br>10000 | 10000<br>and<br>Above | Total<br>Village |
|---------------------|-------------|-------------|--------------|---------------|---------------|----------------|-----------------------|------------------|
| 2                   | 3           | 15          | 64           | 85            | 38            | 4              | 0                     | 211              |

Number of Towns by Population Size - 2011

Number of Villages by Population Size - 2011