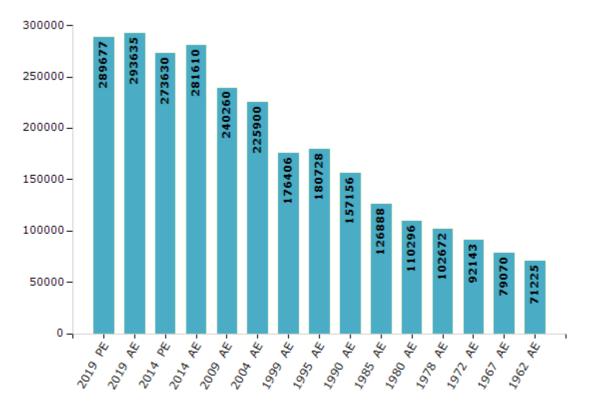

#### **Electors by Male & Female**

| Year    | Male   | Female | Others | Total  | Year    | Male  | Female | Others | Total  |
|---------|--------|--------|--------|--------|---------|-------|--------|--------|--------|
| 2019 PE | 152792 | 136883 | 2      | 289677 | 1999 AE | 89662 | 86744  | -      | 176406 |
| 2019 AE | 154667 | 138967 | 1      | 293635 | 1995 AE | 91710 | 89018  | -      | 180728 |
| 2014 PE | 144977 | 128652 | 1      | 273630 | 1990 AE | 79997 | 77159  | -      | 157156 |
| 2014 AE | 148742 | 132867 | 1      | 281610 | 1985 AE | 62507 | 64381  | -      | 126888 |
| 2009 PE | -      | -      | -      | -      | 1980 AE | 54771 | 55525  | -      | 110296 |
| 2009 AE | 124538 | 115722 | -      | 240260 | 1978 AE | 51173 | 51499  | -      | 102672 |
| 2004 PE | -      | -      | -      | -      | 1972 AE | 45555 | 46588  | -      | 92143  |
| 2004 AE | 116052 | 109848 | -      | 225900 | 1967 AE | -     | -      | -      | 79070  |
| 1999 PE | -      | -      | -      | -      | 1962 AE | -     | -      | -      | 71225  |

Number of Electors

Note : AE : Assembly Election, PE : Assembly Segment of Parliamentary Election