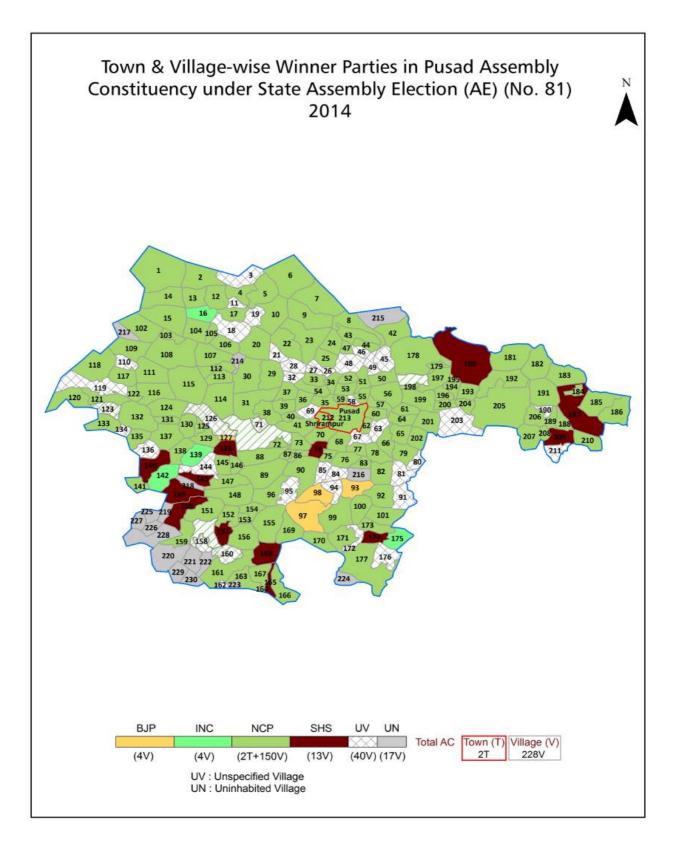

| 230-231  |
| 11  | Disclaimer                                                                                                                                                                                                                                                                                                                                                                                                                                                                                                   | 233      |

## Location & Political Map



indiastatelections



### **Administrative Setup**

#### List of Village Panchayat & Intermediate Panchayat (Block) Name - 2011

| Village Name      | Village Panchayat Name | Intermediate Panchayat<br>Name |
|-------------------|------------------------|--------------------------------|
| Adgaon            | Adgaon                 | Pusad                          |
| Amati             | Amati                  | Pusad                          |
| Amdari            | Amdari                 | Pusad                          |
| Amrut Nagar       | Khandala               | Pusad                          |
| Ansing            | Ansing                 | Pusad                          |
| Aregaon Bk        | Aregaon                | Pusad                          |
| Aregaon Kh        | Aregaon