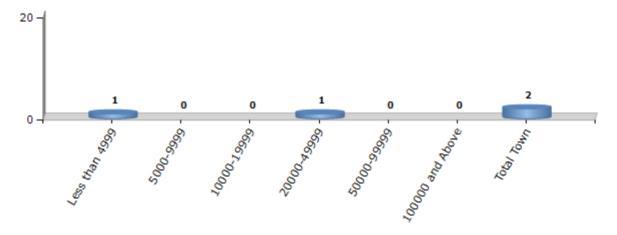

#### **Number of Towns by Population Size - 2011**

| Less than<br>4999 | 5000-9999 | 10000-<br>19999 | 20000-<br>49999 | 50000-<br>99999 | 100000 and<br>Above | Total<br>Town |
|-------------------|-----------|-----------------|-----------------|-----------------|---------------------|---------------|
| 1                 | 0         | 0               | 1               | 0               | 0                   | 2             |

Number of Towns by Population Size - 2011