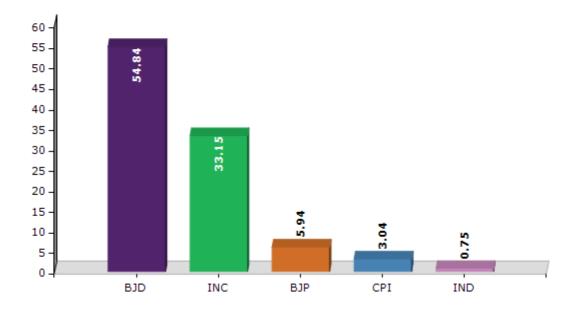

#### **Summary Result of Assembly Election - 2014**

| Candidate Name        | Party | Votes | Votes % |
|-----------------------|-------|-------|---------|
| Debaraj Mohanty       | BJD   | 59412 | 54.84   |
| Saroj Kumar Padhi     | INC   | 35913 | 33.15   |
| Narayan Behera        | ВЈР   | 6436  | 5.94    |
| Lalit Mohan Dash      | CPI   | 3291  | 3.04    |
| Lingaraj Kar          | IND   | 810   | 0.75    |
| Dwiti Krushna Badatya | BSP   | 759   | 0.7     |
|                       | NOTA  | 1713  | 1.58    |

#### Votes Percentage of Top Parties - 2014