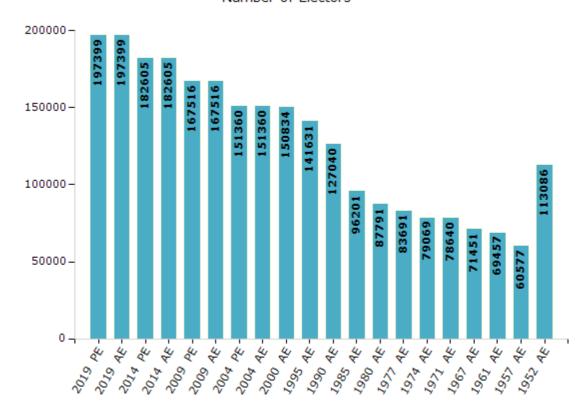

#### **Electors by Male & Female**

| Year    | Male   | Female | Others | Total  |
|---------|--------|--------|--------|--------|
| 2019 PE | 105329 | 92059  | 11     | 197399 |
| 2019 AE | 105329 | 92059  | 11     | 197399 |
| 2014 PE | 97913  | 84688  | 4      | 182605 |
| 2014 AE | 97911  | 84690  | 4      | 182605 |
| 2009 PE | 88698  | 78818  | -      | 167516 |
| 2009 AE | 88698  | 78818  | -      | 167516 |
| 2004 PE | 79934  | 71426  | -      | 151360 |
| 2004 AE | 79934  | 71426  | -      | 151360 |
| 2000 AE | 80169  | 70665  | -      | 150834 |
| 1999 PE | -      | -      | -      | -      |
| 1995 AE | 75480  | 66151  | -      | 141631 |

| Male  | Female                                                               | Others                                                                                                       | Total                                                                                                                                                                                                                                                           |
|-------|----------------------------------------------------------------------|--------------------------------------------------------------------------------------------------------------|-----------------------------------------------------------------------------------------------------------------------------------------------------------------------------------------------------------------------------------------------------------------|
| 68595 | 58445                                                                | -                                                                                                            | 127040                                                                                                                                                                                                                                                          |
| 49792 | 46409                                                                | -                                                                                                            | 96201                                                                                                                                                                                                                                                           |
| 46198 | 41593                                                                | -                                                                                                            | 87791                                                                                                                                                                                                                                                           |
| 43375 | 40316                                                                | -                                                                                                            | 83691                                                                                                                                                                                                                                                           |
| 40509 | 38560                                                                | -                                                                                                            | 79069                                                                                                                                                                                                                                                           |
| 39133 | 39507                                                                | -                                                                                                            | 78640                                                                                                                                                                                                                                                           |
| 71451 | 0                                                                    | -                                                                                                            | 71451                                                                                                                                                                                                                                                           |
| 69457 | 0                                                                    | -                                                                                                            | 69457                                                                                                                                                                                                                                                           |
| 60577 | 0                                                                    | -                                                                                                            | 60577                                                                                                                                                                                                                                                           |
| -     | -                                                                    | -                                                                                                            | 113086                                                                                                                                                                                                                                                          |
|       | 68595<br>49792<br>46198<br>43375<br>40509<br>39133<br>71451<br>69457 | 68595 58445<br>49792 46409<br>46198 41593<br>43375 40316<br>40509 38560<br>39133 39507<br>71451 0<br>69457 0 | 68595       58445       -         49792       46409       -         46198       41593       -         43375       40316       -         40509       38560       -         39133       39507       -         71451       0       -         69457       0       - |

#### Number of Electors

Note: AE: Assembly Election, PE: Assembly Segment of Parliamentary Election