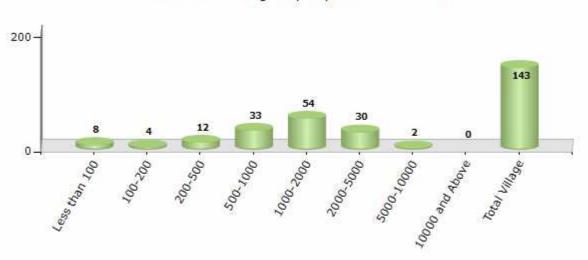

#### Number of Villages by Population Size - 2011

| Less<br>than<br>100 | 100-<br>200 | 200-<br>500 | 500-<br>1000 | 1000-<br>2000 | 2000-<br>5000 | 5000-<br>10000 | 10000<br>and<br>Above | Total<br>Village |
|---------------------|-------------|-------------|--------------|---------------|---------------|----------------|-----------------------|------------------|
| 8                   | 4           | 12          | 33           | 54            | 30            | 2              | 0                     | 143              |