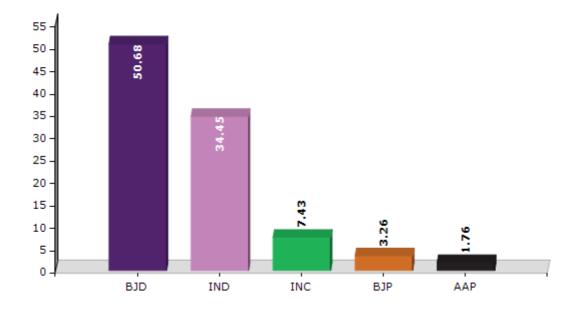

#### **Summary Result of Assembly Election - 2014**

| Candidate Name            | Party | Votes | Votes % |
|---------------------------|-------|-------|---------|
| V.Sugnana Kumari Deo      | вјр   | 67161 | 50.68   |
| Hara Prasad Sahu          | IND   | 45661 | 34.45   |
| Sitaram Panigrahi         | INC   | 9843  | 7.43    |
| Bishnu Prasad Jena        | ВЈР   | 4315  | 3.26    |
| Samarjit Mahanty          | AAP   | 2339  | 1.76    |
| Sangeeta Kumari Mohapatra | BSP   | 740   | 0.56    |
|                           | NOTA  | 2466  | 1.86    |

#### Votes Percentage of Top Parties - 2014