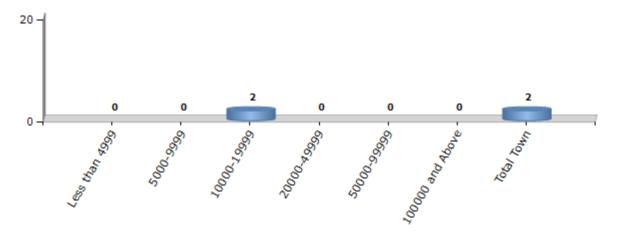

#### **Number of Towns by Population Size - 2011**

| Less than | 5000-9999 | 10000- | 20000- | 50000- | 100000 and | Total |
|-----------|-----------|--------|--------|--------|------------|-------|
| 4999      |           | 19999  | 49999  | 99999  | Above      | Town  |
| 0         | 0         | 2      | 0      | 0      | 0          | 2     |

Number of Towns by Population Size - 2011