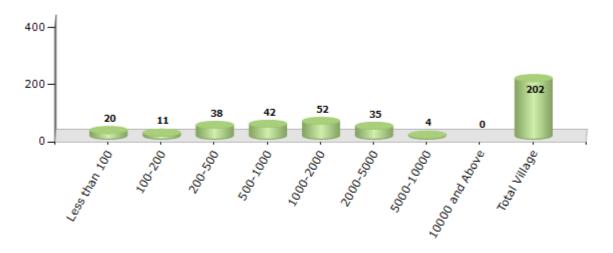

#### Number of Villages by Population Size - 2011

| Less<br>than<br>100 | 100-<br>200 | 200-<br>500 | 500-<br>1000 | 1000-<br>2000 | 2000-<br>5000 | 5000-<br>10000 | 10000<br>and<br>Above | Total<br>Village |
|---------------------|-------------|-------------|--------------|---------------|---------------|----------------|-----------------------|------------------|
| 20                  | 11          | 38          | 42           | 52            | 35            | 4              | 0                     | 202              |

Number of Villages by Population Size - 2011