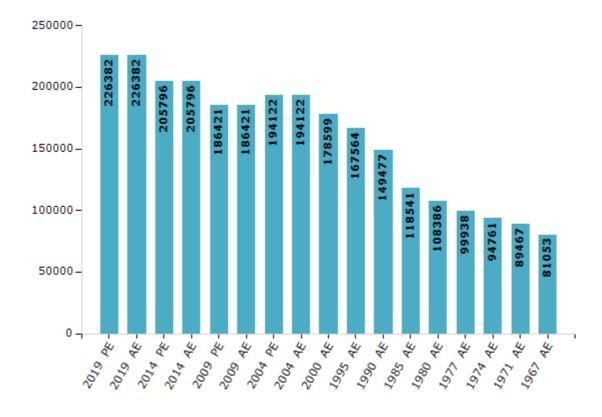

#### **Electors by Male & Female**

| Year    | Male   | Female | Others | Total  |
|---------|--------|--------|--------|--------|
| 2019 PE | 120427 | 105933 | 22     | 226382 |
| 2019 AE | 120427 | 105933 | 22     | 226382 |
| 2014 PE | 109546 | 96240  | 10     | 205796 |
| 2014 AE | 109546 | 96240  | 10     | 205796 |
| 2009 PE | 97525  | 88896  | -      | 186421 |
| 2009 AE | 97525  | 88896  | -      | 186421 |
| 2004 PE | 102617 | 91505  | -      | 194122 |
| 2004 AE | 102617 | 91505  | -      | 194122 |
| 2000 AE | 94489  | 84110  | -      | 178599 |
| 1999 PE | -      | -      | -      | -      |
| 1995 AE | 92223  | 75341  | -      | 167564 |

| Year    | Male  | Female | Others | Total  |
|---------|-------|--------|--------|--------|
| 1990 AE | 85091 | 64386  | -      | 149477 |
| 1985 AE | 61038 | 57503  | -      | 118541 |
| 1980 AE | 55667 | 52719  | -      | 108386 |
| 1977 AE | 52953 | 46985  | -      | 99938  |
| 1974 AE | 47153 | 47608  | -      | 94761  |
| 1971 AE | 47353 | 42114  | -      | 89467  |
| 1967 AE | 81053 | 0      | -      | 81053  |
| 1961 AE | -     | -      | -      | -      |
| 1957 AE | -     | -      | -      | -      |
| 1952 AE | -     | -      | -      | -      |
|         |       |        |        |        |

#### Number of Electors

Note: AE: Assembly Election, PE: Assembly Segment of Parliamentary Election