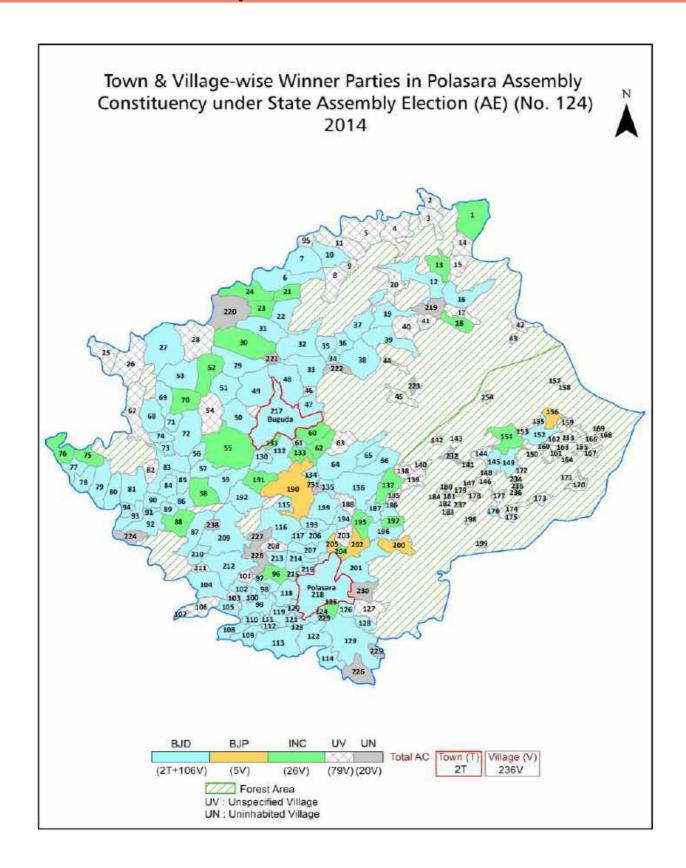

| 217-218  |  |  |  |
| 11  | Disclaimer                                                                                                                                                                                                                                                                                                                                                                                                                                                                               | 220      |  |  |  |

### **Location & Political Map**





#### **Administrative Setup**

#### List of Village Panchayat & Intermediate Panchayat (Block) Name - 2011

| Village Name         | Village Panchayat Name | Intermediate Panchayat<br>Name |
|----------------------|------------------------|--------------------------------|
| Adipur               | Biranchipur            | Buguda                         |
| Andhari              | Pandiripada            | Polasara                       |
| Antarapada           | Antarapada             | Buguda                         |
| Arakhapur            | Arakhapur              | Buguda                         |
| Ashramkaradabadi     | A.karadabadi           | Buguda                         |
| B.karadabadi         | B.Karadabadi           | Buguda                         |
| Badamalabhaliamala   |