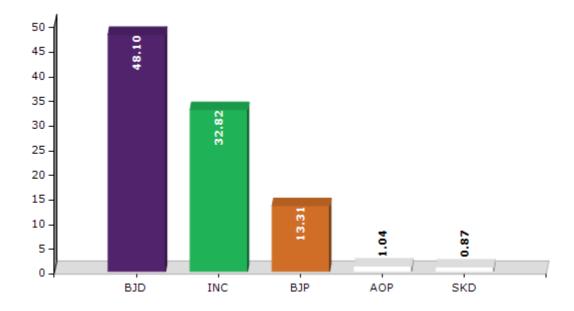

#### **Summary Result of Assembly Election - 2014**

| Candidate Name         | Party | Votes | Votes % |
|------------------------|-------|-------|---------|
| Srikant Sahu           | BJD   | 66766 | 48.1    |
| Gokulananda Mallik     | INC   | 45549 | 32.82   |
| Kumudini Patnaik       | ВЈР   | 18467 | 13.31   |
| Simanchala Behera      | AOP   | 1442  | 1.04    |
| Brundaban Behera       | SKD   | 1204  | 0.87    |
| Bhaskar Sabar          | CPIM  | 780   | 0.56    |
| Sasmita Mallik         | IND   | 736   | 0.53    |
| Ranjana Kumar Apat     | AITC  | 732   | 0.53    |
| Susant Kumar Sahu      | IND   | 715   | 0.52    |
| Babulu Kumar Nayak     | IND   | 496   | 0.36    |
| P.Kalish Chandra Patro | IND   | 461   | 0.33    |
|                        | NOTA  | 1446  | 1.04    |

#### Votes Percentage of Top Parties - 2014