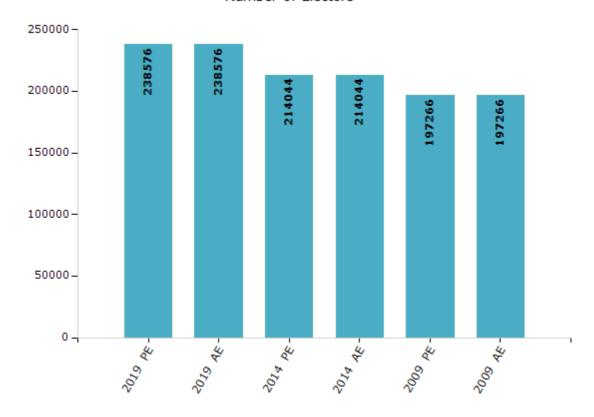

#### **Electors by Male & Female**

| Year    | Male   | Female | Others | Total  |
|---------|--------|--------|--------|--------|
| 2019 PE | 125885 | 112684 | 7      | 238576 |
| 2019 AE | 125885 | 112684 | 7      | 238576 |
| 2014 PE | 113797 | 100247 | 0      | 214044 |
| 2014 AE | 113797 | 100247 | 0      | 214044 |
| 2009 PE | 103220 | 94046  | -      | 197266 |
| 2009 AE | 103220 | 94046  | -      | 197266 |
| 2004 PE | -      | -      | -      | -      |
| 2004 AE | -      | -      | -      | -      |
| 2000 AE | -      | -      | -      | -      |
| 1999 PE | -      | -      | -      | -      |
| 1995 AE | -      | -      | -      | -      |

#### Number of Electors

Note: AE: Assembly Election, PE: Assembly Segment of Parliamentary Election