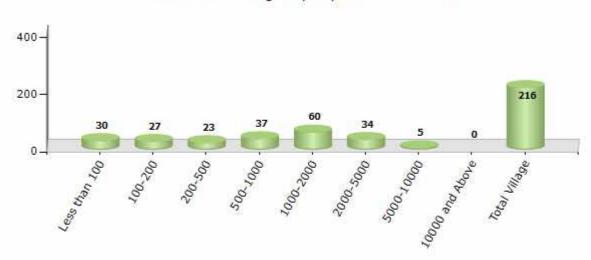

#### Number of Villages by Population Size - 2011

| Less<br>than<br>100 | 100-<br>200 | 200-<br>500 | 500-<br>1000 | 1000-<br>2000 | 2000-<br>5000 | 5000-<br>10000 | 10000<br>and<br>Above | Total<br>Village |
|---------------------|-------------|-------------|--------------|---------------|---------------|----------------|-----------------------|------------------|
| 30                  | 27          | 23          | 37           | 60            | 34            | 5              | 0                     | 216              |