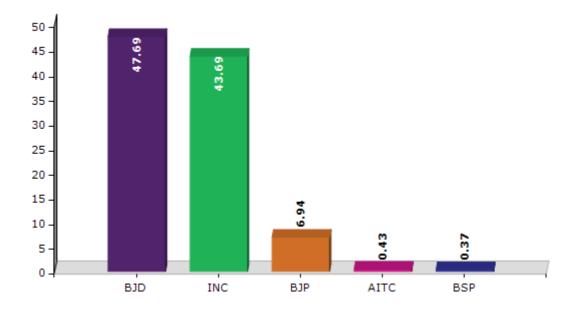

#### **Summary Result of Assembly Election - 2014**

| Candidate Name        | Party | Votes | Votes % |
|-----------------------|-------|-------|---------|
| Nityananda Sahoo      | BJD   | 76737 | 47.69   |
| Jay Narayan Mohanty   | INC   | 70304 | 43.69   |
| Shyama Prasad Behera  | ВЈР   | 11165 | 6.94    |
| Madan Mohan Jena      | AITC  | 690   | 0.43    |
| Pramod Kumar Pattayat | BSP   | 590   | 0.37    |
| Saroj Kumar Roul      | AAP   | 447   | 0.28    |
| Ramakanta Panda       | SP    | 199   | 0.12    |
| Gourab Kumar Andia    | IND   | 186   | 0.12    |
|                       | NOTA  | 604   | 0.38    |

#### Votes Percentage of Top Parties - 2014