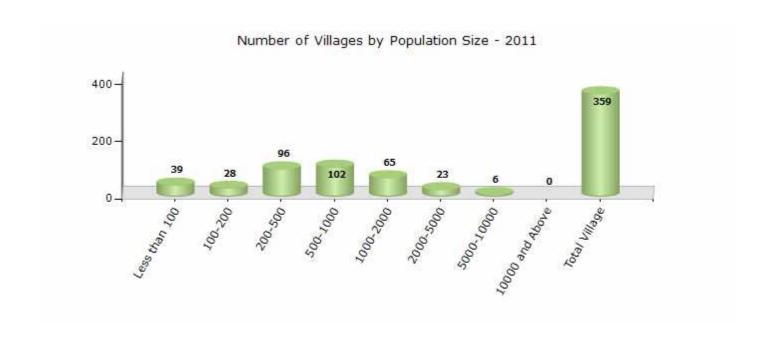

#### **Demographic**

#### Number of Villages by Population Size - 2011

| Less<br>than<br>100 | 100-<br>200 | 200-<br>500 | 500-<br>1000 | 1000-<br>2000 | 2000-<br>5000 | 5000-<br>10000 | 10000<br>and<br>Above | Total<br>Village |
|---------------------|-------------|-------------|--------------|---------------|---------------|----------------|-----------------------|------------------|
| 39                  | 28          | 96          | 102          | 65            | 23            | 6              | 0                     | 359              |