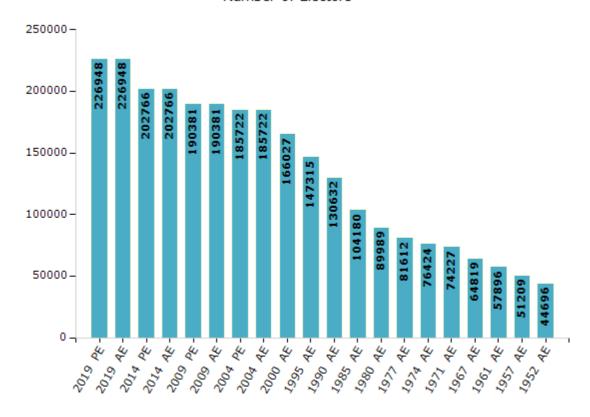

#### **Electors by Male & Female**

| Year    | Male   | Female | Others | Total  |
|---------|--------|--------|--------|--------|
| 2019 PE | 117094 | 109847 | 7      | 226948 |
| 2019 AE | 117094 | 109847 | 7      | 226948 |
| 2014 PE | 105492 | 97274  | 0      | 202766 |
| 2014 AE | 105492 | 97274  | 0      | 202766 |
| 2009 PE | 97513  | 92868  | -      | 190381 |
| 2009 AE | 97513  | 92868  | -      | 190381 |
| 2004 PE | 94307  | 91415  | -      | 185722 |
| 2004 AE | 94307  | 91415  | -      | 185722 |
| 2000 AE | 83019  | 83008  | -      | 166027 |
| 1999 PE | -      | -      | -      | -      |
| 1995 AE | 75859  | 71456  | -      | 147315 |

| Year    | Male  | Female | Others | Total  |
|---------|-------|--------|--------|--------|
| 1990 AE | 70655 | 59977  | -      | 130632 |
| 1985 AE | 55298 | 48882  | -      | 104180 |
| 1980 AE | 48028 | 41961  | -      | 89989  |
| 1977 AE | 43948 | 37664  | -      | 81612  |
| 1974 AE | 40033 | 36391  | -      | 76424  |
| 1971 AE | 39299 | 34928  | -      | 74227  |
| 1967 AE | 64819 | 0      | -      | 64819  |
| 1961 AE | 57896 | 0      | -      | 57896  |
| 1957 AE | 51209 | 0      | -      | 51209  |
| 1952 AE | -     | -      | -      | 44696  |
|         |       |        |        |        |

#### Number of Electors

Note: AE: Assembly Election, PE: Assembly Segment of Parliamentary Election