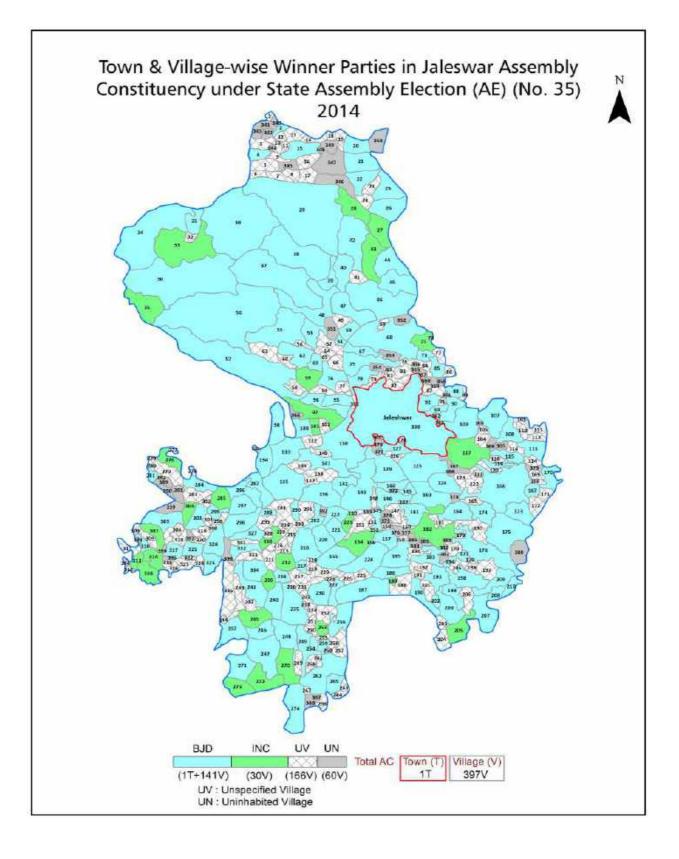

| 230-231  |
| 11  | Disclaimer                                                                                                                                                                                                                                                                                                                                                                                                                                                                                                   | 233      |

#### **Location & Political Map**





#### **Administrative Setup**

#### List of Village Panchayat & Intermediate Panchayat (Block) Name - 2011

| Village Name        | Village Panchayat Name | Intermediate Panchayat<br>Name |
|---------------------|------------------------|--------------------------------|
| Achupada(Achuapada) | Putura                 | Basta                          |
| Agarada             | Kulida                 | Basta                          |
| Akbarpur            | Bartana                | Jaleswar                       |
| Akendi              | Putura                 | Basta                          |
| Akhua               | Nachimpur              | Jaleswar                       |
| Akna                | Baiganbadia            | Jaleswar                       |
| Ambakuruchi         | Raghunat