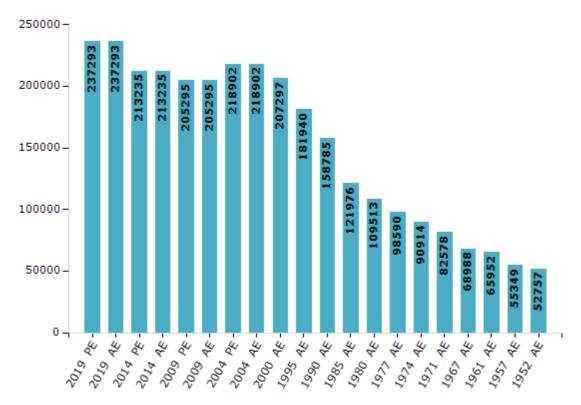

#### **Electors by Male & Female**

| Year    | Male   | Female | Others | Total  | Year    | Male  | Female | Others | Total  |
|---------|--------|--------|--------|--------|---------|-------|--------|--------|--------|
| 2019 PE | 121561 | 115726 | 6      | 237293 | 1990 AE | 85080 | 73705  | -      | 158785 |
| 2019 AE | 121561 | 115726 | 6      | 237293 | 1985 AE | 63053 | 58923  | -      | 121976 |
| 2014 PE | 110321 | 102912 | 2      | 213235 | 1980 AE | 58024 | 51489  | -      | 109513 |
| 2014 AE | 110321 | 102912 | 2      | 213235 | 1977 AE | 51588 | 47002  | -      | 98590  |
| 2009 PE | 104485 | 100810 | -      | 205295 | 1974 AE | 47352 | 43562  | -      | 90914  |
| 2009 AE | 104485 | 100810 | -      | 205295 | 1971 AE | 43743 | 38835  | -      | 82578  |
| 2004 PE | 111028 | 107874 | -      | 218902 | 1967 AE | 68988 | 0      | -      | 68988  |
| 2004 AE | 111028 | 107874 | -      | 218902 | 1961 AE | 65952 | 0      | -      | 65952  |
| 2000 AE | 104774 | 102523 | -      | 207297 | 1957 AE | 55349 | 0      | -      | 55349  |
| 1999 PE | -      | -      | -      | -      | 1952 AE | -     | -      | -      | 52757  |
| 1995 AE | 93864  | 88076  | -      | 181940 |         |       |        |        |        |

Number of Electors

Note : AE : Assembly Election, PE : Assembly Segment of Parliamentary Election