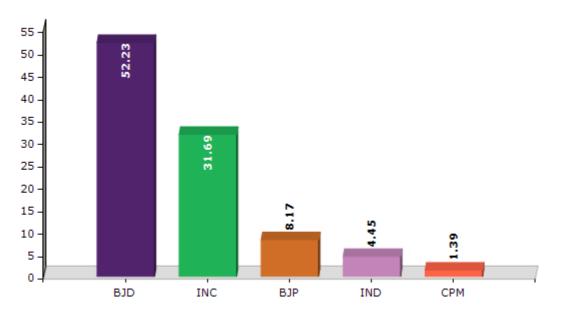

#### **Summary Result of Assembly Election - 2014**

| Candidate Name             | Party | Votes | Votes % |
|----------------------------|-------|-------|---------|
| Aswini Kumar Patra         | BJD   | 86084 | 52.23   |
| Debiprasanna Chand         | INC   | 52224 | 31.69   |
| Arun Kumar Bej             | ВЈР   | 13465 | 8.17    |
| Sudarsan Das               | IND   | 7336  | 4.45    |
| Sisir Kumar Hui            | СРМ   | 2285  | 1.39    |
| Manoj Kumar Sasmal         | AITC  | 913   | 0.55    |
| Ramakanta Jena             | BSP   | 633   | 0.38    |
| Brajagopal Raut            | SAMO  | 366   | 0.22    |
| Gagan Bihari Das Mohapatra | AAP   | 350   | 0.21    |
| Subhashis Das              | SKD   | 215   | 0.13    |
| Santanu Kumar Das          | ОЈМ   | 211   | 0.13    |
|                            | NOTA  | 725   | 0.44    |

Votes Percentage of Top Parties - 2014