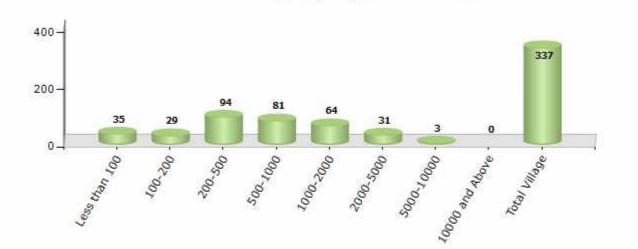

#### Number of Villages by Population Size - 2011

| Less<br>than<br>100 | 100-<br>200 | 200-<br>500 | 500-<br>1000 | 1000-<br>2000 | 2000-<br>5000 | 5000-<br>10000 | 10000<br>and<br>Above | Total<br>Village |
|---------------------|-------------|-------------|--------------|---------------|---------------|----------------|-----------------------|------------------|
| 35                  | 29          | 94          | 81           | 64            | 31            | 3              | 0                     | 337              |

Number of Villages by Population Size - 2011