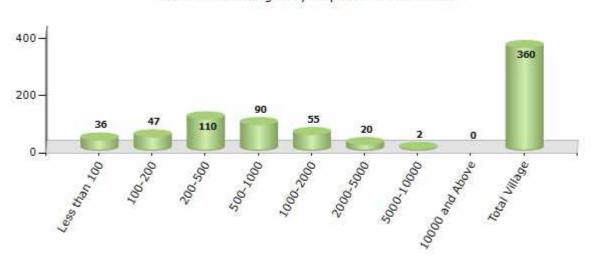

#### Number of Villages by Population Size - 2011

| Less<br>than<br>100 | 100-<br>200 | 200-<br>500 | 500-<br>1000 | 1000-<br>2000 | 2000-<br>5000 | 5000-<br>10000 | 10000<br>and<br>Above | Total<br>Village |
|---------------------|-------------|-------------|--------------|---------------|---------------|----------------|-----------------------|------------------|
| 36                  | 47          | 110         | 90           | 55            | 20            | 2              | 0                     | 360              |