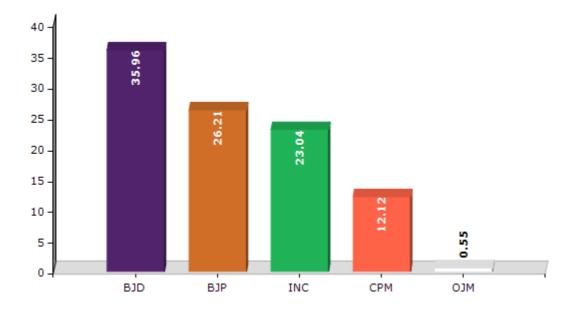

#### **Summary Result of Assembly Election - 2014**

| Candidate Name         | Party | Votes | Votes % |
|------------------------|-------|-------|---------|
| Sukanta Kumar Nayak    | BJD   | 50514 | 35.96   |
| Sushama Biswal         | ВЈР   | 36814 | 26.21   |
| Kartik Mohapatra       | INC   | 32360 | 23.04   |
| Pradipta Panda         | СРМ   | 17018 | 12.12   |
| Anil Kumar Mohapatra   | ОЈМ   | 768   | 0.55    |
| Laxman Singh           | AITC  | 607   | 0.43    |
| Sharat Mahakud         | AAP   | 489   | 0.35    |
| Bitendra Das           | KS    | 390   | 0.28    |
| Pratap Chandra Mohanty | SP    | 369   | 0.26    |
|                        | NOTA  | 1127  | 0.8     |

#### Votes Percentage of Top Parties - 2014