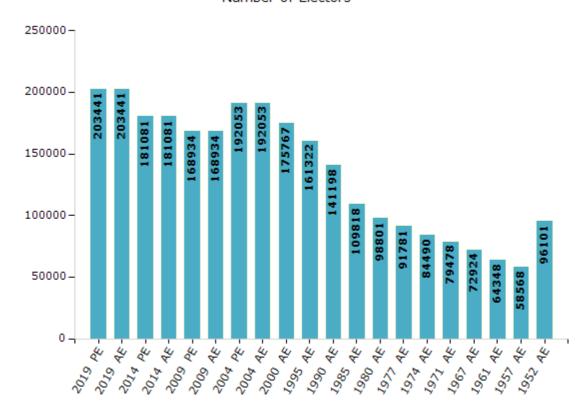

#### **Electors by Male & Female**

| Year    | Male   | Female | Others | Total  |
|---------|--------|--------|--------|--------|
| 2019 PE | 102455 | 100976 | 10     | 203441 |
| 2019 AE | 102455 | 100976 | 10     | 203441 |
| 2014 PE | 92976  | 88104  | 1      | 181081 |
| 2014 AE | 92976  | 88104  | 1      | 181081 |
| 2009 PE | 85493  | 83441  | -      | 168934 |
| 2009 AE | 85493  | 83441  | -      | 168934 |
| 2004 PE | 97766  | 94287  | -      | 192053 |
| 2004 AE | 97766  | 94287  | -      | 192053 |
| 2000 AE | 89639  | 86128  | -      | 175767 |
| 1999 PE | -      | -      | -      | -      |
| 1995 AE | 83358  | 77964  | -      | 161322 |

| Year    | Male  | Female | Others | Total  |
|---------|-------|--------|--------|--------|
| 1990 AE | 75230 | 65968  | -      | 141198 |
| 1985 AE | 56781 | 53037  | -      | 109818 |
| 1980 AE | 52186 | 46615  | -      | 98801  |
| 1977 AE | 47562 | 44219  | -      | 91781  |
| 1974 AE | 43115 | 41375  | -      | 84490  |
| 1971 AE | 40769 | 38709  | -      | 79478  |
| 1967 AE | 72924 | 0      | -      | 72924  |
| 1961 AE | 64348 | 0      | -      | 64348  |
| 1957 AE | 58568 | 0      | -      | 58568  |
| 1952 AE | -     | -      | -      | 96101  |
|         |       |        |        |        |

#### Number of Electors

**Note:** AE: Assembly Election, PE: Assembly Segment of Parliamentary Election