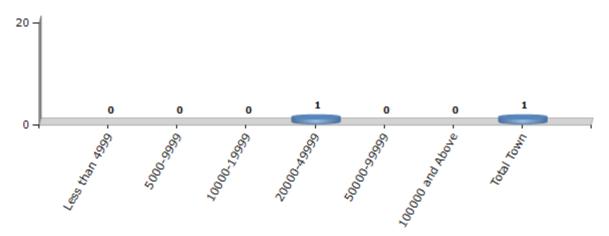

#### **Number of Towns by Population Size - 2011**

| Less than | 5000-9999 | 10000- | 20000- | 50000- | 100000 and | Total |
|-----------|-----------|--------|--------|--------|------------|-------|
| 4999      |           | 19999  | 49999  | 99999  | Above      | Town  |
| 0         | 0         | 0      | 1      | 0      | 0          | 1     |