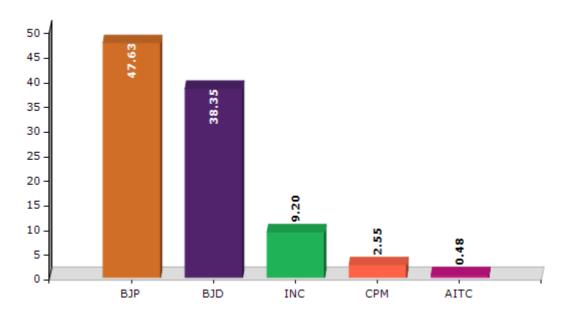

#### **Summary Result of Assembly Election - 2014**

| <b>Candidate Name</b> | Party | Votes | Votes % |
|-----------------------|-------|-------|---------|
| Gobinda Chandra Das   | ВЈР   | 70973 | 47.63   |
| Sudarshan Jena        | BJD   | 57144 | 38.35   |
| Pratyush Ranjan Jena  | INC   | 13716 | 9.2     |
| Sanjaya Kumar Das     | СРМ   | 3800  | 2.55    |
| Raghunath Mohalik     | AITC  | 710   | 0.48    |
| Sukumar Das           | BSP   | 672   | 0.45    |
| Ashok Kumar Sethi     | AAP   | 486   | 0.33    |
| Nityananda Malik      | SKD   | 312   | 0.21    |
|                       | NOTA  | 1209  | 0.81    |

#### Votes Percentage of Top Parties - 2014