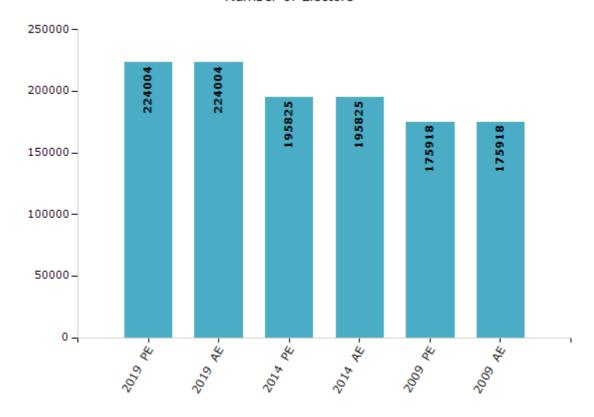

#### **Electors by Male & Female**

| Year    | Male   | Female | Others | Total  |
|---------|--------|--------|--------|--------|
| 2019 PE | 115219 | 108755 | 30     | 224004 |
| 2019 AE | 115219 | 108755 | 30     | 224004 |
| 2014 PE | 102705 | 93115  | 5      | 195825 |
| 2014 AE | 102705 | 93115  | 5      | 195825 |
| 2009 PE | 92045  | 83873  | -      | 175918 |
| 2009 AE | 92045  | 83873  | -      | 175918 |
| 2004 PE | -      | -      | -      | -      |
| 2004 AE | -      | -      | -      | -      |
| 2000 AE | -      | -      | -      | -      |
| 1999 PE | -      | -      | -      | -      |
| 1995 AE | -      | -      | -      | -      |

#### Number of Electors

Note: AE: Assembly Election, PE: Assembly Segment of Parliamentary Election