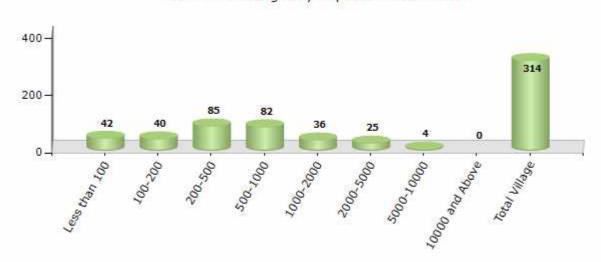

#### Number of Villages by Population Size - 2011

| Less<br>than<br>100 | 100-<br>200 | 200-<br>500 | 500-<br>1000 | 1000-<br>2000 | 2000-<br>5000 | 5000-<br>10000 | 10000<br>and<br>Above | Total<br>Village |
|---------------------|-------------|-------------|--------------|---------------|---------------|----------------|-----------------------|------------------|
| 42                  | 40          | 85          | 82           | 36            | 25            | 4              | 0                     | 314              |