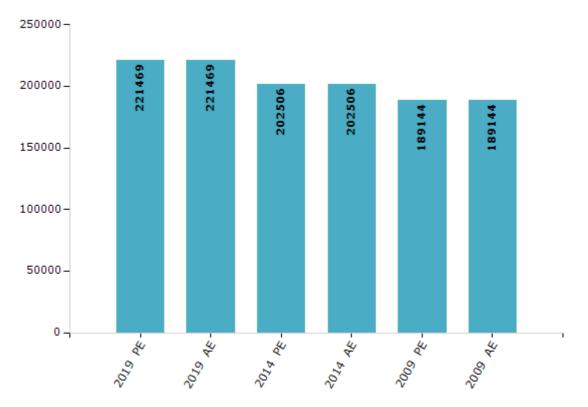

#### **Electors by Male & Female**

| Year    | Male   | Female | Others | Total  | Year    | Male | Female | Others | Total |
|---------|--------|--------|--------|--------|---------|------|--------|--------|-------|
| 2019 PE | 114331 | 107135 | 3      | 221469 | 1990 AE | -    | -      | -      | -     |
| 2019 AE | 114331 | 107135 | 3      | 221469 | 1985 AE | -    | -      | -      | -     |
| 2014 PE | 107772 | 94732  | 2      | 202506 | 1980 AE | -    | -      | -      | -     |
| 2014 AE | 107772 | 94732  | 2      | 202506 | 1977 AE | -    | -      | -      | -     |
| 2009 PE | 100853 | 88291  | -      | 189144 | 1974 AE | -    | -      | -      | -     |
| 2009 AE | 100853 | 88291  | -      | 189144 | 1971 AE | -    | -      | -      | -     |
| 2004 PE | -      | -      | -      | -      | 1967 AE | -    | -      | -      | -     |
| 2004 AE | -      | -      | -      | -      | 1961 AE | -    | -      | -      | -     |
| 2000 AE | -      | -      | -      | -      | 1957 AE | -    | -      | -      | -     |
| 1999 PE | -      | -      | -      | -      | 1952 AE | -    | -      | -      | -     |
| 1995 AE | -      | -      | -      | -      |         |      |        |        |       |

Number of Electors

 $\textbf{Note:} \mathsf{AE}: \mathsf{Assembly \ Election, \ PE}: \mathsf{Assembly \ Segment \ of \ Parliamentary \ Election}$ 