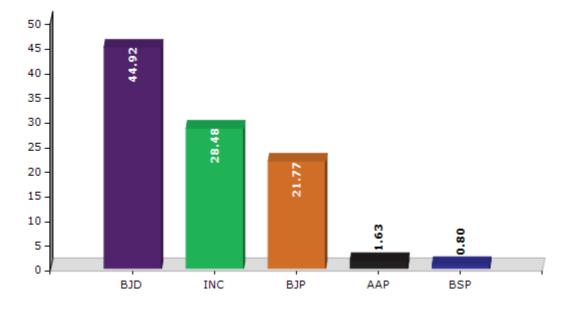

#### **Summary Result of Assembly Election - 2014**

| Candidate Name         | Party | Votes | Votes % |
|------------------------|-------|-------|---------|
| Snehangini Chhuria     | BJD   | 69602 | 44.92   |
| Nihar Ranjan Mahananda | INC   | 44128 | 28.48   |
| Milan Seth             | ВЈР   | 33735 | 21.77   |
| Upendra Seth           | AAP   | 2521  | 1.63    |
| Madhabi Dehuria        | BSP   | 1233  | 0.8     |
| Arjun Nag              | LGGP  | 790   | 0.51    |
| Kumar Behera           | AITC  | 757   | 0.49    |
| Chandramani Kumbhar    | PCHVP | 668   | 0.43    |
|                        | NOTA  | 1509  | 0.97    |

Votes Percentage of Top Parties - 2014