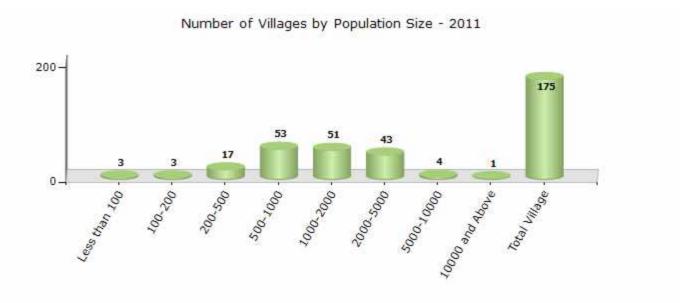

#### Number of Villages by Population Size - 2011

| Less<br>than<br>100 | 100-<br>200 | 200-<br>500 | 500-<br>1000 | 1000-<br>2000 | 2000-<br>5000 | 5000-<br>10000 | 10000<br>and<br>Above | Total<br>Village |
|---------------------|-------------|-------------|--------------|---------------|---------------|----------------|-----------------------|------------------|
| 3                   | 3           | 17          | 53           | 51            | 43            | 4              | 1                     | 175              |