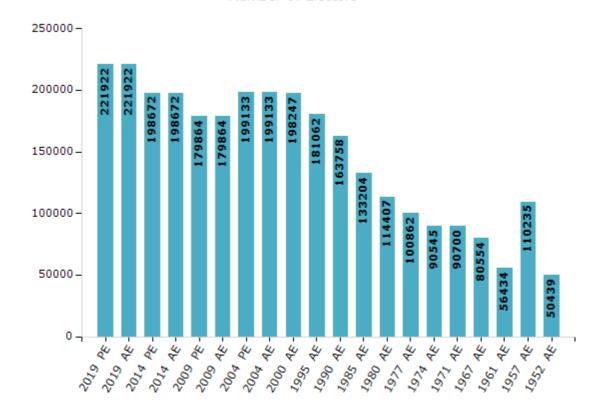

#### **Electors by Male & Female**

| Year    | Male   | Female | Others | Total  |
|---------|--------|--------|--------|--------|
| 2019 PE | 114257 | 107648 | 17     | 221922 |
| 2019 AE | 114257 | 107648 | 17     | 221922 |
| 2014 PE | 105560 | 93111  | 1      | 198672 |
| 2014 AE | 105560 | 93111  | 1      | 198672 |
| 2009 PE | 95994  | 83870  | -      | 179864 |
| 2009 AE | 95994  | 83870  | -      | 179864 |
| 2004 PE | 105968 | 93165  | -      | 199133 |
| 2004 AE | 105968 | 93165  | -      | 199133 |
| 2000 AE | 105971 | 92276  | -      | 198247 |
| 1999 PE | -      | -      | -      | -      |
| 1995 AE | 108836 | 72226  | -      | 181062 |

| Year    | Male   | Female | Others | Total  |
|---------|--------|--------|--------|--------|
| 1990 AE | 88790  | 74968  | -      | 163758 |
| 1985 AE | 68499  | 64705  | -      | 133204 |
| 1980 AE | 60327  | 54080  | -      | 114407 |
| 1977 AE | 52825  | 48037  | -      | 100862 |
| 1974 AE | 46192  | 44353  | -      | 90545  |
| 1971 AE | 45530  | 45170  | -      | 90700  |
| 1967 AE | 80554  | 0      | -      | 80554  |
| 1961 AE | 56434  | 0      | -      | 56434  |
| 1957 AE | 110235 | 0      | -      | 110235 |
| 1952 AE | -      | -      | -      | 50439  |
|         |        |        |        |        |

#### Number of Electors

 $\textbf{Note:} \ \mathsf{AE:} \ \mathsf{Assembly} \ \mathsf{Election}, \ \mathsf{PE:} \ \mathsf{Assembly} \ \mathsf{Segment} \ \mathsf{of} \ \mathsf{Parliamentary} \ \mathsf{Election}$ 