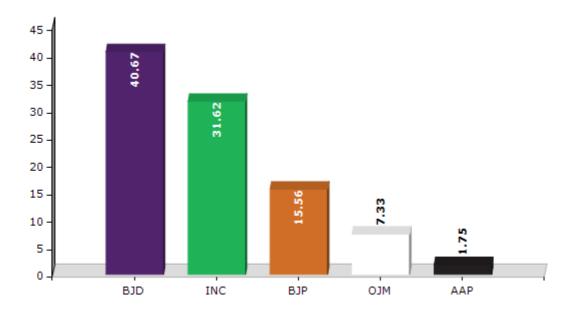

#### **Summary Result of Assembly Election - 2014**

| Candidate Name        | Party | Votes | Votes % |
|-----------------------|-------|-------|---------|
| Debesh Acharya        | вјр   | 59350 | 40.67   |
| Sadhu Nepak           | INC   | 46146 | 31.62   |
| Ashwini Kumar Sarangi | ВЈР   | 22707 | 15.56   |
| Debabrata Mishra      | ОЈМ   | 10699 | 7.33    |
| Arun Kumar Sahu       | AAP   | 2556  | 1.75    |
| Surendra Kumar Tandi  | BSP   | 1894  | 1.3     |
| Md. Nijamudin Saha    | AITC  | 813   | 0.56    |
|                       | NOTA  | 1754  | 1.2     |

#### Votes Percentage of Top Parties - 2014