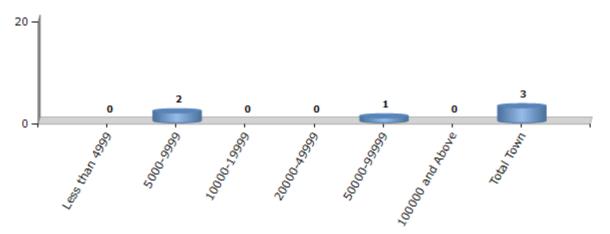

#### **Number of Towns by Population Size - 2011**

| Less than | 5000-9999 | 10000- | 20000- | 50000- | 100000 and | Total |
|-----------|-----------|--------|--------|--------|------------|-------|
| 4999      |           | 19999  | 49999  | 99999  | Above      | Town  |
| 0         | 2         | 0      | 0      | 1      | 0          | 3     |

Number of Towns by Population Size - 2011