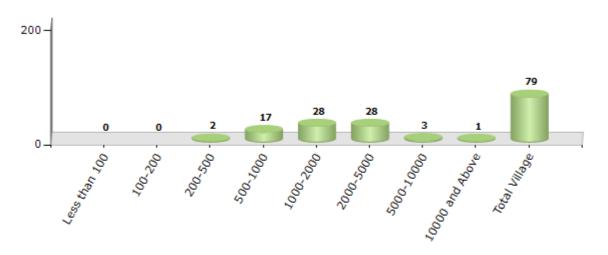

#### Number of Villages by Population Size - 2011

| Less<br>than<br>100 | 100-<br>200 | 200-<br>500 | 500-<br>1000 | 1000-<br>2000 | 2000-<br>5000 | 5000-<br>10000 | 10000<br>and<br>Above | Total<br>Village |
|---------------------|-------------|-------------|--------------|---------------|---------------|----------------|-----------------------|------------------|
| 0                   | 0           | 2           | 17           | 28            | 28            | 3              | 1                     | 79               |

Number of Villages by Population Size - 2011