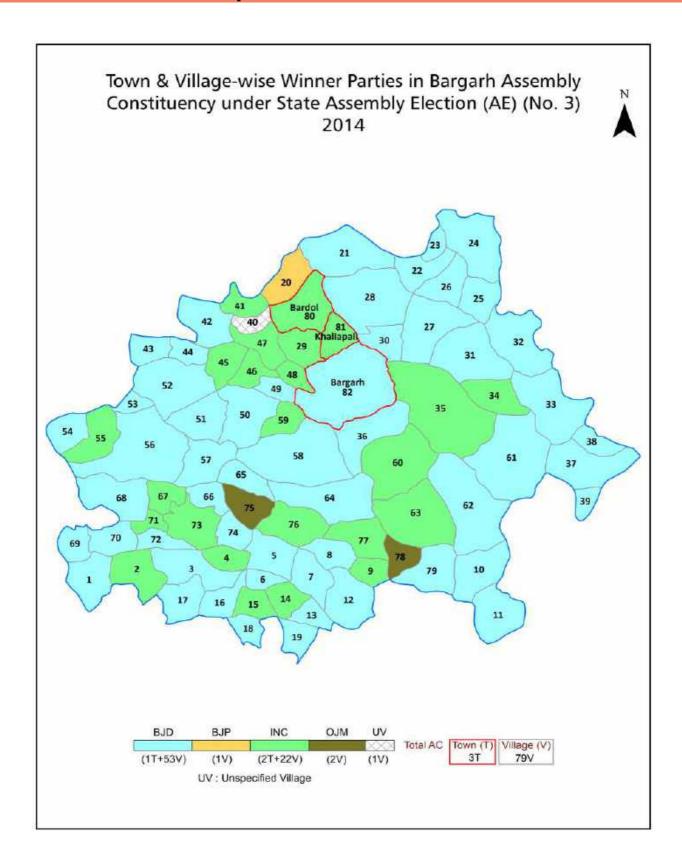

| 202-203  |  |  |  |
| 11  | Disclaimer                                                                                                                                                                                                                                                                                                                                                                                                                                              | 205      |  |  |  |

### **Location & Political Map**



#### **Administrative Setup**

#### List of Village Panchayat & Intermediate Panchayat (Block) Name - 2011

| Village Name | Village Panchayat Name | Intermediate Panchayat<br>Name |
|--------------|------------------------|--------------------------------|
| Adgaon       | Adgaon                 | Bargarh                        |
| Ainthapali   | Lemda                  | Barapali                       |
| Ambapatra    | Mahulpali              | Barapali                       |
| Ambasadha    | Barhagoda              | Bargarh                        |
| Babebira     | Gobindpur              | Bargarh                        |
| Bagbadi      | Bagbadi                | Barapali                       |
| Bagdia       | Nileswar               | Bargarh                        |
| Bahiapadar