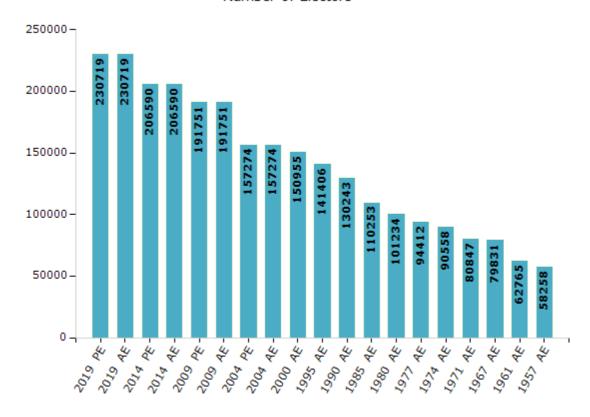

#### **Electors by Male & Female**

| Year    | Male   | Female | Others | Total  |
|---------|--------|--------|--------|--------|
| 2019 PE | 118923 | 111794 | 2      | 230719 |
| 2019 AE | 118923 | 111794 | 2      | 230719 |
| 2014 PE | 109018 | 97572  | 0      | 206590 |
| 2014 AE | 109018 | 97572  | 0      | 206590 |
| 2009 PE | 100362 | 91389  | -      | 191751 |
| 2009 AE | 100362 | 91389  | -      | 191751 |
| 2004 PE | 81853  | 75421  | -      | 157274 |
| 2004 AE | 81853  | 75421  | -      | 157274 |
| 2000 AE | 78932  | 72023  | -      | 150955 |
| 1999 PE | -      | -      | -      | -      |
| 1995 AE | 84857  | 56549  | -      | 141406 |

| Year    | Male  | Female | Others | Total  |
|---------|-------|--------|--------|--------|
| 1990 AE | 67633 | 62610  | -      | 130243 |
| 1985 AE | 56136 | 54117  | -      | 110253 |
| 1980 AE | 52499 | 48735  | -      | 101234 |
| 1977 AE | 48145 | 46267  | -      | 94412  |
| 1974 AE | 45316 | 45242  | -      | 90558  |
| 1971 AE | 39722 | 41125  | -      | 80847  |
| 1967 AE | 79831 | 0      | -      | 79831  |
| 1961 AE | 62765 | 0      | -      | 62765  |
| 1957 AE | 58258 | 0      | -      | 58258  |
| 1952 AE | -     | -      | -      | -      |
|         |       |        |        |        |

#### Number of Electors

 $\textbf{Note:} \ \mathsf{AE:} \ \mathsf{Assembly} \ \mathsf{Election}, \ \mathsf{PE:} \ \mathsf{Assembly} \ \mathsf{Segment} \ \mathsf{of} \ \mathsf{Parliamentary} \ \mathsf{Election}$ 