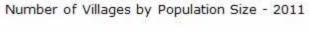

#### Number of Villages by Population Size - 2011

| Less<br>than<br>100 | 100-<br>200 | 200-<br>500 | 500-<br>1000 | 1000-<br>2000 | 2000-<br>5000 | 5000-<br>10000 | 10000<br>and<br>Above | Total<br>Village |
|---------------------|-------------|-------------|--------------|---------------|---------------|----------------|-----------------------|------------------|
| 3                   | 16          | 75          | 121          | 76            | 23            | 0              | 0                     | 314              |

Number of Towns by Population Size - 2011