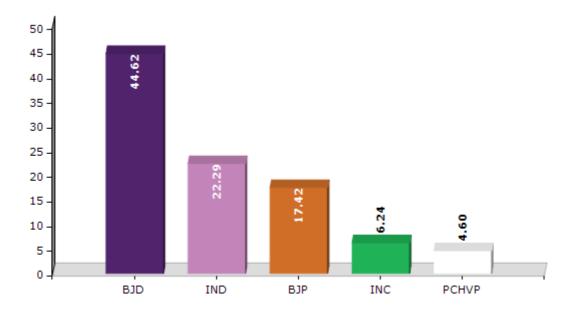

#### **Summary Result of Assembly Election - 2014**

| Candidate Name        | Party | Votes | Votes % |
|-----------------------|-------|-------|---------|
| Susanta Singh         | BJD   | 75077 | 44.62   |
| Sushant Mishra        | IND   | 37496 | 22.29   |
| Sauri Charan Barik    | ВЈР   | 29316 | 17.42   |
| Prakash Chandra Debta | INC   | 10506 | 6.24    |
| Laxman Kumar Bhoi     | PCHVP | 7742  | 4.6     |
| Sushil Kumar Sahu     | AAP   | 1499  | 0.89    |
| Bihari Meher          | BSP   | 1433  | 0.85    |
| Gunanidhi Mishra      | CPI   | 1347  | 0.8     |
| Benudhar Mahapatra    | KOKD  | 804   | 0.48    |
| Mukesh Agrawal        | IND   | 795   | 0.47    |
| Dhanapati Sahu        | ОЈМ   | 622   | 0.37    |
| Bruhaspati Khamari    | AITC  | 568   | 0.34    |
|                       | NOTA  | 1046  | 0.62    |

#### Votes Percentage of Top Parties - 2014