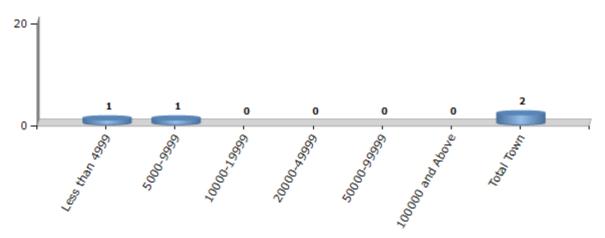

#### **Number of Towns by Population Size - 2011**

| Less than | 5000-9999 | 10000- | 20000- | 50000- | 100000 and | Total |
|-----------|-----------|--------|--------|--------|------------|-------|
| 4999      |           | 19999  | 49999  | 99999  | Above      | Town  |
| 1         | 1         | 0      | 0      | 0      | 0          | 2     |