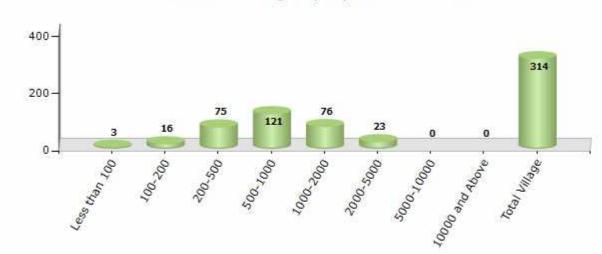

#### Number of Villages by Population Size - 2011

| Less<br>than<br>100 | 100-<br>200 | 200-<br>500 | 500-<br>1000 | 1000-<br>2000 | 2000-<br>5000 | 5000-<br>10000 | 10000<br>and<br>Above | Total<br>Village |
|---------------------|-------------|-------------|--------------|---------------|---------------|----------------|-----------------------|------------------|
| 3                   | 16          | 75          | 121          | 76            | 23            | 0              | 0                     | 314              |