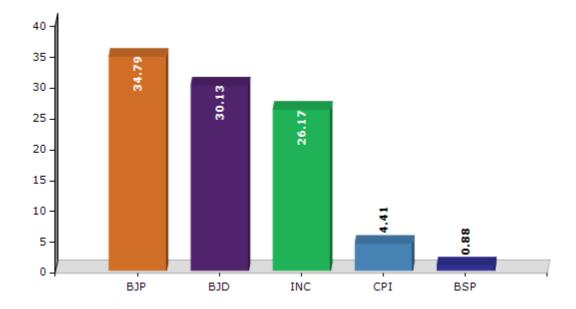

#### **Summary Result of Assembly Election - 2014**

| Candidate Name        | Party | Votes | Votes % |
|-----------------------|-------|-------|---------|
| Radharani Panda       | ВЈР   | 50736 | 34.79   |
| Anup Kumar Sai        | BJD   | 43946 | 30.13   |
| Kishore Chandra Patel | INC   | 38175 | 26.17   |
| Gajanan Sahu          | CPI   | 6436  | 4.41    |
| Ranjit Kumar          | BSP   | 1282  | 0.88    |
| Jayaram Barik         | AAP   | 1216  | 0.83    |
| Narayan Mohapatra     | KOKD  | 718   | 0.49    |
| Jogindra Majhi        | IND   | 621   | 0.43    |
| Chaitanya Kanta       | LGGP  | 609   | 0.42    |
| Bishwa Lochan Bhoi    | IND   | 477   | 0.33    |
|                       | NOTA  | 1635  | 1.12    |

#### Votes Percentage of Top Parties - 2014