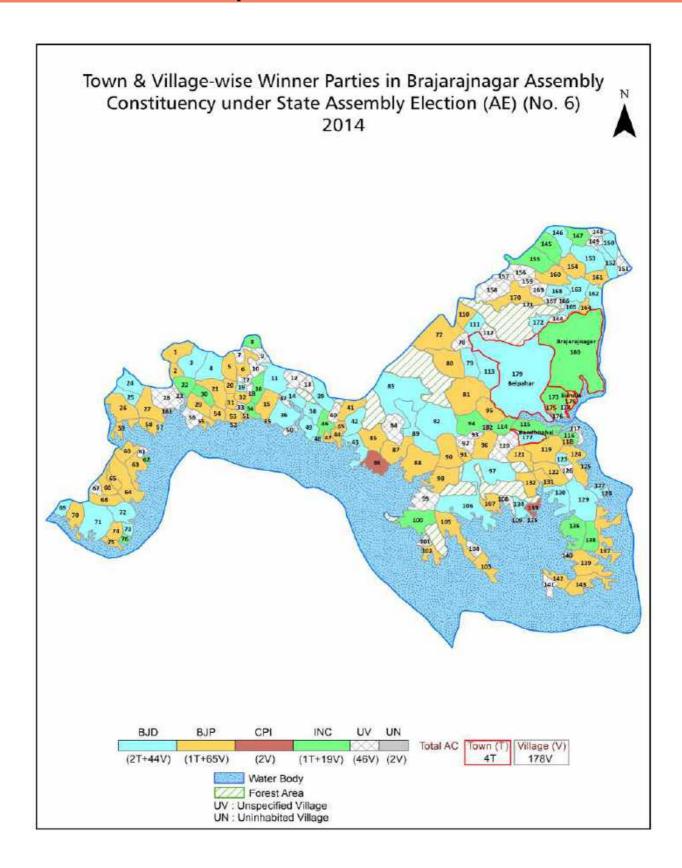

### **Location & Political Map**

#### **Summary Result of Assembly Election - 2014**

| Candidate Name        | Party | Votes | Votes % |
|-----------------------|-------|-------|---------|
| Radharani Panda       | ВЈР   | 50736 | 34.79   |
| Anup Kumar Sai        | BJD   | 43946 | 30.13   |
| Kishore Chandra Patel | INC   | 38175 | 26.17   |
| Gajanan Sahu          | CPI   | 6436  | 4.41    |
| Ranjit Kumar          | BSP   | 1282  | 0.88    |
| Jayaram Barik         | AAP   | 1216  | 0.83    |
| Narayan Mohapatra     | KOKD  | 718   | 0.49    |
| Jogindra Majhi        | IND   | 621   | 0.43    |
| Chaitanya Kanta       | LGGP  | 609   | 0.42    |
| Bishwa Lochan Bhoi    | IND   | 477   | 0.33    |
|                       | NOTA  | 1635  | 1.12    |