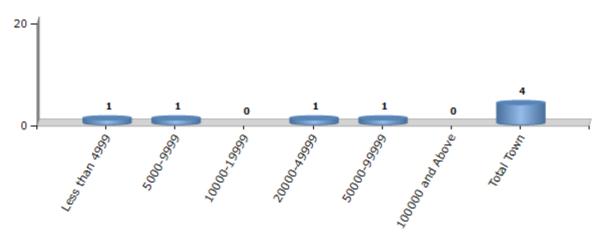

#### **Number of Towns by Population Size - 2011**

| Less than | 5000-9999 | 10000- | 20000- | 50000- | 100000 and | Total |
|-----------|-----------|--------|--------|--------|------------|-------|
| 4999      |           | 19999  | 49999  | 99999  | Above      | Town  |
| 1         | 1         | 0      | 1      | 1      | 0          | 4     |

Number of Towns by Population Size - 2011