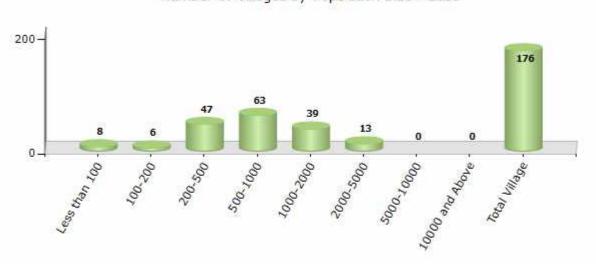

#### Number of Villages by Population Size - 2011

| Less<br>than<br>100 | 100-<br>200 | 200-<br>500 | 500-<br>1000 | 1000-<br>2000 | 2000-<br>5000 | 5000-<br>10000 | 10000<br>and<br>Above | Total<br>Village |
|---------------------|-------------|-------------|--------------|---------------|---------------|----------------|-----------------------|------------------|
| 8                   | 6           | 47          | 63           | 39            | 13            | 0              | 0                     | 176              |

Number of Villages by Population Size - 2011