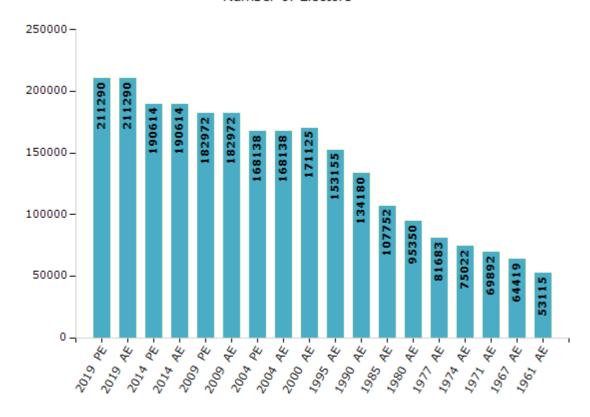

#### **Electors by Male & Female**

| Year    | Male   | Female | Others | Total  |
|---------|--------|--------|--------|--------|
| 2019 PE | 109062 | 102207 | 21     | 211290 |
| 2019 AE | 109062 | 102207 | 21     | 211290 |
| 2014 PE | 101111 | 89467  | 36     | 190614 |
| 2014 AE | 101185 | 89391  | 38     | 190614 |
| 2009 PE | 98138  | 84834  | -      | 182972 |
| 2009 AE | 98138  | 84834  | -      | 182972 |
| 2004 PE | 89552  | 78586  | -      | 168138 |
| 2004 AE | 89552  | 78586  | -      | 168138 |
| 2000 AE | 93456  | 77669  | -      | 171125 |
| 1999 PE | -      | -      | -      | -      |
| 1995 AE | 85855  | 67300  | -      | 153155 |

| Year    | Male  | Female | Others | Total  |
|---------|-------|--------|--------|--------|
| 1990 AE | 72506 | 61674  | -      | 134180 |
| 1985 AE | 58329 | 49423  | -      | 107752 |
| 1980 AE | 49707 | 45643  | -      | 95350  |
| 1977 AE | 43181 | 38502  | -      | 81683  |
| 1974 AE | 38936 | 36086  | -      | 75022  |
| 1971 AE | 35462 | 34430  | -      | 69892  |
| 1967 AE | 64419 | 0      | -      | 64419  |
| 1961 AE | 53115 | 0      | -      | 53115  |
| 1957 AE | -     | -      | -      | -      |
| 1952 AE | -     | -      | -      | -      |

#### Number of Electors

Note: AE: Assembly Election, PE: Assembly Segment of Parliamentary Election