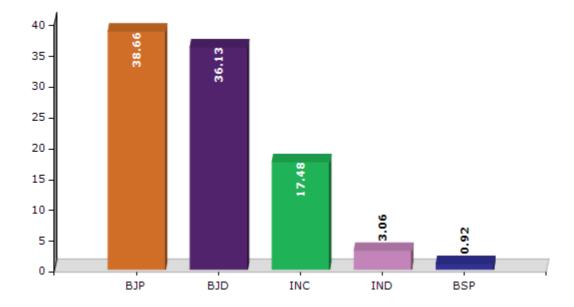

#### **Summary Result of Assembly Election - 2014**

| Candidate Name              | Party | Votes | Votes % |
|-----------------------------|-------|-------|---------|
| Pradip Purohit              | ВЈР   | 68942 | 38.66   |
| Bijaya Ranjan Singha Bariha | BJD   | 64429 | 36.13   |
| Prakash Narayan Tripathy    | INC   | 31179 | 17.48   |
| Gobardhan Bhoy              | IND   | 5456  | 3.06    |
| Tankadhar Kanta             | BSP   | 1632  | 0.92    |
| Rajkumar Seth               | AAP   | 1563  | 0.88    |
| Gangadhar Bhoi              | PCHVP | 1295  | 0.73    |
| Purnananda Sahu             | IND   | 1132  | 0.63    |
| Neheru Bag                  | ОЈМ   | 953   | 0.53    |
|                             | NOTA  | 1751  | 0.98    |

#### Votes Percentage of Top Parties - 2014