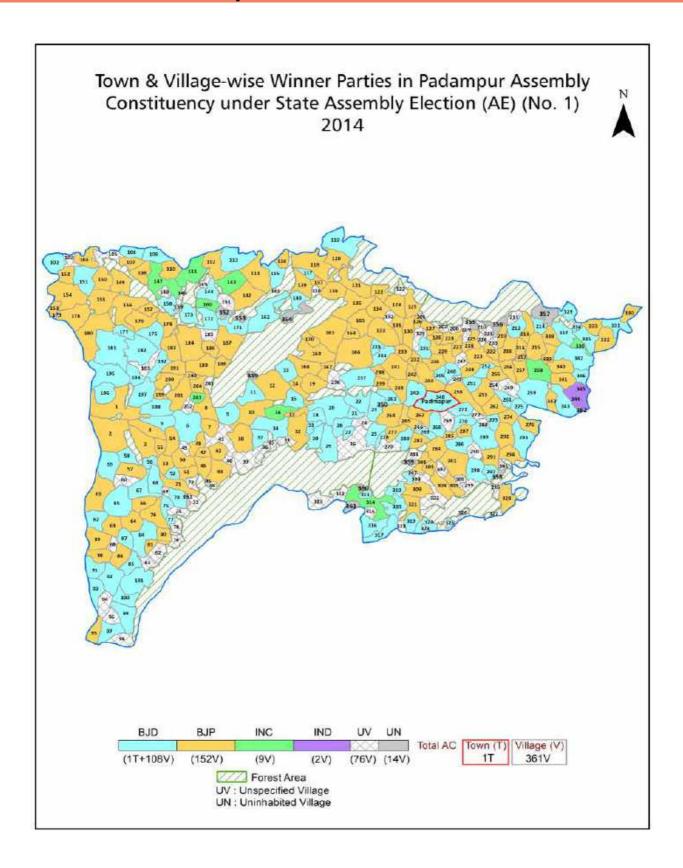

| 270-271  |  |  |  |
| 11  | Disclaimer                                                                                                                                                                                                                                                                                                                                                                                                                                            | 273      |  |  |  |

### **Location & Political Map**



#### **Administrative Setup**

#### List of Village Panchayat & Intermediate Panchayat (Block) Name - 2011

| Village Name     | Village Panchayat Name | Intermediate Panchayat<br>Name |
|------------------|------------------------|--------------------------------|
| Adhapani         | Chandibhata            | Jharbandha                     |
| Amarakhol        | Buden                  | Padmapur                       |
| Ambahal          | Dahita                 | Padmapur                       |
| Ambamunda        | Palsapali              | Padmapur                       |
| Amdahan          | Dahita                 | Padmapur                       |
| Ammunda          | Barihapali             | Padmapur                       |
| Amthi            | Amthi                  | Jharbandha