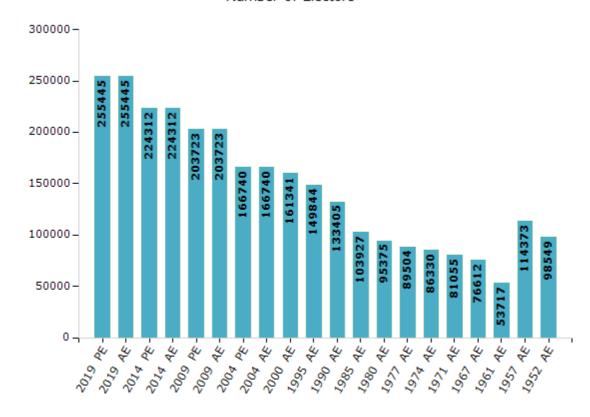

#### **Electors by Male & Female**

| Year    | Male   | Female | Others | Total  |
|---------|--------|--------|--------|--------|
| 2019 PE | 129251 | 126176 | 18     | 255445 |
| 2019 AE | 129251 | 126176 | 18     | 255445 |
| 2014 PE | 115242 | 109070 | 0      | 224312 |
| 2014 AE | 115242 | 109070 | 0      | 224312 |
| 2009 PE | 103991 | 99732  | -      | 203723 |
| 2009 AE | 103991 | 99732  | -      | 203723 |
| 2004 PE | 83903  | 82837  | -      | 166740 |
| 2004 AE | 83903  | 82837  | -      | 166740 |
| 2000 AE | 81756  | 79585  | -      | 161341 |
| 1999 PE | -      | -      | -      | -      |
| 1995 AE | 77746  | 72098  | -      | 149844 |

| Year    | Male   | Female | Others | Total  |
|---------|--------|--------|--------|--------|
| 1990 AE | 68345  | 65060  | -      | 133405 |
| 1985 AE | 51683  | 52244  | -      | 103927 |
| 1980 AE | 46955  | 48420  | -      | 95375  |
| 1977 AE | 45166  | 44338  | -      | 89504  |
| 1974 AE | 42347  | 43983  | -      | 86330  |
| 1971 AE | 40553  | 40502  | -      | 81055  |
| 1967 AE | 76612  | 0      | -      | 76612  |
| 1961 AE | 53717  | 0      | -      | 53717  |
| 1957 AE | 114373 | 0      | -      | 114373 |
| 1952 AE | -      | -      | -      | 98549  |
|         |        |        |        |        |

#### Number of Electors

Note: AE: Assembly Election, PE: Assembly Segment of Parliamentary Election