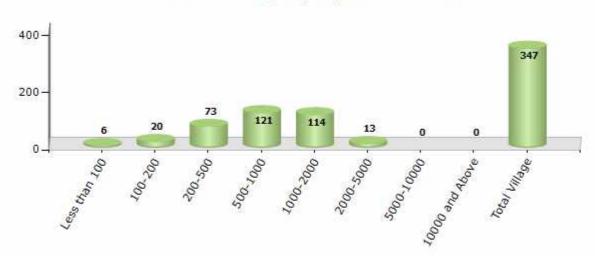

#### Number of Villages by Population Size - 2011

| Less<br>than<br>100 | 100-<br>200 | 200-<br>500 | 500-<br>1000 | 1000-<br>2000 | 2000-<br>5000 | 5000-<br>10000 | 10000<br>and<br>Above | Total<br>Village |
|---------------------|-------------|-------------|--------------|---------------|---------------|----------------|-----------------------|------------------|
| 6                   | 20          | 73          | 121          | 114           | 13            | 0              | 0                     | 347              |