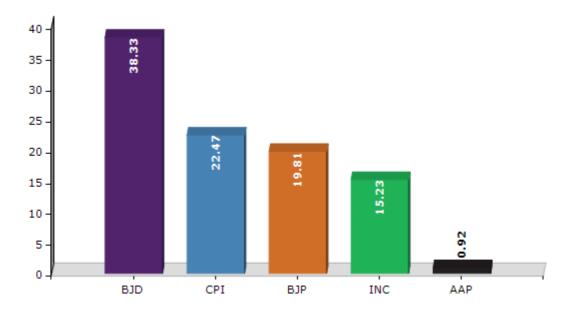

#### **Summary Result of Assembly Election - 2014**

| Candidate Name        | Party | Votes | Votes % |
|-----------------------|-------|-------|---------|
| Priyanshu Pradhan     | BJD   | 53221 | 38.33   |
| Krushna Chandra Nayak | CPI   | 31202 | 22.47   |
| Dharanidhar Behera    | ВЈР   | 27511 | 19.81   |
| Banamali Sethi        | INC   | 21151 | 15.23   |
| Ritu Kumari Sethi     | AAP   | 1271  | 0.92    |
| Pramod Kumar          | IND   | 1177  | 0.85    |
| Natabara Behera       | AITC  | 1111  | 0.8     |
|                       | NOTA  | 2211  | 1.59    |

#### Votes Percentage of Top Parties - 2014