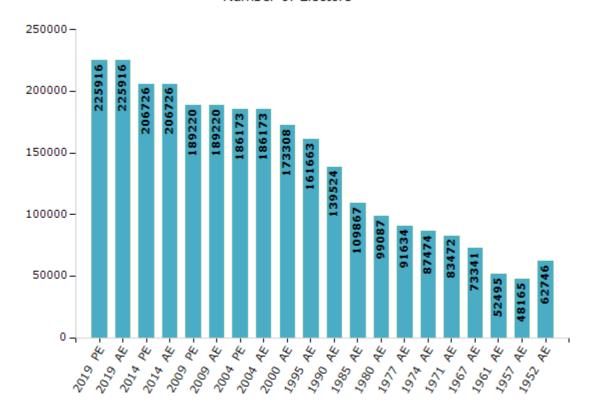

#### **Electors by Male & Female**

| Year    | Male   | Female | Others | Total  |
|---------|--------|--------|--------|--------|
| 2019 PE | 116437 | 109470 | 9      | 225916 |
| 2019 AE | 116437 | 109470 | 9      | 225916 |
| 2014 PE | 107464 | 99260  | 2      | 206726 |
| 2014 AE | 107464 | 99260  | 2      | 206726 |
| 2009 PE | 97590  | 91630  | -      | 189220 |
| 2009 AE | 97590  | 91630  | -      | 189220 |
| 2004 PE | 95042  | 91131  | -      | 186173 |
| 2004 AE | 95042  | 91131  | -      | 186173 |
| 2000 AE | 88893  | 84415  | -      | 173308 |
| 1999 PE | -      | -      | -      | -      |
| 1995 AE | 85181  | 76482  | -      | 161663 |

| Year    | Male  | Female | Others | Total  |
|---------|-------|--------|--------|--------|
| 1990 AE | 78835 | 60689  | -      | 139524 |
| 1985 AE | 56108 | 53759  | -      | 109867 |
| 1980 AE | 51282 | 47805  | -      | 99087  |
| 1977 AE | 48034 | 43600  | -      | 91634  |
| 1974 AE | 43569 | 43905  | -      | 87474  |
| 1971 AE | 44089 | 39383  | -      | 83472  |
| 1967 AE | 73341 | 0      | -      | 73341  |
| 1961 AE | 52495 | 0      | -      | 52495  |
| 1957 AE | 48165 | 0      | -      | 48165  |
| 1952 AE | -     | -      | -      | 62746  |
|         |       |        |        |        |

#### Number of Electors

Note: AE: Assembly Election, PE: Assembly Segment of Parliamentary Election