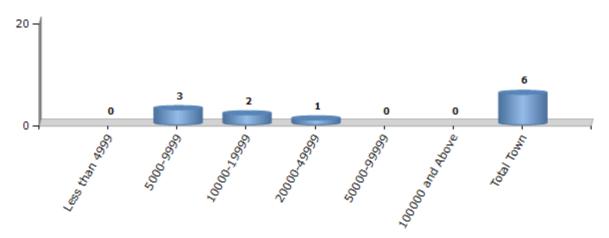

#### **Number of Towns by Population Size - 2011**

| Less th | 5000-9999 | 10000- | 20000- | 50000- | 100000 and | Total |
|---------|-----------|--------|--------|--------|------------|-------|
| 4999    |           | 19999  | 49999  | 99999  | Above      | Town  |
| 0       | 3         | 2      | 1      | 0      | 0          | 6     |

Number of Towns by Population Size - 2011