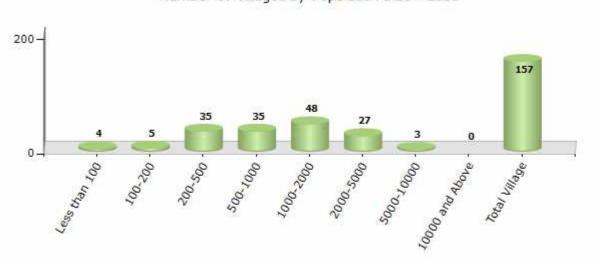

#### **Number of Villages by Population Size - 2011**

| Less<br>than<br>100 | 100-<br>200 | 200-<br>500 | 500-<br>1000 | 1000-<br>2000 | 2000-<br>5000 | 5000-<br>10000 | 10000<br>and<br>Above | Total<br>Village |
|---------------------|-------------|-------------|--------------|---------------|---------------|----------------|-----------------------|------------------|
| 4                   | 5           | 35          | 35           | 48            | 27            | 3              | 0                     | 157              |

Number of Villages by Population Size - 2011