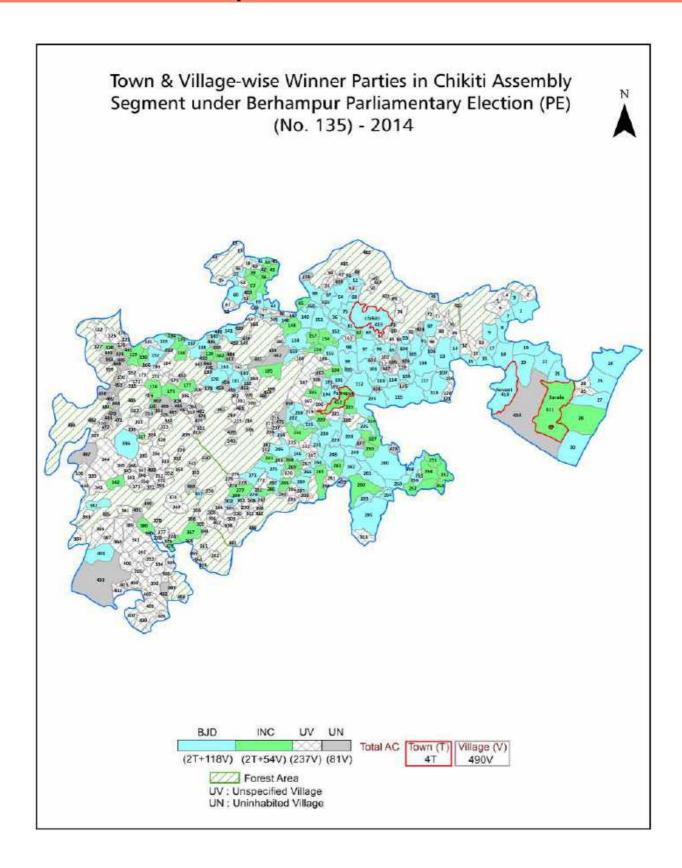

| 194-195  |
| 11  | Disclaimer                                                                                                                                                                                                                                                                                                                                                                                                                                              | 197      |

### **Location & Political Map**



#### **Administrative Setup**

#### List of Village Panchayat & Intermediate Panchayat (Block) Name - 2011

| Village Name       | Village Panchayat Name | Intermediate Panchayat<br>Name |
|--------------------|------------------------|--------------------------------|
| Abandia            | Burutala               | Patrapur                       |
| Abhayapur          | Jaradagada             | Patrapur                       |
| Aliar              | Ankuli                 | Patrapur                       |
| Alladapur          | Kotturu                | Chikiti                        |
| Ambagam            | Podadigi               | Patrapur                       |
| Ambagam            | Sountia Palli          | Patrapur                       |
| Ambapur            | Ambapur