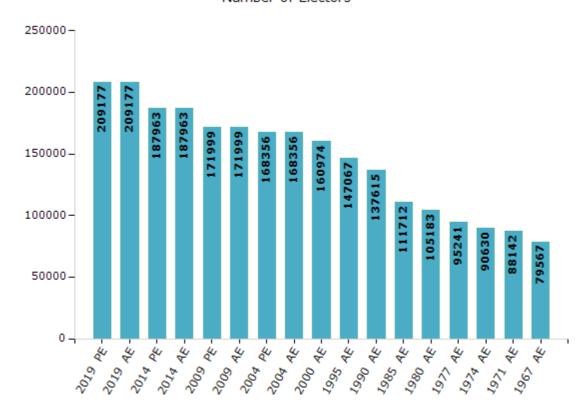

#### **Electors by Male & Female**

| Year    | Male   | Female | Others | Total  |
|---------|--------|--------|--------|--------|
| 2019 PE | 106536 | 102635 | 6      | 209177 |
| 2019 AE | 106536 | 102635 | 6      | 209177 |
| 2014 PE | 95995  | 91965  | 3      | 187963 |
| 2014 AE | 95995  | 91965  | 3      | 187963 |
| 2009 PE | 85987  | 86012  | -      | 171999 |
| 2009 AE | 85987  | 86012  | -      | 171999 |
| 2004 PE | 84020  | 84336  | -      | 168356 |
| 2004 AE | 84020  | 84336  | -      | 168356 |
| 2000 AE | 80288  | 80686  | -      | 160974 |
| 1999 PE | -      | -      | -      | -      |
| 1995 AE | 74346  | 72721  | -      | 147067 |

| tal  |
|------|
| 7615 |
| 1712 |
| 5183 |
| 5241 |
| 0630 |
| 8142 |
| 9567 |
| -    |
| -    |
| -    |
|      |

#### Number of Electors

Note: AE: Assembly Election, PE: Assembly Segment of Parliamentary Election