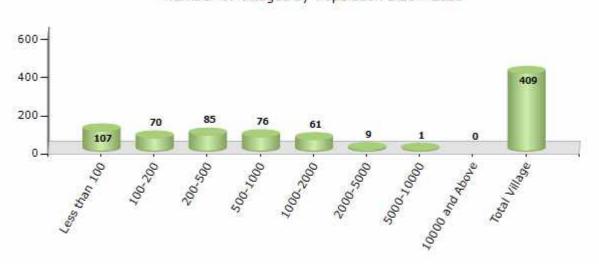

#### Number of Villages by Population Size - 2011

| Less<br>than<br>100 | 100-<br>200 | 200-<br>500 | 500-<br>1000 | 1000-<br>2000 | 2000-<br>5000 | 5000-<br>10000 | 10000<br>and<br>Above | Total<br>Village |
|---------------------|-------------|-------------|--------------|---------------|---------------|----------------|-----------------------|------------------|
| 107                 | 70          | 85          | 76           | 61            | 9             | 1              | 0                     | 409              |

Number of Villages by Population Size - 2011