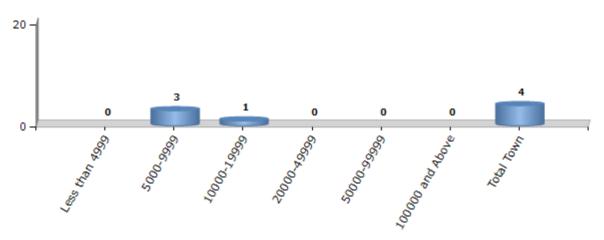

#### **Number of Towns by Population Size - 2011**

| Less than | 5000-9999 | 10000- | 20000- | 50000- | 100000 and | Total |
|-----------|-----------|--------|--------|--------|------------|-------|
| 4999      |           | 19999  | 49999  | 99999  | Above      | Town  |
| 0         | 3         | 1      | 0      | 0      | 0          | 4     |

Number of Towns by Population Size - 2011