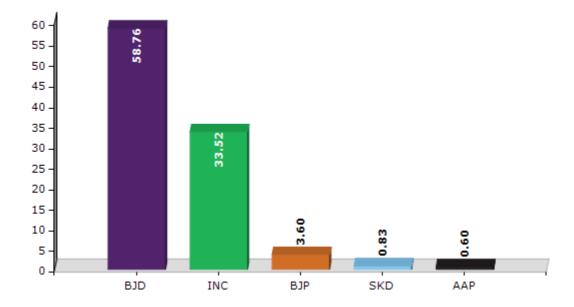

#### **Summary Result of Assembly Election - 2014**

| Candidate Name              | Party | Votes | Votes % |
|-----------------------------|-------|-------|---------|
| Usha Devi                   | BJD   | 74849 | 58.76   |
| Mano Ranjan Dyana Samantara | INC   | 42701 | 33.52   |
| Udaya Nath Pradhan          | ВЈР   | 4590  | 3.6     |
| Amulya Kumar Sahu           | SKD   | 1058  | 0.83    |
| Salina Umashankar           | AAP   | 770   | 0.6     |
| Rama Prasad Mohanty         | MĽO   | 626   | 0.49    |
| Ashok Kumar Panda           | IND   | 625   | 0.49    |
| Bibhudhendra Padhy          | IND   | 500   | 0.39    |
| Surendra Mandal             | IND   | 451   | 0.35    |
|                             | NOTA  | 1203  | 0.94    |

#### Votes Percentage of Top Parties - 2014