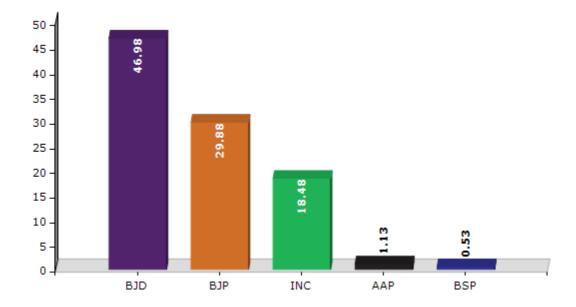

#### **Summary Result of Assembly Election - 2014**

| Candidate Name          | Party | Votes | Votes % |
|-------------------------|-------|-------|---------|
| Pradeep Kumar Panigrahy | BJD   | 55265 | 46.98   |
| Bibhuti Bhusan Jena     | ВЈР   | 35153 | 29.88   |
| Bhagaban Gantayat       | INC   | 21741 | 18.48   |
| Debasish Bebartta       | AAP   | 1335  | 1.13    |
| Jitendra Kumar Panda    | BSP   | 623   | 0.53    |
| P. Sibaprasad Reddy     | SUCI  | 585   | 0.5     |
| Ujala Behera            | IND   | 538   | 0.46    |
| Namita Panda            | SKD   | 535   | 0.45    |
| A. Raghunath Varma      | IND   | 531   | 0.45    |
|                         | NOTA  | 1337  | 1.14    |

#### Votes Percentage of Top Parties - 2014