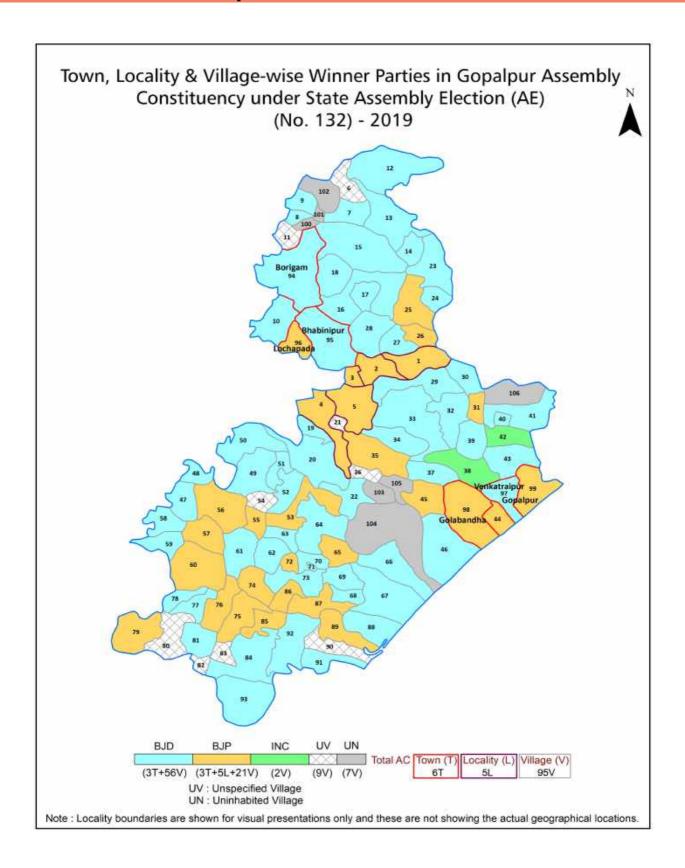

| 181-182  |  |  |  |  |
| 11  | Disclaimer                                                                                                                                                                                                                                                                                                                                                                                                                                              | 184      |  |  |  |  |

### **Location & Political Map**





#### **Administrative Setup**

#### List of Village Panchayat & Intermediate Panchayat (Block) Name - 2011

| Village Name          | Village Panchayat Name | Intermediate Panchayat<br>Name |
|-----------------------|------------------------|--------------------------------|
| Alipur                | Narayanpur             | Rangei Lunda                   |
| Ambapur               | Rangipur               | Rangei Lunda                   |
| Antarbatia            | Korapalli              | Rangei Lunda                   |
| Aruapalli             | Ganju                  | Rangei Lunda                   |
| Badagumula            | Badakustali            | Rangei Lunda                   |
| Badakustalli          | Badakustali            | Rangei Lunda                   |
| Balajipalli