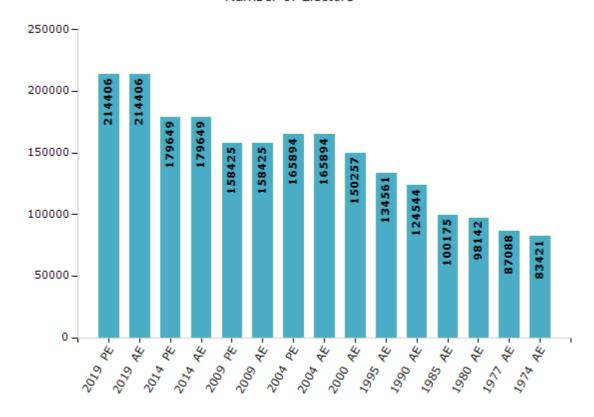

#### **Electors by Male & Female**

| Year    | Male   | Female | Others | Total  |
|---------|--------|--------|--------|--------|
| 2019 PE | 110927 | 103472 | 7      | 214406 |
| 2019 AE | 110927 | 103472 | 7      | 214406 |
| 2014 PE | 92477  | 87172  | 0      | 179649 |
| 2014 AE | 92477  | 87172  | 0      | 179649 |
| 2009 PE | 80463  | 77962  | -      | 158425 |
| 2009 AE | 80463  | 77962  | -      | 158425 |
| 2004 PE | 82643  | 83251  | -      | 165894 |
| 2004 AE | 82643  | 83251  | -      | 165894 |
| 2000 AE | 74943  | 75314  | -      | 150257 |
| 1999 PE | -      | -      | -      | -      |
| 1995 AE | 67287  | 67274  | -      | 134561 |

| Year    | Male  | Female | Others | Total  |
|---------|-------|--------|--------|--------|
| 1990 AE | 63282 | 61262  | -      | 124544 |
| 1985 AE | 49259 | 50916  | -      | 100175 |
| 1980 AE | 50581 | 47561  | -      | 98142  |
| 1977 AE | 42812 | 44276  | -      | 87088  |
| 1974 AE | 40729 | 42692  | -      | 83421  |
| 1971 AE | -     | -      | -      | -      |
| 1967 AE | -     | -      | -      | -      |
| 1961 AE | -     | -      | -      | -      |
| 1957 AE | -     | -      | -      | -      |
| 1952 AE | -     | -      | -      | -      |

#### Number of Electors

Note: AE: Assembly Election, PE: Assembly Segment of Parliamentary Election