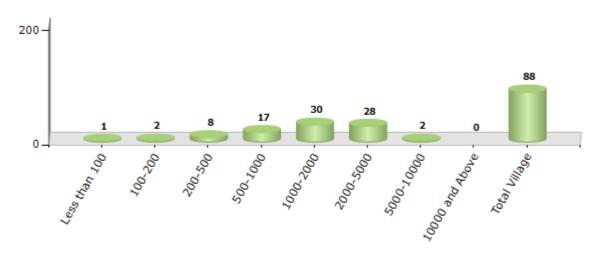

#### Number of Villages by Population Size - 2011

| Less<br>than<br>100 | 100-<br>200 | 200-<br>500 | 500-<br>1000 | 1000-<br>2000 | 2000-<br>5000 | 5000-<br>10000 | 10000<br>and<br>Above | Total<br>Village |
|---------------------|-------------|-------------|--------------|---------------|---------------|----------------|-----------------------|------------------|
| 1                   | 2           | 8           | 17           | 30            | 28            | 2              | 0                     | 88               |

Number of Villages by Population Size - 2011