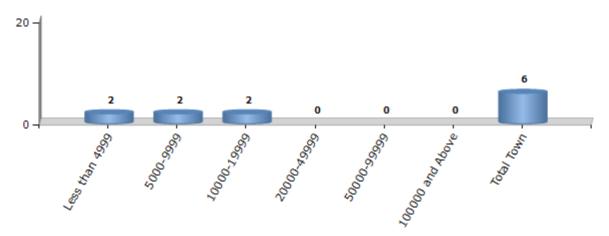

#### **Number of Towns by Population Size - 2011**

| Less than | 5000-9999 | 10000- | 20000- | 50000- | 100000 and | Total |
|-----------|-----------|--------|--------|--------|------------|-------|
| 4999      |           | 19999  | 49999  | 99999  | Above      | Town  |
| 2         | 2         | 2      | 0      | 0      | 0          | 6     |

Number of Towns by Population Size - 2011