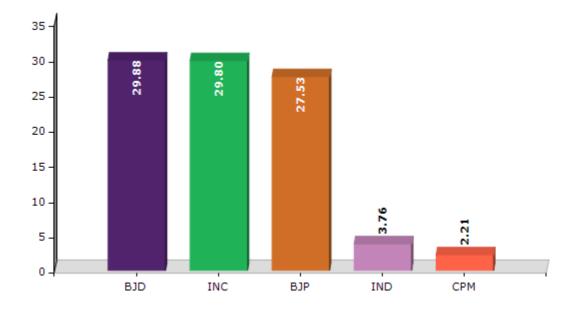

#### **Summary Result of Assembly Election - 2014**

| Candidate Name       | Party      | Votes | Votes % |
|----------------------|------------|-------|---------|
| Basanti Mallick      | BJD        | 43006 | 29.88   |
| Dasarathi Gamango    | INC        | 42891 | 29.8    |
| Bharat Paik          | ВЈР        | 39625 | 27.53   |
| Chakradhara Paik     | IND        | 5417  | 3.76    |
| Dondo Pani Raito     | СРМ        | 3182  | 2.21    |
| Pabitra Gamango      | AOP        | 2265  | 1.57    |
| Haladhar Karjee      | AITC       | 1524  | 1.06    |
| Raghunath Badamundi  | ОЈМ        | 1224  | 0.85    |
| Purna Chandra Bhuyan | CPI(ML)(L) | 1205  | 0.84    |
|                      | NOTA       | 3604  | 2.5     |

#### Votes Percentage of Top Parties - 2014