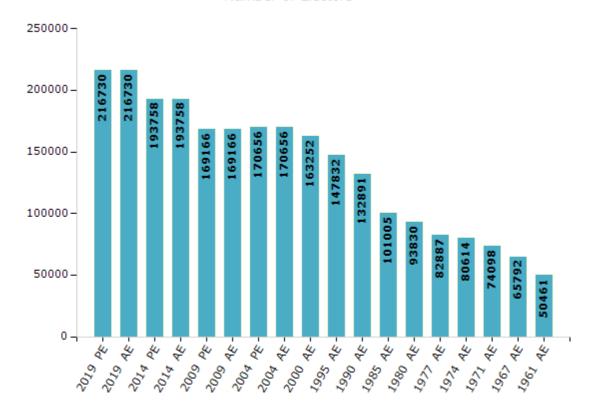

#### **Electors by Male & Female**

| Year    | Male   | Female | Others | Total  |
|---------|--------|--------|--------|--------|
| 2019 PE | 105892 | 110838 | 0      | 216730 |
| 2019 AE | 105892 | 110838 | 0      | 216730 |
| 2014 PE | 95632  | 98126  | 0      | 193758 |
| 2014 AE | 95632  | 98126  | 0      | 193758 |
| 2009 PE | 82184  | 86982  | -      | 169166 |
| 2009 AE | 82184  | 86982  | -      | 169166 |
| 2004 PE | 85248  | 85408  | -      | 170656 |
| 2004 AE | 85248  | 85408  | -      | 170656 |
| 2000 AE | 82567  | 80685  | -      | 163252 |
| 1999 PE | -      | -      | -      | -      |
| 1995 AE | 76092  | 71740  | -      | 147832 |

| Year    | Male  | Female | Others | Total  |
|---------|-------|--------|--------|--------|
| 1990 AE | 68406 | 64485  | -      | 132891 |
| 1985 AE | 50659 | 50346  | -      | 101005 |
| 1980 AE | 47820 | 46010  | -      | 93830  |
| 1977 AE | 42984 | 39903  | -      | 82887  |
| 1974 AE | 42710 | 37904  | -      | 80614  |
| 1971 AE | 39307 | 34791  | -      | 74098  |
| 1967 AE | 65792 | 0      | -      | 65792  |
| 1961 AE | 50461 | 0      | -      | 50461  |
| 1957 AE | -     | -      | -      | -      |
| 1952 AE | -     | -      | -      | -      |

#### Number of Electors

 $\textbf{Note:} \ \mathsf{AE:} \ \mathsf{Assembly} \ \mathsf{Election}, \ \mathsf{PE:} \ \mathsf{Assembly} \ \mathsf{Segment} \ \mathsf{of} \ \mathsf{Parliamentary} \ \mathsf{Election}$ 