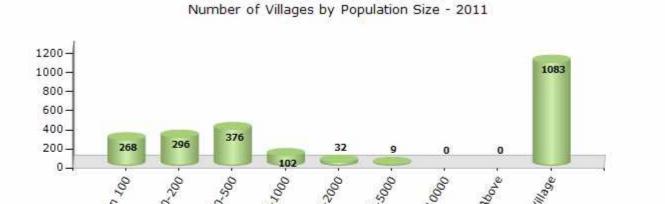

#### **Number of Villages by Population Size - 2011**

| Less<br>than<br>100 | 100-<br>200 | 200-<br>500 | 500-<br>1000 | 1000-<br>2000 | 2000-<br>5000 | 5000-<br>10000 | 10000<br>and<br>Above | Total<br>Village |
|---------------------|-------------|-------------|--------------|---------------|---------------|----------------|-----------------------|------------------|
| 268                 | 296         | 376         | 102          | 32            | 9             | 0              | 0                     | 1083             |