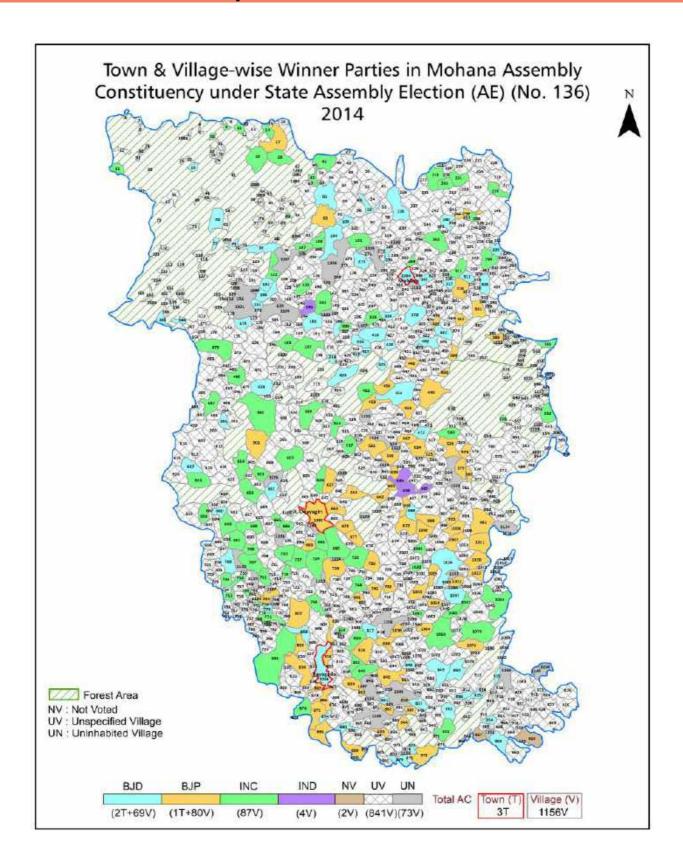

| 278-279       |  |  |  |  |  |
| 11  | Disclaimer                                                                                                                                                                                                                                                                                                                                                                                                                                              | 281           |  |  |  |  |  |

### **Location & Political Map**



#### **Administrative Setup**

#### List of Village Panchayat & Intermediate Panchayat (Block) Name - 2011

| Village Name  | Village Panchayat Name | Intermediate Panchayat<br>Name |
|---------------|------------------------|--------------------------------|
| Abapur        | S.Karadasingi          | Rayagada                       |
| Abarsing      | Abarsing               | R.Udaygiri                     |
| Abasingi      | Talamunda              | Rayagada                       |
| Adagan        | Gandahati              | Rayagada                       |
| Adangar       | Titisingi              | Nuagada                        |
| Adapanka      | Adava                  | Mohana                         |
| Adava         | Adava                  | Mohana                         |
| Agil