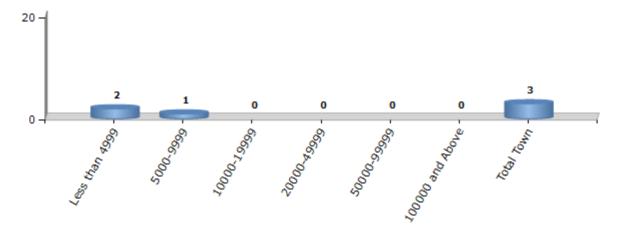

#### **Number of Towns by Population Size - 2011**

| Less than | 5000-9999 | 10000- | 20000- | 50000- | 100000 and | Total |
|-----------|-----------|--------|--------|--------|------------|-------|
| 4999      |           | 19999  | 49999  | 99999  | Above      | Town  |
| 2         | 1         | 0      | 0      | 0      | 0          | 3     |

Number of Towns by Population Size - 2011