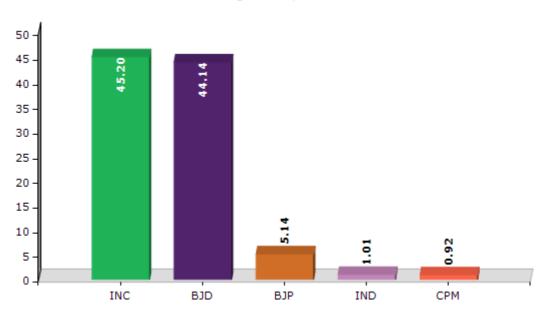

#### **Summary Result of Assembly Election - 2014**

| Candidate Name             | Party      | Votes | Votes % |
|----------------------------|------------|-------|---------|
| Kengam Surya Rao           | INC        | 61014 | 45.2    |
| Koduru Narayana Rao        | BJD        | 59595 | 44.14   |
| Tripati Nayak              | BJP        | 6938  | 5.14    |
| Kedar Shabar               | IND        | 1370  | 1.01    |
| Lalichetti Ramgopal Rao    | СРМ        | 1239  | 0.92    |
| Amit Kumar Patnaik         | ΟͿΜ        | 874   | 0.65    |
| Sisir Kumar Bhanja Samanta | AAP        | 579   | 0.43    |
| Sujit Pradhan              | AITC       | 533   | 0.39    |
| Sabita Sahukar             | AOP        | 464   | 0.34    |
| Trinath Panda              | CPI(ML)(L) | 446   | 0.33    |
| Meenaketan Jenna           | SKD        | 401   | 0.3     |
|                            | NOTA       | 1548  | 1.15    |

Votes Percentage of Top Parties - 2014

indiastatelections