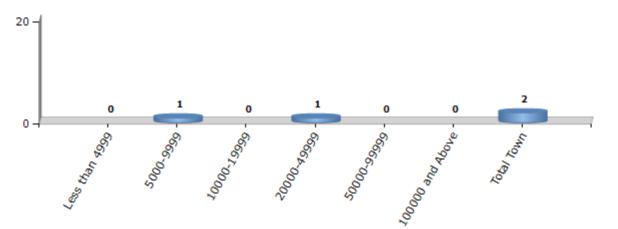

#### Number of Towns by Population Size - 2011

| Less tl | 5000-9999 | 10000- | 20000- | 50000- | 100000 and | Total |
|---------|-----------|--------|--------|--------|------------|-------|
| 499     |           | 19999  | 49999  | 99999  | Above      | Town  |
| 0       | 1         | 0      | 1      | 0      | 0          | 2     |

Number of Towns by Population Size - 2011

indiastatelections