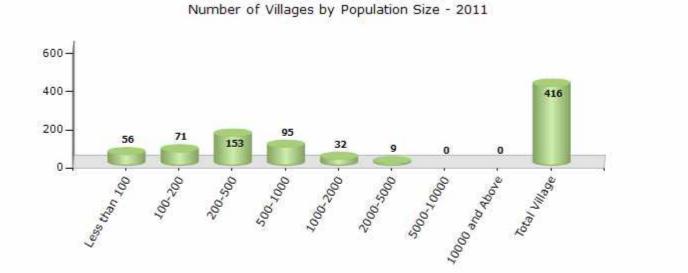

#### Number of Villages by Population Size - 2011

| Less<br>than<br>100 | 100-<br>200 | 200-<br>500 | 500-<br>1000 | 1000-<br>2000 | 2000-<br>5000 | 5000-<br>10000 | 10000<br>and<br>Above | Total<br>Village |
|---------------------|-------------|-------------|--------------|---------------|---------------|----------------|-----------------------|------------------|
| 56                  | 71          | 153         | 95           | 32            | 9             | 0              | 0                     | 416              |