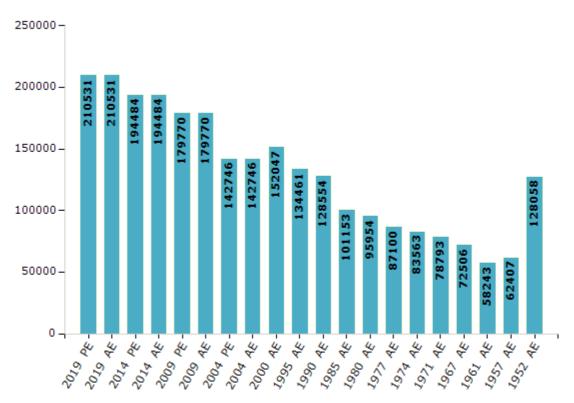

#### **Electors by Male & Female**

| Year    | Male   | Female | Others | Total  | Year    | Male    | Female | Others | Total  |
|---------|--------|--------|--------|--------|---------|---------|--------|--------|--------|
| 2019 PE | 103733 | 106797 | 1      | 210531 | 1990 AI | E 65458 | 63096  | -      | 128554 |
| 2019 AE | 103733 | 106797 | 1      | 210531 | 1985 AI | 50248   | 50905  | -      | 101153 |
| 2014 PE | 96189  | 98295  | 0      | 194484 | 1980 AI | E 48300 | 47654  | -      | 95954  |
| 2014 AE | 96189  | 98295  | 0      | 194484 | 1977 AI | E 46594 | 40506  | -      | 87100  |
| 2009 PE | 88059  | 91711  | -      | 179770 | 1974 Al | E 42546 | 41017  | -      | 83563  |
| 2009 AE | 88059  | 91711  | -      | 179770 | 1971 AI | 40265   | 38528  | -      | 78793  |
| 2004 PE | 69510  | 73236  | -      | 142746 | 1967 AI | 72506   | 0      | -      | 72506  |
| 2004 AE | 69510  | 73236  | -      | 142746 | 1961 AI | 58243   | 0      | -      | 58243  |
| 2000 AE | 75213  | 76834  | -      | 152047 | 1957 Al | 62407   | 0      | -      | 62407  |
| 1999 PE | -      | -      | -      | -      | 1952 AI |         | -      | -      | 128058 |
| 1995 AE | 68271  | 66190  | -      | 134461 |         |         |        |        |        |

Number of Electors

#### Note : AE : Assembly Election, PE : Assembly Segment of Parliamentary Election