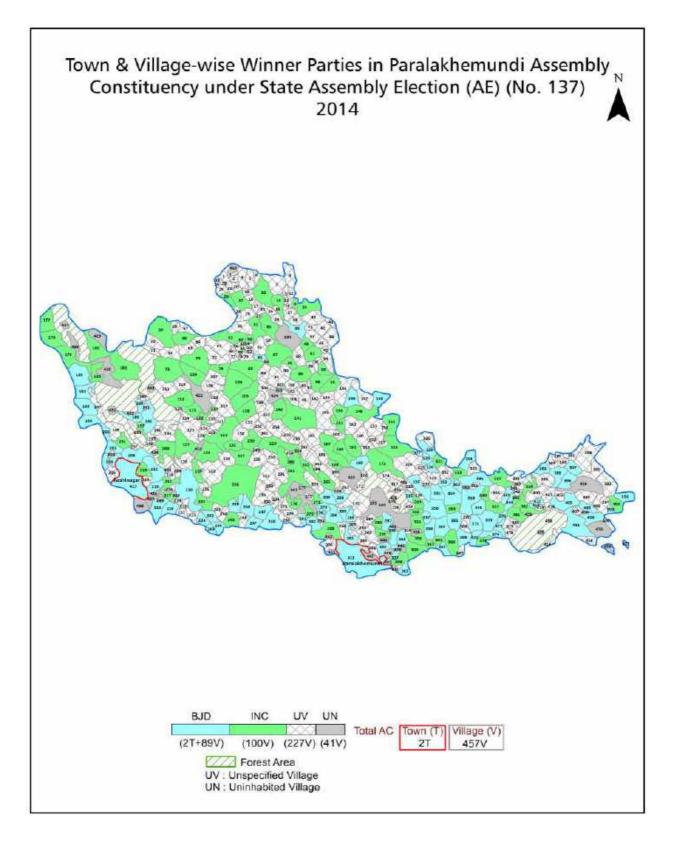

| 243-244  |
| 11  | Disclaimer                                                                                                                                                                                                                                                                                                                                                                                                                                                                                                   | 246      |

## Location & Political Map







## **Administrative Setup**

#### List of Village Panchayat & Intermediate Panchayat (Block) Name - 2011

| Village Name | Village Panchayat Name | Intermediate Panchayat<br>Name |
|--------------|------------------------|--------------------------------|
| Abeda        | Baijhala               | Guma                           |
| Adaba        | Tatipati               | Parlakhemundi (Gosani)         |
| Adagam       | Badakoturu             | Parlakhemundi (Gosani)         |
| Adanguda     | Parida                 | Guma                           |
| Adasing      | Partada                | Kashinagar                     |
| Adasingi     | Kantragada             | Parlakhemundi (Gosani)         |
| Adhei        | Kujasinghi             | Guma                           |
| Adivisitapu