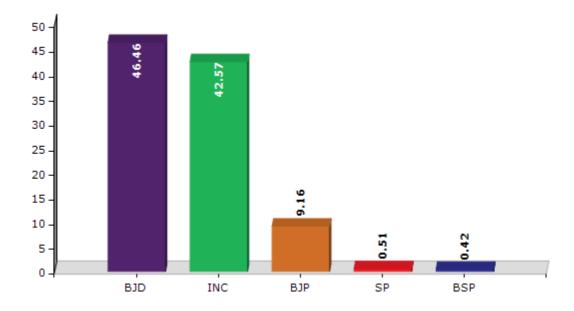

#### **Summary Result of Assembly Election - 2014**

| Candidate Name           | Party | Votes | Votes % |
|--------------------------|-------|-------|---------|
| Shri Bijayshree Routray  | BJD   | 77781 | 46.46   |
| Madhabananda Mallick     | INC   | 71275 | 42.57   |
| Dinabandhu Pati          | ВЈР   | 15339 | 9.16    |
| Ajit Kumar Das           | SP    | 855   | 0.51    |
| Manoj Barik              | BSP   | 703   | 0.42    |
| Prakash Chandra Gochhait | AAP   | 276   | 0.16    |
| Bijay Kumar Pakal        | IND   | 249   | 0.15    |
| Aparna Swain             | ОЈМ   | 225   | 0.13    |
|                          | NOTA  | 710   | 0.42    |

#### Votes Percentage of Top Parties - 2014