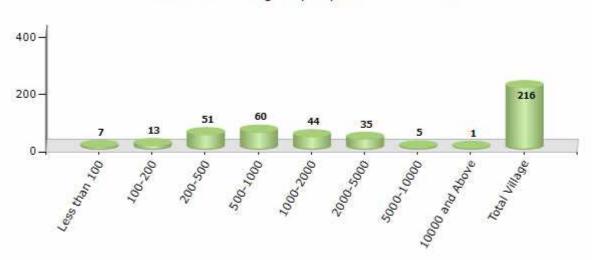

#### Number of Villages by Population Size - 2011

| Less<br>than<br>100 | 100-<br>200 | 200-<br>500 | 500-<br>1000 | 1000-<br>2000 | 2000-<br>5000 | 5000-<br>10000 | 10000<br>and<br>Above | Total<br>Village |
|---------------------|-------------|-------------|--------------|---------------|---------------|----------------|-----------------------|------------------|
| 7                   | 13          | 51          | 60           | 44            | 35            | 5              | 1                     | 216              |