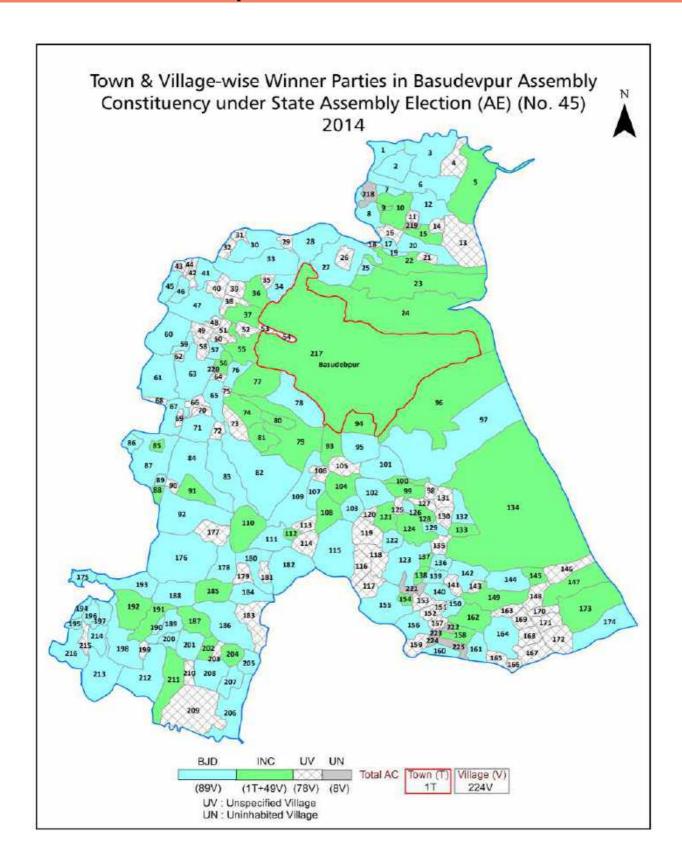

| 232-233  |  |  |  |  |
| 11  | Disclaimer                                                                                                                                                                                                                                                                                                                                                                                                                                              | 235      |  |  |  |  |

### **Location & Political Map**



#### **Administrative Setup**

#### List of Village Panchayat & Intermediate Panchayat (Block) Name - 2011

| Village Name        | Village Panchayat Name | Intermediate Panchayat<br>Name |
|---------------------|------------------------|--------------------------------|
| Adhuan              | Adhuan                 | Basudebpur                     |
| Ajodhya             | Laxmidaspur            | Basudebpur                     |
| Alabaga             | Bramhangan             | Basudebpur                     |
| Amajia              | Artung                 | Basudebpur                     |
| Amarpur             | Kolha                  | Tihidi                         |
| Anatira             | Kumarpur               | Basudebpur                     |
| Andola              | Andola