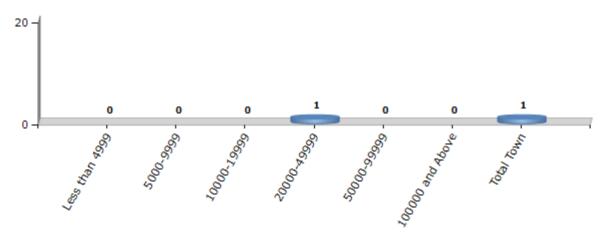

#### **Number of Towns by Population Size - 2011**

| Less than<br>4999 | 5000-9999 | 10000-<br>19999 | 20000-<br>49999 | 50000-<br>99999 | 100000 and<br>Above | Total<br>Town |
|-------------------|-----------|-----------------|-----------------|-----------------|---------------------|---------------|
| 0                 | 0         | 0               | 1               | 0               | 0                   | 1             |

Number of Towns by Population Size - 2011