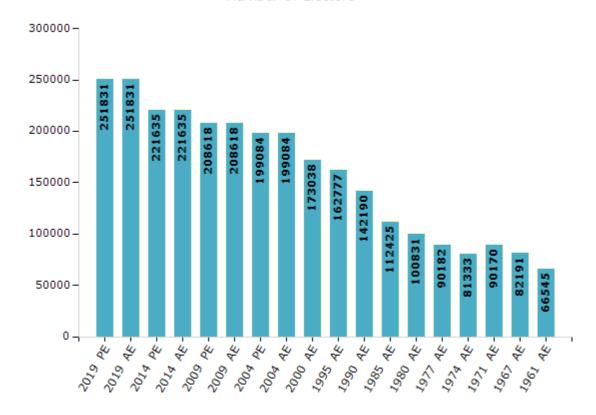

#### **Electors by Male & Female**

| Year    | Male   | Female | Others | Total  |
|---------|--------|--------|--------|--------|
| 2019 PE | 132085 | 119734 | 12     | 251831 |
| 2019 AE | 132085 | 119734 | 12     | 251831 |
| 2014 PE | 117770 | 103864 | 1      | 221635 |
| 2014 AE | 117770 | 103864 | 1      | 221635 |
| 2009 PE | 108908 | 99710  | -      | 208618 |
| 2009 AE | 108908 | 99710  | -      | 208618 |
| 2004 PE | 103410 | 95674  | -      | 199084 |
| 2004 AE | 103410 | 95674  | -      | 199084 |
| 2000 AE | 90412  | 82626  | -      | 173038 |
| 1999 PE | -      | -      | -      | -      |
| 1995 AE | 86137  | 76640  | -      | 162777 |

| Year    | Male  | Female | Others | Total  |
|---------|-------|--------|--------|--------|
| 1990 AE | 77432 | 64758  | -      | 142190 |
| 1985 AE | 61353 | 51072  | -      | 112425 |
| 1980 AE | 55778 | 45053  | -      | 100831 |
| 1977 AE | 49908 | 40274  | -      | 90182  |
| 1974 AE | 45464 | 35869  | -      | 81333  |
| 1971 AE | 51808 | 38362  | -      | 90170  |
| 1967 AE | 82191 | 0      | -      | 82191  |
| 1961 AE | 66545 | 0      | -      | 66545  |
| 1957 AE | -     | -      | -      | -      |
| 1952 AE | -     | -      | -      | -      |
|         | -     | -      | -      | -      |

#### Number of Electors

Note: AE: Assembly Election, PE: Assembly Segment of Parliamentary Election