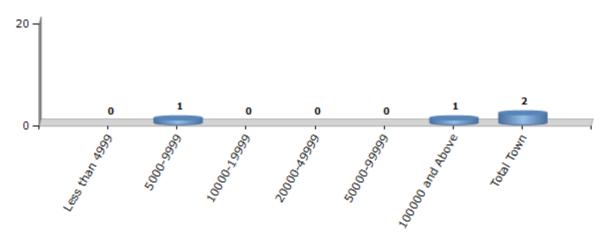

#### **Number of Towns by Population Size - 2011**

| Less than | 5000-9999 | 10000- | 20000- | 50000- | 100000 and | Total |
|-----------|-----------|--------|--------|--------|------------|-------|
| 4999      |           | 19999  | 49999  | 99999  | Above      | Town  |
| 0         | 1         | 0      | 0      | 0      | 1          | 2     |

Number of Towns by Population Size - 2011