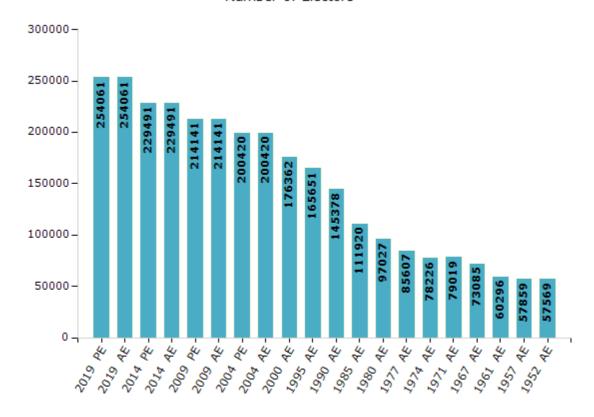

#### **Electors by Male & Female**

| Year    | Male   | Female | Others | Total  |
|---------|--------|--------|--------|--------|
| 2019 PE | 131204 | 122823 | 34     | 254061 |
| 2019 AE | 131204 | 122823 | 34     | 254061 |
| 2014 PE | 120667 | 108805 | 19     | 229491 |
| 2014 AE | 120667 | 108805 | 19     | 229491 |
| 2009 PE | 112193 | 101948 | -      | 214141 |
| 2009 AE | 112193 | 101948 | -      | 214141 |
| 2004 PE | 104066 | 96354  | -      | 200420 |
| 2004 AE | 104066 | 96354  | -      | 200420 |
| 2000 AE | 91737  | 84625  | -      | 176362 |
| 1999 PE | -      | -      | -      | -      |
| 1995 AE | 88189  | 77462  | -      | 165651 |

| Year    | Male  | Female | Others | Total  |
|---------|-------|--------|--------|--------|
| 1990 AE | 80690 | 64688  | -      | 145378 |
| 1985 AE | 60486 | 51434  | -      | 111920 |
| 1980 AE | 52944 | 44083  | -      | 97027  |
| 1977 AE | 46817 | 38790  | -      | 85607  |
| 1974 AE | 49846 | 28380  | -      | 78226  |
| 1971 AE | 42480 | 36539  | -      | 79019  |
| 1967 AE | 73085 | 0      | -      | 73085  |
| 1961 AE | 60296 | 0      | -      | 60296  |
| 1957 AE | 57859 | 0      | -      | 57859  |
| 1952 AE | -     | -      | -      | 57569  |
|         |       |        |        |        |

#### Number of Electors

Note: AE: Assembly Election, PE: Assembly Segment of Parliamentary Election