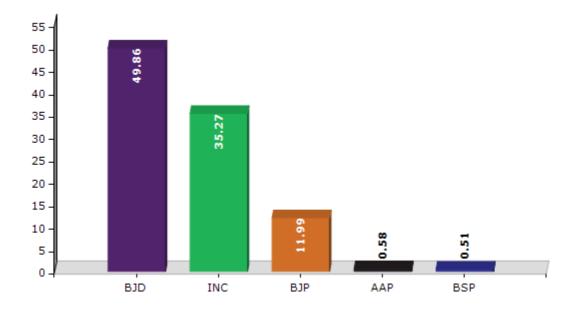

#### **Summary Result of Assembly Election - 2014**

| Candidate Name           | Party | Votes | Votes % |
|--------------------------|-------|-------|---------|
| Jugal Kishore Pattnaik   | BJD   | 80582 | 49.86   |
| Naren Pallai             | INC   | 56995 | 35.27   |
| Pradip Nayak             | ВЈР   | 19384 | 11.99   |
| Akhtar Alli Khan         | AAP   | 945   | 0.58    |
| Ramahari Das             | BSP   | 825   | 0.51    |
| Kallola Kanta Swain      | SKD   | 692   | 0.43    |
| Sanjaya Kumar Nayak      | RAIM  | 312   | 0.19    |
| Basanta Mahalik          | IND   | 278   | 0.17    |
| Mustak Ahamad Azad       | KS    | 276   | 0.17    |
| Haji Sk Abdul Istar      | SP    | 258   | 0.16    |
| Sekh Mahammad Alli Jinna | MCO   | 237   | 0.15    |
|                          | NOTA  | 832   | 0.51    |

#### Votes Percentage of Top Parties - 2014