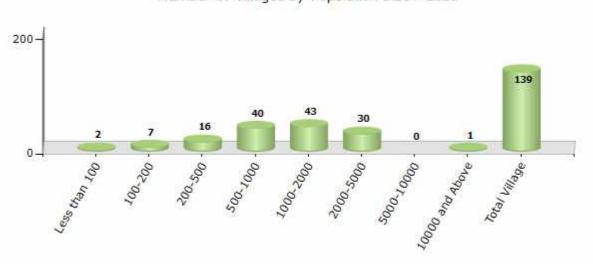

#### Number of Villages by Population Size - 2011

| Less<br>than<br>100 | 100-<br>200 | 200-<br>500 | 500-<br>1000 | 1000-<br>2000 | 2000-<br>5000 | 5000-<br>10000 | 10000<br>and<br>Above | Total<br>Village |
|---------------------|-------------|-------------|--------------|---------------|---------------|----------------|-----------------------|------------------|
| 2                   | 7           | 16          | 40           | 43            | 30            | 0              | 1                     | 139              |

Number of Villages by Population Size - 2011