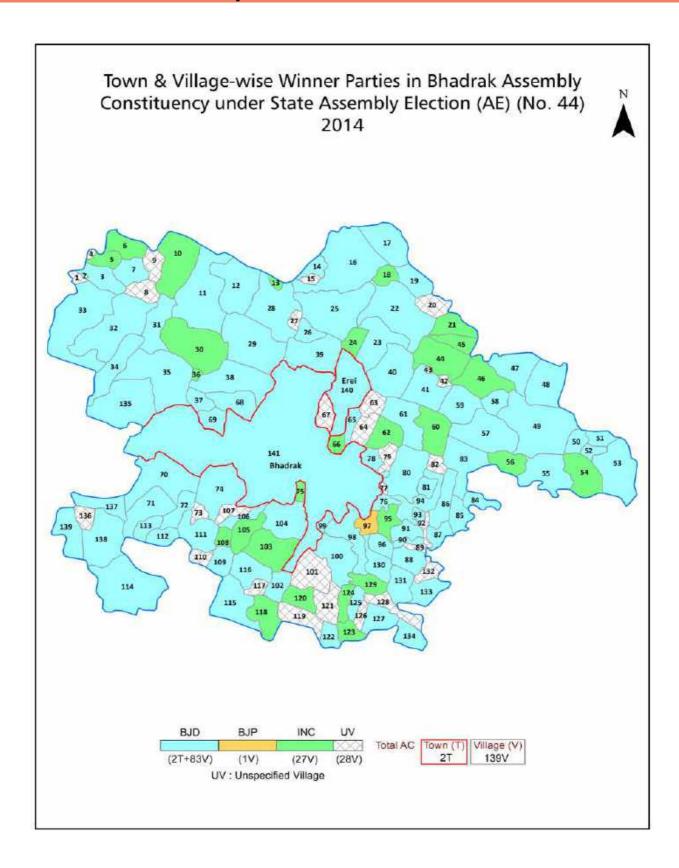

| 219-220       |
| 11  | Disclaimer                                                                                                                                                                                                                                                                                                                                                                                                                                              | 222           |

### **Location & Political Map**



#### **Administrative Setup**

#### List of Village Panchayat & Intermediate Panchayat (Block) Name - 2011

| Village Name    | Village Panchayat Name | Intermediate Panchayat<br>Name |
|-----------------|------------------------|--------------------------------|
| Aharpada        | Khandatada             | Bhadrak                        |
| Amargadia       | Randia                 | Bhadrak                        |
| Ambroli         | Ambroli                | Bhadrak                        |
| Anantapur       | Bishnupur Bindha       | Bhadrak                        |
| Andheipali      | Andheipali             | Bhadrak                        |
| Arnapal         | Arnapal                | Bhadrak                        |
| Asura           | Rahanja                | Bhadrak