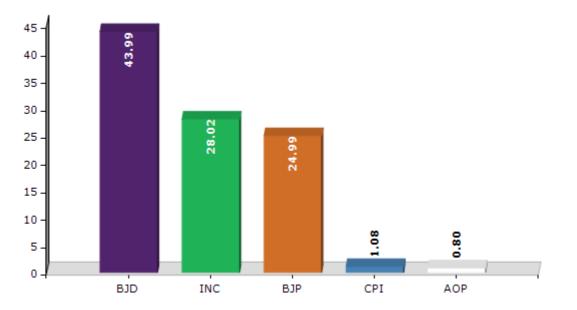

#### Summary Result of Assembly Election - 2014

| Candidate Name        | Party      | Votes | Votes % |
|-----------------------|------------|-------|---------|
| Byomkesh Ray          | BJD        | 68557 | 43.99   |
| Amiya Kumar Mahapatra | INC        | 43674 | 28.02   |
| Manmohan Samal        | ВЈР        | 38952 | 24.99   |
| Upendra Kumar Roul    | СРІ        | 1687  | 1.08    |
| Biswakeshari Mohanty  | AOP        | 1249  | 0.8     |
| Gangadhar Bal         | SP         | 426   | 0.27    |
| Samarendra Bal        | CPI(ML)(L) | 345   | 0.22    |
| Debadutta Mohanty     | AAP        | 257   | 0.16    |
| Ranjan Panda          | Μ          | 173   | 0.11    |
|                       | NOTA       | 539   | 0.35    |

Votes Percentage of Top Parties - 2014