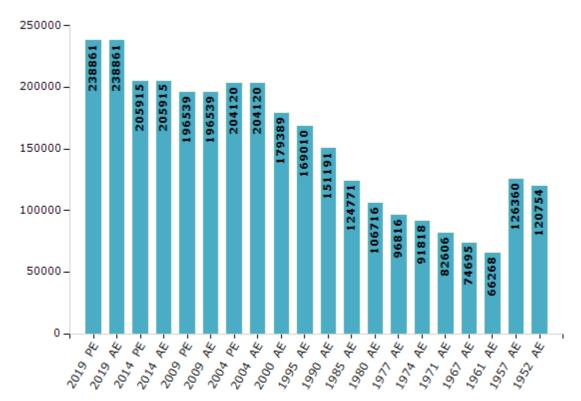

#### **Electors by Male & Female**

| Year    | Male   | Female | Others | Total  | Year    | Male    | Female | Others | Total  |
|---------|--------|--------|--------|--------|---------|---------|--------|--------|--------|
| 2019 PE | 125850 | 112996 | 15     | 238861 | 1990 AI | 81891   | 69300  | -      | 151191 |
| 2019 AE | 125850 | 112996 | 15     | 238861 | 1985 AI | E 68317 | 56454  | -      | 124771 |
| 2014 PE | 110288 | 95623  | 4      | 205915 | 1980 AI | E 57703 | 49013  | -      | 106716 |
| 2014 AE | 110288 | 95623  | 4      | 205915 | 1977 AI | 52745   | 44071  | -      | 96816  |
| 2009 PE | 102687 | 93852  | -      | 196539 | 1974 Al | 59433   | 32385  | -      | 91818  |
| 2009 AE | 102687 | 93852  | -      | 196539 | 1971 AI | 43828   | 38778  | -      | 82606  |
| 2004 PE | 104231 | 99889  | -      | 204120 | 1967 Al | 74695   | 0      | -      | 74695  |
| 2004 AE | 104231 | 99889  | -      | 204120 | 1961 A  | 66268   | 0      | -      | 66268  |
| 2000 AE | 92094  | 87295  | -      | 179389 | 1957 Al | 126360  | 0      | -      | 126360 |
| 1999 PE | -      | -      | -      | -      | 1952 AI |         | -      | -      | 120754 |
| 1995 AE | 88303  | 80707  | -      | 169010 |         |         |        |        |        |

Number of Electors

 $\textbf{Note:} \mathsf{AE}: \mathsf{Assembly \ Election, \ PE}: \mathsf{Assembly \ Segment \ of \ Parliamentary \ Election}$ 