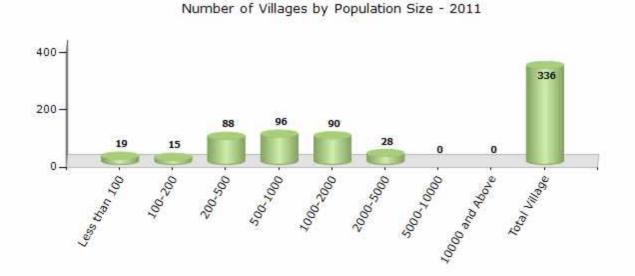

#### Number of Villages by Population Size - 2011

| Less<br>than<br>100 | 100-<br>200 | 200-<br>500 | 500-<br>1000 | 1000-<br>2000 | 2000-<br>5000 | 5000-<br>10000 | 10000<br>and<br>Above | Total<br>Village |
|---------------------|-------------|-------------|--------------|---------------|---------------|----------------|-----------------------|------------------|
| 19                  | 15          | 88          | 96           | 90            | 28            | 0              | 0                     | 336              |