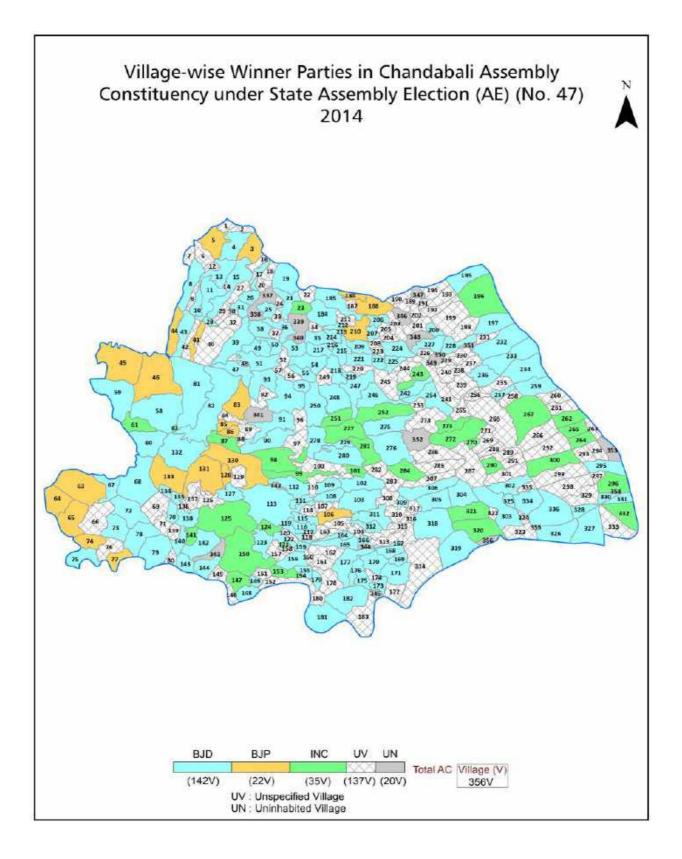

| 237-238     |
| 11  | Disclaimer                                                                                                                                                                                                                                                                                                                                                                                                                                                                | 240         |

### Location & Political Map







#### **Administrative Setup**

#### List of Village Panchayat & Intermediate Panchayat (Block) Name - 2011

| Village Name   | Village Panchayat Name | Intermediate Panchayat<br>Name |
|----------------|------------------------|--------------------------------|
| Alala          | Jamjudi                | Tihidi                         |
| Amarnagar      | Dosinga                | Chandabali                     |
| Ambiligan      | Bijayanagar            | Chandabali                     |
| Ambola         | Tentulidihi            | Chandabali                     |
| Amrutapur      | Jamjudi                | Tihidi                         |
| Anandapur      | Panchutikiri           | Chandabali                     |
| Anantapur      | Jamjudi                | Tihidi