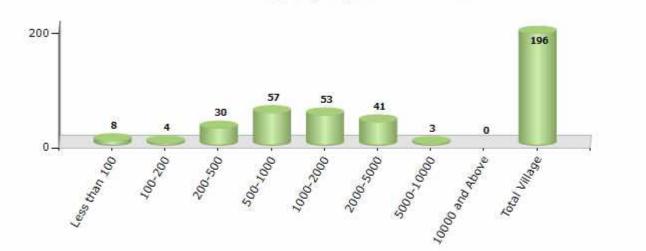

#### Number of Villages by Population Size - 2011

| Les<br>tha<br>10 | an 100-<br>200 | - 200 <sup>.</sup><br>500 |    | 1000-<br>2000 | 2000-<br>5000 |   | 10000<br>and<br>Above | l otal<br>Village |
|------------------|----------------|---------------------------|----|---------------|---------------|---|-----------------------|-------------------|
| 8                | 4              | 30                        | 57 | 53            | 41            | 3 | 0                     | 196               |

Number of Villages by Population Size - 2011