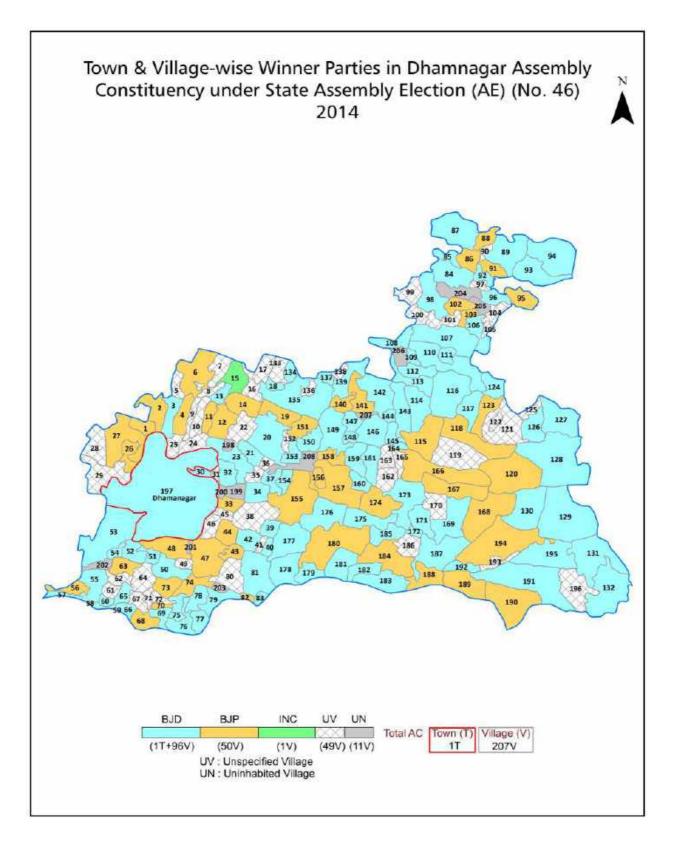

| 217-218  |  |  |  |  |
| 11  | Disclaimer                                                                                                                                                                                                                                                                                                                                                                                                                                                              | 220      |  |  |  |  |

#### **Location & Political Map**



indiastatelections



#### **Administrative Setup**

#### List of Village Panchayat & Intermediate Panchayat (Block) Name - 2011

| Village Name | Village Panchayat Name | Intermediate Panchayat<br>Name |
|--------------|------------------------|--------------------------------|
| Achak        | Achak                  | Tihidi                         |
| Agiria       | Talapada               | Tihidi                         |
| Ajmatpur     | Gobindpur              | Dhamanagar                     |
| Alinagar     | Karada                 | Dhamanagar                     |
| Anaharpur    | Bhagabanpur            | Dhamanagar                     |
| Anandapur    | Anandapur              | Dhamanagar                     |
| Andarei      | Bodak                  | Tihidi