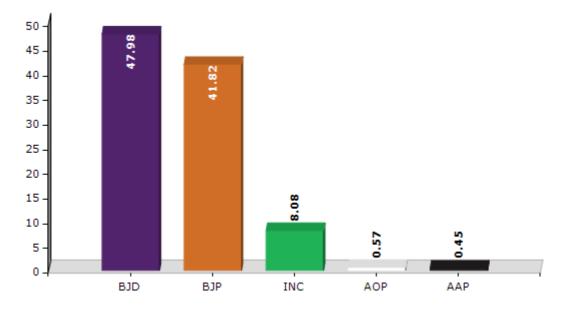

#### **Summary Result of Assembly Election - 2014**

| Candidate Name      | Party | Votes | Votes % |
|---------------------|-------|-------|---------|
| Muktikanta Mandal   | BJD   | 71538 | 47.98   |
| Bishnu Charan Sethi | BJP   | 62346 | 41.82   |
| Hrudananda Sethi    | INC   | 12046 | 8.08    |
| Premananda Mallick  | AOP   | 844   | 0.57    |
| Aruna Chandra Sethi | AAP   | 671   | 0.45    |
| Ajay Malik          | BSP   | 638   | 0.43    |
| Ganesh Prasad Das   | ОЈМ   | 268   | 0.18    |
|                     | ΝΟΤΑ  | 739   | 0.5     |