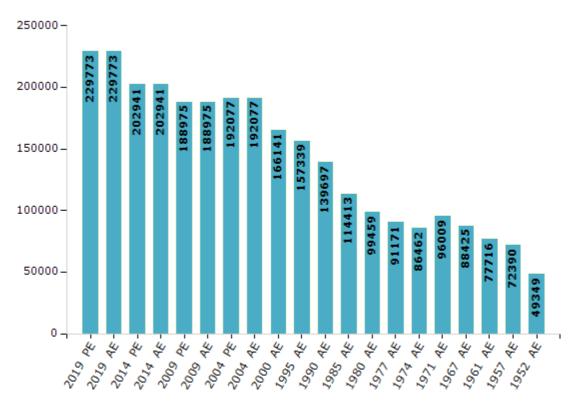

#### **Electors by Male & Female**

| Year    | Male   | Female | Others | Total  | Y  | ear    | Ma | le  | Fema | le  | Othe | ers | Total  |
|---------|--------|--------|--------|--------|----|--------|----|-----|------|-----|------|-----|--------|
| 2019 PE | 119995 | 109752 | 26     | 229773 | 19 | 990 AE | 74 | 091 | 65   | 606 |      | -   | 139697 |
| 2019 AE | 119995 | 109752 | 26     | 229773 | 19 | 985 AE | 61 | 262 | 53   | 151 |      | -   | 114413 |
| 2014 PE | 108527 | 94413  | 1      | 202941 | 19 | 980 AE | 52 | )99 | 47   | 360 |      | -   | 99459  |
| 2014 AE | 108527 | 94413  | 1      | 202941 | 19 | 977 AE | 48 | 515 | 42   | 656 |      | -   | 91171  |
| 2009 PE | 99444  | 89531  | -      | 188975 | 19 | 974 AE | 46 | 526 | 39   | 836 |      | -   | 86462  |
| 2009 AE | 99444  | 89531  | -      | 188975 | 19 | 971 AE | 53 | 037 | 42   | 972 |      | -   | 96009  |
| 2004 PE | 97492  | 94585  | -      | 192077 | 19 | 967 AE | 88 | 425 |      | 0   |      | -   | 88425  |
| 2004 AE | 97492  | 94585  | -      | 192077 | 19 | 961 AE | 77 | 716 |      | 0   |      | -   | 77716  |
| 2000 AE | 84439  | 81702  | -      | 166141 | 19 | 957 AE | 72 | 390 |      | 0   |      | -   | 72390  |
| 1999 PE | -      | -      | -      | -      | 19 | 952 AE |    | -   |      | -   |      | -   | 49349  |
| 1995 AE | 81806  | 75533  | -      | 157339 |    |        |    |     |      |     |      |     |        |

Number of Electors

#### Note : AE : Assembly Election, PE : Assembly Segment of Parliamentary Election