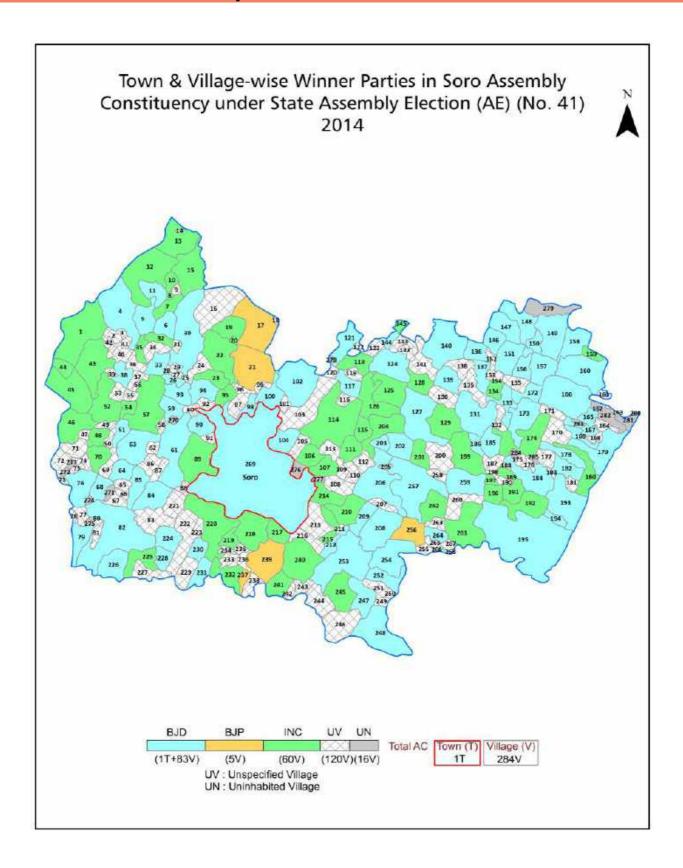

| 213-214  |
| 11  | Disclaimer                                                                                                                                                                                                                                                                                                                                                                                                                                              | 216      |

### **Location & Political Map**



#### **Administrative Setup**

#### List of Village Panchayat & Intermediate Panchayat (Block) Name - 2011

| Village Name        | Village Panchayat Name | Intermediate Panchayat<br>Name |
|---------------------|------------------------|--------------------------------|
| Adia                | Jadida                 | Soro                           |
| Agiria              | Madhusudanpur          | Soro                           |
| Aharpur             | Anantapur              | Soro                           |
| Ainri               | Anantapur              | Soro                           |
| Alada               | Abhana                 | Bahanaga                       |
| Alipur              | Talanagar              | Soro                           |
| Anantapur           | Anantapur