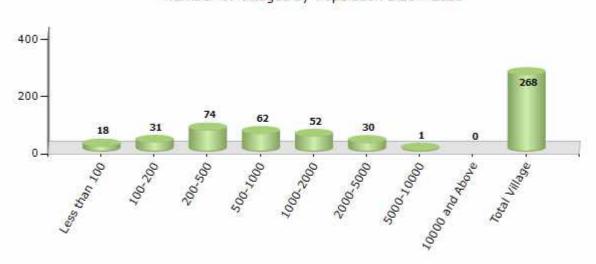

#### Number of Villages by Population Size - 2011

| Less<br>than<br>100 | 100-<br>200 | 200-<br>500 | 500-<br>1000 | 1000-<br>2000 | 2000-<br>5000 | 5000-<br>10000 | 10000<br>and<br>Above | Total<br>Village |
|---------------------|-------------|-------------|--------------|---------------|---------------|----------------|-----------------------|------------------|
| 18                  | 31          | 74          | 62           | 52            | 30            | 1              | 0                     | 268              |

Number of Villages by Population Size - 2011