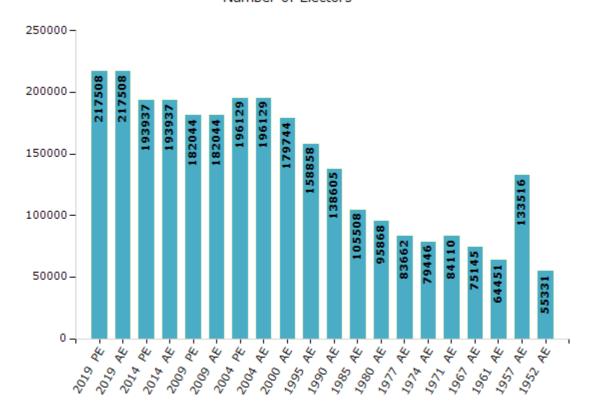

#### **Electors by Male & Female**

| Year    | Male   | Female | Others | Total  |
|---------|--------|--------|--------|--------|
| 2019 PE | 112182 | 105317 | 9      | 217508 |
| 2019 AE | 112182 | 105317 | 9      | 217508 |
| 2014 PE | 101356 | 92579  | 2      | 193937 |
| 2014 AE | 101356 | 92579  | 2      | 193937 |
| 2009 PE | 94176  | 87868  | -      | 182044 |
| 2009 AE | 94176  | 87868  | -      | 182044 |
| 2004 PE | 100419 | 95710  | -      | 196129 |
| 2004 AE | 100419 | 95710  | -      | 196129 |
| 2000 AE | 91505  | 88239  | -      | 179744 |
| 1999 PE | -      | -      | -      | -      |
| 1995 AE | 83681  | 75177  | -      | 158858 |

| Year    | Male   | Female | Others | Total  |
|---------|--------|--------|--------|--------|
| 1990 AE | 75652  | 62953  | -      | 138605 |
| 1985 AE | 55675  | 49833  | -      | 105508 |
| 1980 AE | 51951  | 43917  | -      | 95868  |
| 1977 AE | 45536  | 38126  | -      | 83662  |
| 1974 AE | 41626  | 37820  | -      | 79446  |
| 1971 AE | 43845  | 40265  | -      | 84110  |
| 1967 AE | 75145  | 0      | -      | 75145  |
| 1961 AE | 64451  | 0      | -      | 64451  |
| 1957 AE | 133516 | 0      | -      | 133516 |
| 1952 AE | -      | -      | -      | 55331  |
|         |        |        |        |        |

#### Number of Electors

Note: AE: Assembly Election, PE: Assembly Segment of Parliamentary Election