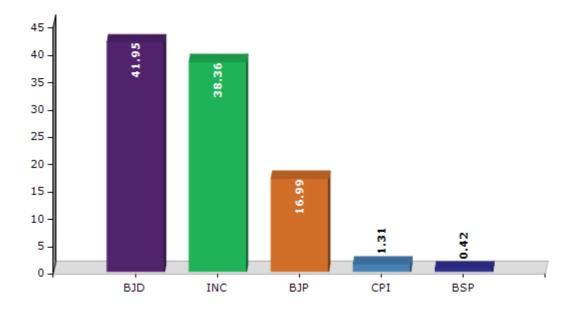

#### **Summary Result of Assembly Election - 2014**

| Candidate Name         | Party | Votes | Votes % |
|------------------------|-------|-------|---------|
| Parshuram Dhada        | BJD   | 57319 | 41.95   |
| Mrutyunjay Jena        | INC   | 52408 | 38.36   |
| Rakesh Kumar Malik     | ВЈР   | 23217 | 16.99   |
| Jayakrushna Mallick    | CPI   | 1787  | 1.31    |
| Ashok Kumar Das        | BSP   | 580   | 0.42    |
| Aira Kharabela Mahalik | SAMO  | 505   | 0.37    |
|                        | NOTA  | 812   | 0.59    |

#### Votes Percentage of Top Parties - 2014